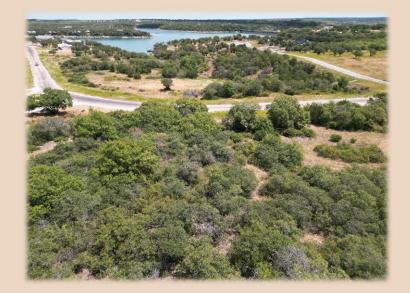

## 2.06 Ac, Lot 114, Hidden Shores Eastland County

Check out this 2.06-acre lot in Hidden Shores on Lake Cisco. Breath-taking views of the lake from the higher elevation at the top of the lot with nice trees. Land slopes down toward the water. Build your custom dream home or Lake Retreat. Use the private community boat ramp and boat slips to fish on Lake Cisco for Largemouth bass, catfish, and crappie. Less than 10 minutes to Cisco with wineries, brewery, restaurants, and boutique shopping. Conveniently located just over a 1-hour drive from the DFW metroplex and 45 minutes from Abilene. Close enough for convenience, yet far enough away to enjoy your Hidden Shores Lake Hideaway.