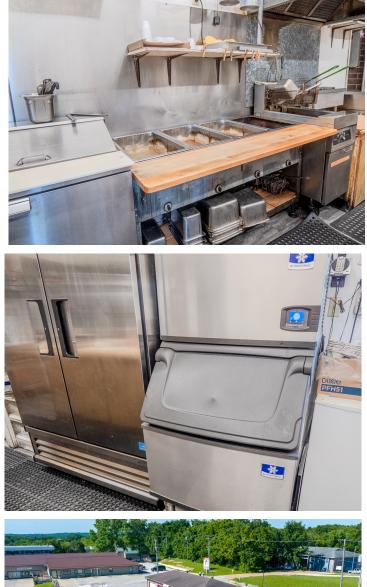

## **PROPERTY HIGHLIGHTS:**

- Successful business since 1989
- Loyal customer base
- Minutes from Truman Lake
- Storage units on site fir extra income
- Extra kitchen equipment included

## **PROPERTY DESCRIPTION:**

This is a rare opportunity to own a highly profitable and well-established business located in the bustling north side business district, just minutes from the picturesque Truman Lake. Operating since 1989, this business boasts a loyal customer base, ensuring a steady stream of revenue. The current owners, who are ready to retire, have built a solid foundation and are willing to provide training and a smooth transition for the new buyer. Currently open only 4 days a week, there is significant potential for growth by expanding operations to 7 days. This sale includes all equipment, tables, inventory and backup restaurant equipment. Included on this property is a former car wash that has been converted to storage units. A great extra income flow year-round. Annual taxes for both businesses are \$3,190.49, making this a lucrative and low-maintenance investment. Don't miss this chance to step into a thriving business with a strong community presence and excellent growth potential.