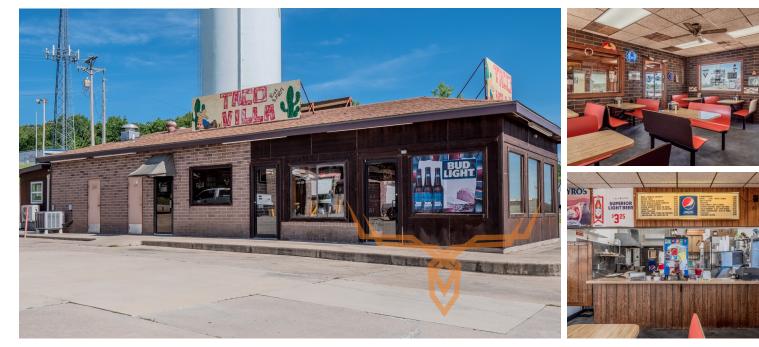

## **PROPERTY DESCRIPTION:**

This is a rare opportunity to own a highly profitable and well-established business located in the bustling north side business district, just minutes from the picturesque Truman Lake. Operating since 1989, this business boasts a loyal customer base, ensuring a steady stream of revenue. The current owners, who are ready to retire, have built a solid foundation and are willing to provide training and a smooth transition for the new buyer. Currently open only 4 days a week, there is significant potential for growth by expanding operations to 7 days. This sale includes all equipment, tables, inventory and backup restaurant equipment. Included on this property is a former car wash that has been converted to storage units. A great extra income flow year-round. Annual taxes for both businesses are \$3,190.49, making this a lucrative and low-maintenance investment. Don't miss this chance to step into a thriving business with a strong community presence and excellent growth potential.

PRICE: \$572,000 ACRES: .643± COUNTY: Benton

- Owner willing to train new buyers
- Open 4 days a week easily increase to 7 days a week