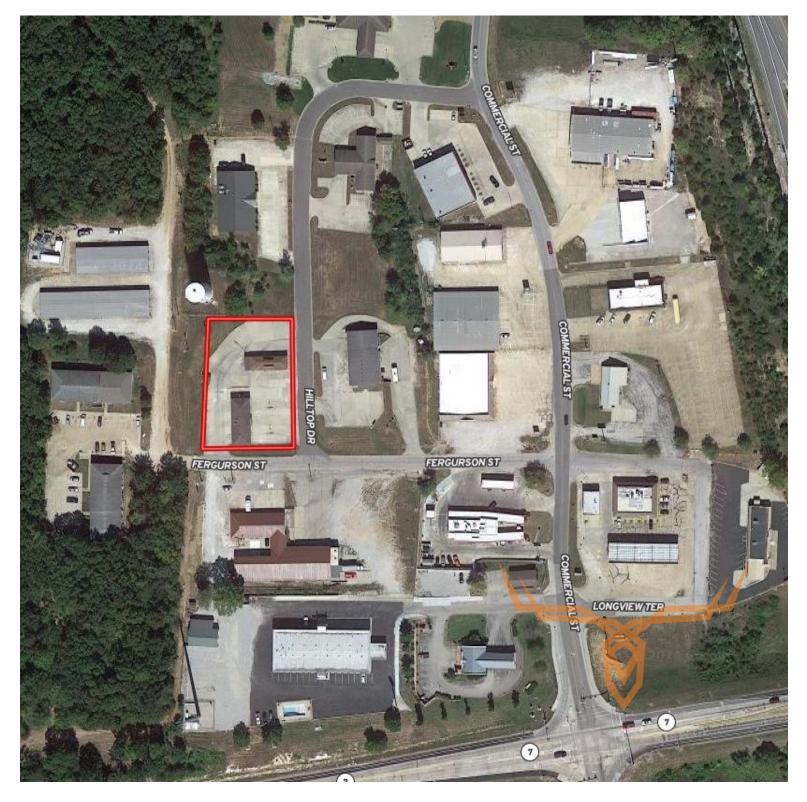

Established Business in Warsaw Missouri for Sale - Benton County

www.TrophyPA.com • (855) 573-5263 • leads@trophypa.com

**PROPERTY ADDRESS:** 1627 Hilltop Drive Warsaw, MO 65355

PRICE: \$572,000 ACRES: .643± COUNTY: Benton

- Owner willing to train new buyers
- Open 4 days a week easily increase to 7 days a week