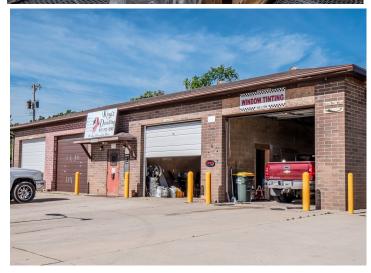

## **PROPERTY DESCRIPTION:**

This is a rare opportunity to own a highly profitable and well-established business located in the bustling north side business district, just minutes from the picturesque Truman Lake. Operating since 1989, this business boasts a loyal customer base, ensuring a steady stream of revenue. The current owners, who are ready to retire, have built a solid foundation and are willing to provide training and a smooth transition for the new buyer. Currently open only 4 days a week, there is significant potential for growth by expanding operations to 7 days. This sale includes all equipment, tables, inventory and backup restaurant equipment. Included on this property is a former car wash that has been converted to storage units. A great extra income flow year-round. Annual taxes for both businesses are \$3,190.49, making this a lucrative and low-maintenance investment. Don't miss this chance to step into a thriving business with a strong community presence and excellent growth potential.