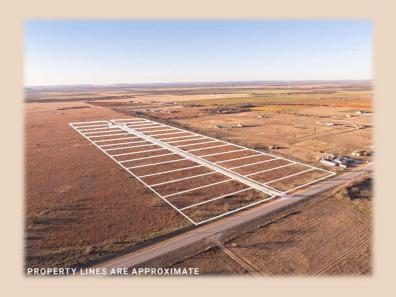

## 0.98 Ac (Lts16-23,25-30) Jones County

This property offers a prime location just minutes from Hawley in Hawley ISD and a short commute to Abilene. making it ideal for families and professionals alike. The site permits mobile homes that are five years or newer, providing flexibility for potential buyers. Seller financing is available, enhancing accessibility for interested parties. Essential utilities, including Hawley water, AEP underground electric, and Taylor Telecom fiber are currently being installed and will be completed shortly, ensuring modern conveniences for future residents. Brand new private road built to county specs is under construction and will be completed once all utilities are in. Seller Financing available priced at \$31,500 with \$1,500 down.

## 0.98 Ac (Lts16-23,25-30) Jones County

- . County Jones
- . Schools Hawley I.S.D.
- Surface Water None
- . Soil Type Sandy Loam
- . Terrain Flat
- . Hunting No
- . Minerals Convey No
- . Ag Exempt No
- . Taxes \$ TBD
- . Price \$28,500
- MLS Multiple (\*\*Next Page)