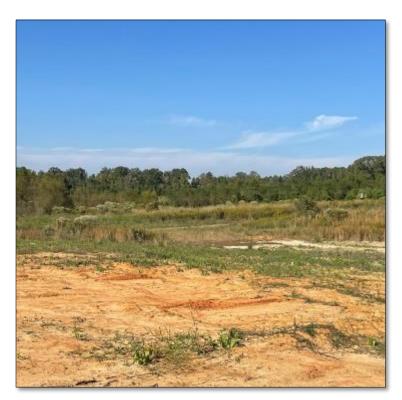

### 80.5± ACRE DEVELOPMENT OPPORTUNITY MADISON COUNTY, MS

\$1,167,250

This 80.5+/- acre development tract is located only 1.5 miles from The Renaissance, The Natchez Trace, and only ¼ mile from Bridgewater Subdivision! The Madison County, MS property is situated in the City of Ridgeland and fronts Greens Crossing Road and is ready for development or the family wanting a lifetime paradise. There is a conceptual site plan already prepared for the property. The entire site is also permitted as a dirt pit, which is a RARE find if you are interested in an income-producing property! Priced well below market value, this property will not last long. Call Tom Smith TODAY!