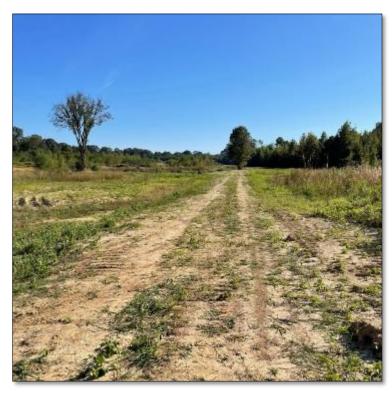

### 80.5± ACRE DEVELOPMENT OPPORTUNITY MADISON COUNTY, MS

\$1,167,250

This 80.5+/- acre development tract is located only 1.5 miles from The Renaissance, The Natchez Trace, and only ¼ mile from Bridgewater Subdivision! The Madison County, MS property is situated in the City of Ridgeland and fronts Greens Crossing Road and is ready for development or the family wanting a lifetime paradise. There is a conceptual site plan already prepared for the property. The entire site is also permitted as a dirt pit, which is a RARE find if you are interested in an income-producing property! Priced well below market value, this property will not last long. Call Tom Smith TODAY!