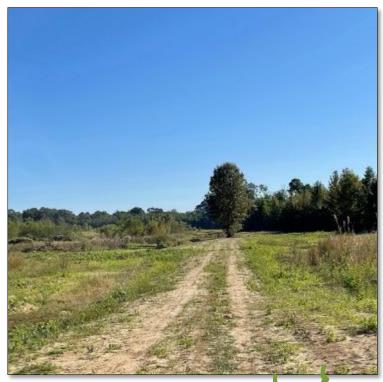

### 80.5± ACRE DEVELOPMENT OPPORTUNITY MADISON COUNTY, MS

\$1,167,250

This 80.5+/- acre development tract is located only 1.5 miles from The Renaissance, The Natchez Trace, and only ¼ mile from Bridgewater Subdivision! The Madison County, MS property is situated in the City of Ridgeland and fronts Greens Crossing Road and is ready for development or the family wanting a lifetime paradise. There is a conceptual site plan already prepared for the property. The entire site is also permitted as a dirt pit, which is a RARE find if you are interested in an income-producing property! Priced well below market value, this property will not last long. Call Tom Smith TODAY!