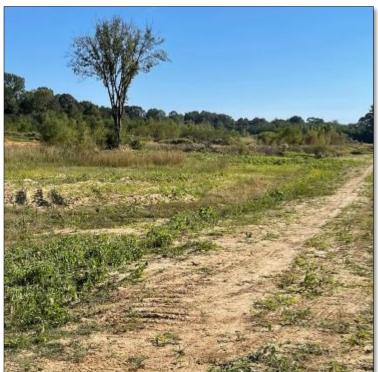

### 80.5± ACRE DEVELOPMENT OPPORTUNITY MADISON COUNTY, MS

\$1,167,250

This 80.5+/- acre development tract is located only 1.5 miles from The Renaissance, The Natchez Trace, and only ¼ mile from Bridgewater Subdivision! The Madison County, MS property is situated in the City of Ridgeland and fronts Greens Crossing Road and is ready for development or the family wanting a lifetime paradise. There is a conceptual site plan already prepared for the property. The entire site is also permitted as a dirt pit, which is a RARE find if you are interested in an income-producing property! Priced well below market value, this property will not last long. Call Tom Smith TODAY!