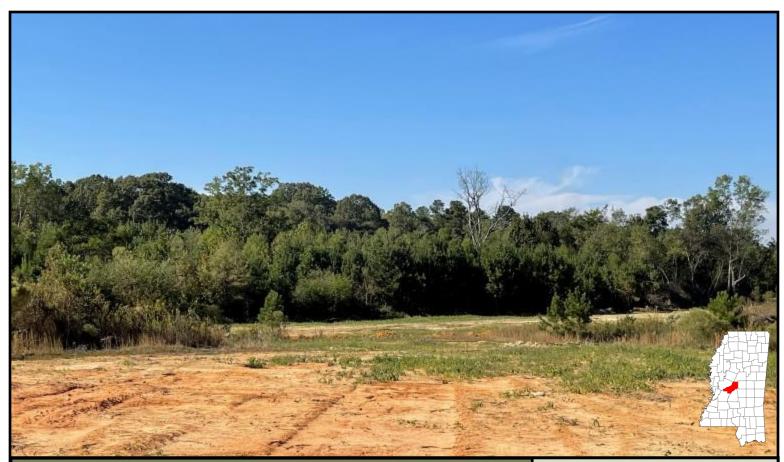

### 80.5± ACRE DEVELOPMENT OPPORTUNITY MADISON COUNTY, MS

\$1,167,250

This 80.5+/- acre development tract is located only 1.5 miles from The Renaissance, The Natchez Trace, and only ¼ mile from Bridgewater Subdivision! The Madison County, MS property is situated in the City of Ridgeland and fronts Greens Crossing Road and is ready for development or the family wanting a lifetime paradise. There is a conceptual site plan already prepared for the property. The entire site is also permitted as a dirt pit, which is a RARE find if you are interested in an income-producing property! Priced well below market value, this property will not last long. Call Tom Smith TODAY!