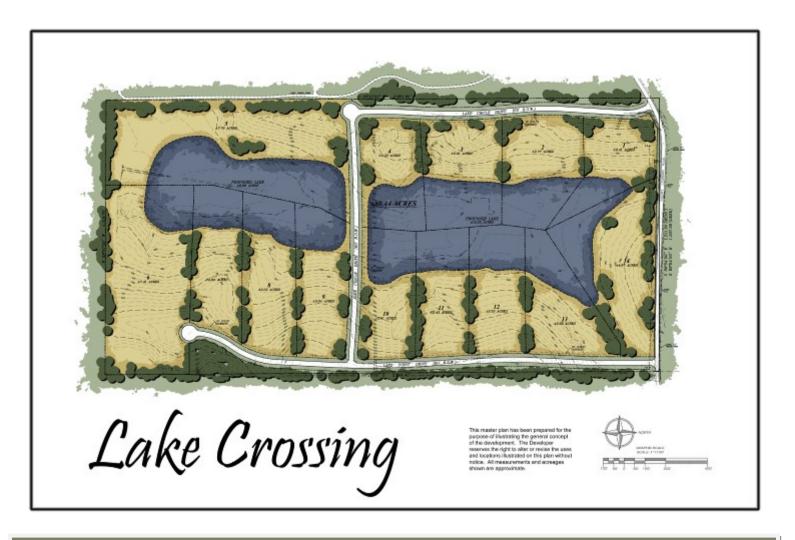

### 80.5± ACRE DEVELOPMENT OPPORTUNITY MADISON COUNTY, MS

\$1,167,250

This 80.5+/- acre development tract is located only 1.5 miles from The Renaissance, The Natchez Trace, and only ¼ mile from Bridgewater Subdivision! The Madison County, MS property is situated in the City of Ridgeland and fronts Greens Crossing Road and is ready for development or the family wanting a lifetime paradise. There is a conceptual site plan already prepared for the property. The entire site is also permitted as a dirt pit, which is a RARE find if you are interested in an income-producing property! Priced well below market value, this property will not last long. Call Tom Smith TODAY!