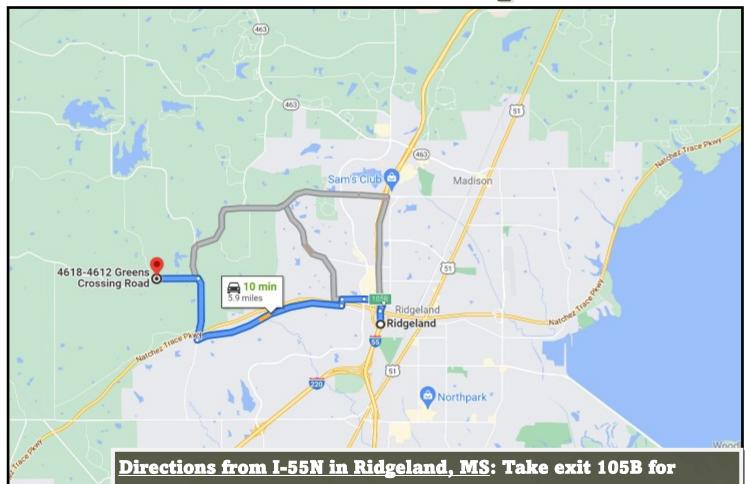

## **Directional Map**

Directions from I-55N in Ridgeland, MS: Take exit 105B for Ridgeland and turn left on Old Agency Road. At the traffic circle take the second exit and stay on Old Agency Road. Turn right on N Livingston Road and travel 1.1 miles. Turn left on Greens Crossing Road, travel 1.2 miles and the property will be on your left. GOOGLE MAP LINK