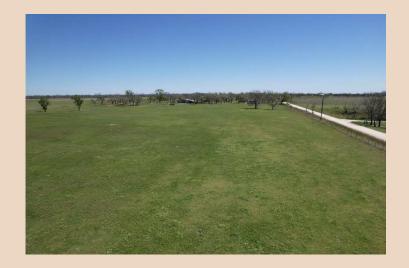

## 14.97 Ac (Tr 2) Eastland County

This 14.97 Acre Tract sits just west of Carbon complete with rural water and electric available. No feasibility study has been completed yet. The 15 acres is completely fenced with new 6-strand barbed wire and the entire acreage is planted in coastal. Last year these 15 acres were fertilized and produced over 100 round bales of coastal hay. There is nothing prettier in the spring than a green coastal field and this would be a great spot to build your dream home. More acreage available. Call today for your showing!