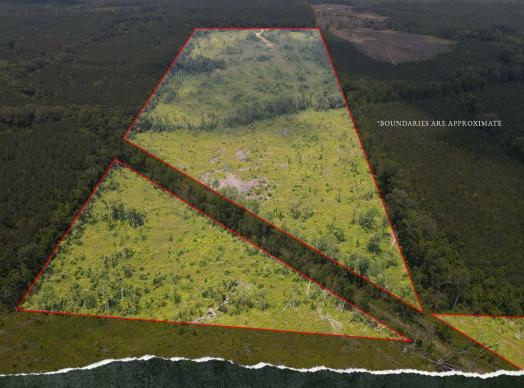

#### **PROPERTY INFORMATION:**

- 70± Acres
- State Hwy Frontage
- Established Trail System
- Rolling and Flat Terrain
- Cutover
- Small Pond
- Power Available

## **WELCOME TO THE SCOTT 70**

WELCOME TO THE SCOTT 70, A PROMISING OPTION FOR OUTDOOR

**ENTHUSIASTS!** Discover the potential of this 70± acre tract located along Hwy 492, just outside of Walnut Grove, MS. Recently harvested, this Scott County property is a clean slate ready for your vision, whether you're looking for a recreational retreat, a rural homestead, or a site for a poultry operation.

The land features a gently rolling landscape with an internal trail system already in place, making it easy to navigate. An old railroad dummy line adds a touch of history and character to the property. A small pond provides a reliable water source for wildlife or future farm use. This area is known for excellent deer and turkey hunting, and the surrounding habitat makes the property ideal. With electricity available nearby, access to the highway, and multiple potential home sites, the possibilities are wide open!