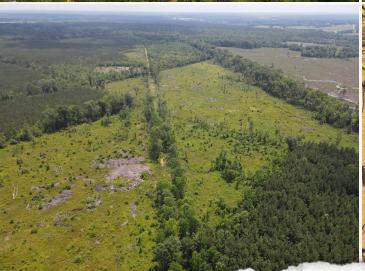

#### **PROPERTY INFORMATION:**

- 70± Acres
- State Hwy Frontage
- Established Trail System
- Rolling and Flat Terrain
- Cutover
- Small Pond
- Power Available

The land features a gently rolling landscape with an internal trail system already in place, making it easy to navigate. An old railroad dummy line adds a touch of history and character to the property. A small pond provides a reliable water source for wildlife or future farm use. This area is known for excellent deer and turkey hunting, and the surrounding habitat makes the property ideal. With electricity available nearby, access to the highway, and multiple potential home sites, the possibilities are wide open!