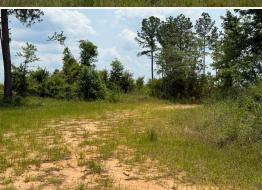

#### **PROPERTY INFORMATION:**

- 70± Acres
- State Hwy Frontage
- Established Trail System
- Rolling and Flat Terrain
- Cutover
- Small Pond
- Power Available

The land features a gently rolling landscape with an internal trail system already in place, making it easy to navigate. An old railroad dummy line adds a touch of history and character to the property. A small pond provides a reliable water source for wildlife or future farm use. This area is known for excellent deer and turkey hunting, and the surrounding habitat makes the property ideal. With electricity available nearby, access to the highway, and multiple potential home sites, the possibilities are wide open!