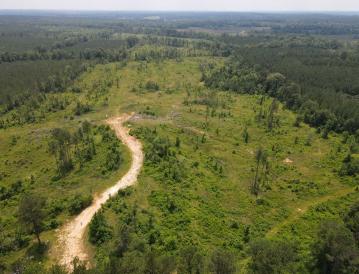

#### **PROPERTY INFORMATION:**

- 70± Acres
- State Hwy Frontage
- Established Trail System
- Rolling and Flat Terrain
- Cutover
- Small Pond
- Power Available

The land features a gently rolling landscape with an internal trail system already in place, making it easy to navigate. An old railroad dummy line adds a touch of history and character to the property. A small pond provides a reliable water source for wildlife or future farm use. This area is known for excellent deer and turkey hunting, and the surrounding habitat makes the property ideal. With electricity available nearby, access to the highway, and multiple potential home sites, the possibilities are wide open!