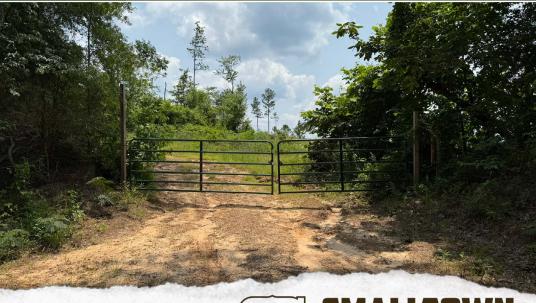

#### **PROPERTY INFORMATION:**

- 70± Acres
- State Hwy Frontage
- Established Trail System
- Rolling and Flat Terrain
- Cutover
- Small Pond
- Power Available

The land features a gently rolling landscape with an internal trail system already in place, making it easy to navigate. An old railroad dummy line adds a touch of history and character to the property. A small pond provides a reliable water source for wildlife or future farm use. This area is known for excellent deer and turkey hunting, and the surrounding habitat makes the property ideal. With electricity available nearby, access to the highway, and multiple potential home sites, the possibilities are wide open!