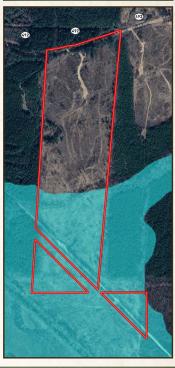

### FLOOD MAP

Directions from Walnut Grove, MS: Travel 2.5 miles southeast on Hwy 492 to the destination on the right.

LINK TO GOOGLE MAP DIRECTIONS