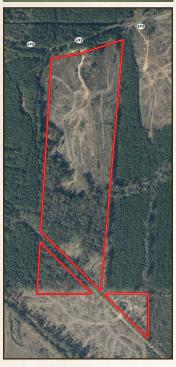

#### **PROPERTY INFORMATION:**

- 70± Acres
- State Hwy Frontage
- Established Trail System
- Rolling and Flat Terrain
- Cutover
- Small Pond
- Power Available

70± ACRES

land id. LINK