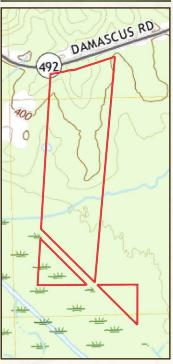

O: 769-760-0005 dennis@smalltownproperties.com

2121 5th St., Ste 206 - Meridian, MS 39301

smalltownproperties.com













## DENNIS WEST

EAST MISSISSIPPI MANAGING BROKER
ALABAMA QUALIFYING BROKER
LOUISIANA ASSOCIATE BROKER
C: 601-248-4396 | O: 769-760-0005

dennis@smalltownproperties.com
2121 5th St., Ste 206 - Meridian, MS 39301

smalltownproperties.com

Information is believed to be accurate but not warranteed.











# SMALLTOWN HUNTING PROPERTIES & REAL ESTATE<sup>M</sup>

#### **DENNIS WEST**

smalltownproperties.com

EAST MISSISSIPPI MANAGING BROKER ALABAMA QUALIFYING BROKER LOUISIANA ASSOCIATE BROKER

C: 601-248-4396 | O: 769-760-0005 dennis@smalltownproperties.com

2121 5th St., Ste 206 - Meridian, MS 39301

70± ACRES

land id. LINK

## TOPOGRAPHY MAP

### FLOOD MAP









Directions from Walnut Grove, MS: Travel 2.5 miles southeast on Hwy 492 to the destination on the right.

LINK TO GOOGLE MAP DIRECTIONS



# **SMALLTOWN**

HUNTING PROPERTIES & REAL ESTATE<sup>SM</sup>

#### DENNIS WEST

EAST MISSISSIPPI MANAGING BROKER ALABAMA QUALIFYING BROKER LOUISIANA ASSOCIATE BROKER

C: 601-248-4396 | O: 769-760-0005 dennis@smalltownproperties.com

2121 5th St., Ste 206 - Meridian, MS 39301

smalltownproperties.com