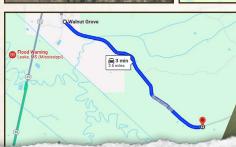

### FLOOD MAP

Directions from Walnut Grove, MS: Travel 2.5 miles southeast on Hwy 492 to the destination on the right.

LINK TO GOOGLE MAP DIRECTIONS