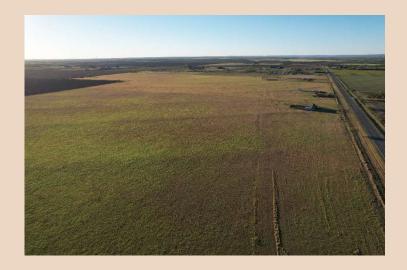

## 15.23 Ac (Tr 3) Taylor County

This piece of paradise sits just 3.5 miles north of Abilene, with a short drive to Wal-Mart, Lowes, Chick-Fil-A, Hooters, and more!! Get your slice of country living, but the amenities of being in the city just minutes from your front door. This property is offered with overhead electricity and does have restrictions. A Hamby water meter will be provided with purchase. It is a clean property with good grasses, perfect for horses or cows. Multiple pipelines run through the property. Call today for your showing!! (More acreage available!)

## 15.23 Ac (Tr 3) Taylor County

- County Taylor
- Schools Clyde Cons I.S.D.
- Surface Water None
- Soil Type Sandy Loam
- Terrain Flat
- Hunting Dove
- Minerals Convey None
- Ag Exempt No
- Taxes \$2,194
- Price \$110,000
- Price Per Acre \$7,223
- MLS 20472948