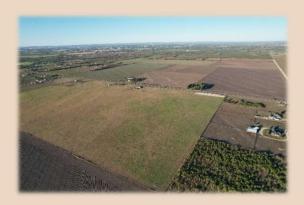

## 15.23 Ac (Tr 3) Taylor County

This piece of paradise sits just 3.5 miles north of Abilene, with a short drive to Wal-Mart, Lowes, Chick-Fil-A, Hooters, and more!! Get your slice of country living, but the amenities of being in the city just minutes from your front door. This property is offered with overhead electricity and does have restrictions. A Hamby water meter will be provided with purchase. It is a clean property with good grasses, perfect for horses or cows. Multiple pipelines run through the property. Call today for your showing!! (More acreage available!)

## 15.23 Ac (Tr 3) Taylor County

- County Taylor
- Schools Clyde Cons I.S.D.
- Surface Water None
- Soil Type Sandy Loam
- Terrain Flat
- Hunting Dove
- Minerals Convey None
- Ag Exempt No
- Taxes \$2,194
- Price \$110,000
- Price Per Acre \$7,223
- MLS 20472948