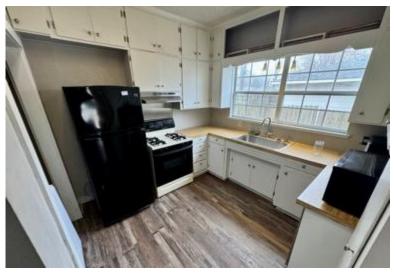

Look at this great starter home or investment property in Bolivar County! This charming home features 2,003 sf of living space, three bedrooms, and two bathrooms. Inside, you'll find renovated vinyl flooring in two bedrooms and the kitchen and brand-new carpet in the third bedroom. A cozy fireplace is in the formal living room at the front of the house, and a spacious living room at the back. The fenced-in backyard provides plenty of room for family and pets, while a two-car carport adds convenience. There's also a shed outside for storing lawn care equipment and other items. This home is within walking distance of Delta State University, making it an ideal investment property for those interested in rental income. Call Anthony for a private showing!