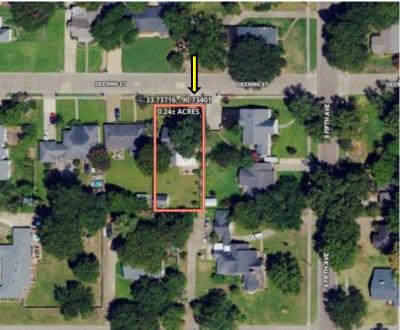

### MAPS I

#### Click for the Interactive Map

Address: 1005 Deering St, Cleveland, MS 38732

#### Directions from the intersection of Hwy-61 & MS-8 in Cleveland, MS:

Travel west on E Sunflower Rd for 1 mile. Turn left onto N 5th Ave and travel 0.7 miles. Turn right onto Deering St. After 207 feet, the house will be on the left.