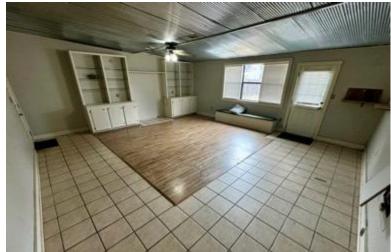

Look at this great starter home or investment property in Bolivar County! This charming home features 2,003 sf of living space, three bedrooms, and two bathrooms. Inside, you'll find renovated vinyl flooring in two bedrooms and the kitchen and brand-new carpet in the third bedroom. A cozy fireplace is in the formal living room at the front of the house, and a spacious living room at the back. The fenced-in backyard provides plenty of room for family and pets, while a two-car carport adds convenience. There's also a shed outside for storing lawn care equipment and other items. This home is within walking distance of Delta State University, making it an ideal investment property for those interested in rental income. Call Anthony for a private showing!