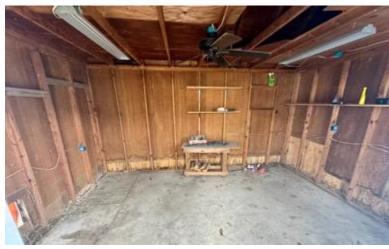

Look at this great starter home or investment property in Bolivar County! This charming home features 2,003 sf of living space, three bedrooms, and two bathrooms. Inside, you'll find renovated vinyl flooring in two bedrooms and the kitchen and brand-new carpet in the third bedroom. A cozy fireplace is in the formal living room at the front of the house, and a spacious living room at the back. The fenced-in backyard provides plenty of room for family and pets, while a two-car carport adds convenience. There's also a shed outside for storing lawn care equipment and other items. This home is within walking distance of Delta State University, making it an ideal investment property for those interested in rental income. Call Anthony for a private showing!