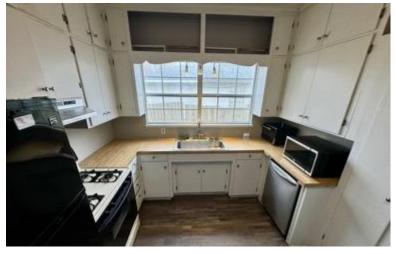

Look at this great starter home or investment property in Bolivar County! This charming home features 2,003 sf of living space, three bedrooms, and two bathrooms. Inside, you'll find renovated vinyl flooring in two bedrooms and the kitchen and brand-new carpet in the third bedroom. A cozy fireplace is in the formal living room at the front of the house, and a spacious living room at the back. The fenced-in backyard provides plenty of room for family and pets, while a two-car carport adds convenience. There's also a shed outside for storing lawn care equipment and other items. This home is within walking distance of Delta State University, making it an ideal investment property for those interested in rental income. Call Anthony for a private showing!