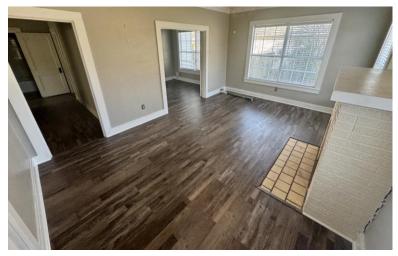

Look at this great starter home or investment property in Bolivar County! This charming home features 2,003 sf of living space, three bedrooms, and two bathrooms. Inside, you'll find renovated vinyl flooring in two bedrooms and the kitchen and brand-new carpet in the third bedroom. A cozy fireplace is in the formal living room at the front of the house, and a spacious living room at the back. The fenced-in backyard provides plenty of room for family and pets, while a two-car carport adds convenience. There's also a shed outside for storing lawn care equipment and other items. This home is within walking distance of Delta State University, making it an ideal investment property for those interested in rental income. Call Anthony for a private showing!