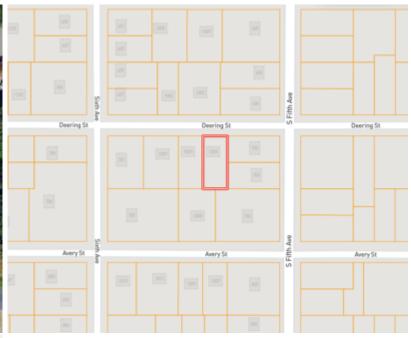

### MAPS I

#### Click for the Interactive Map

Address: 1005 Deering St, Cleveland, MS 38732