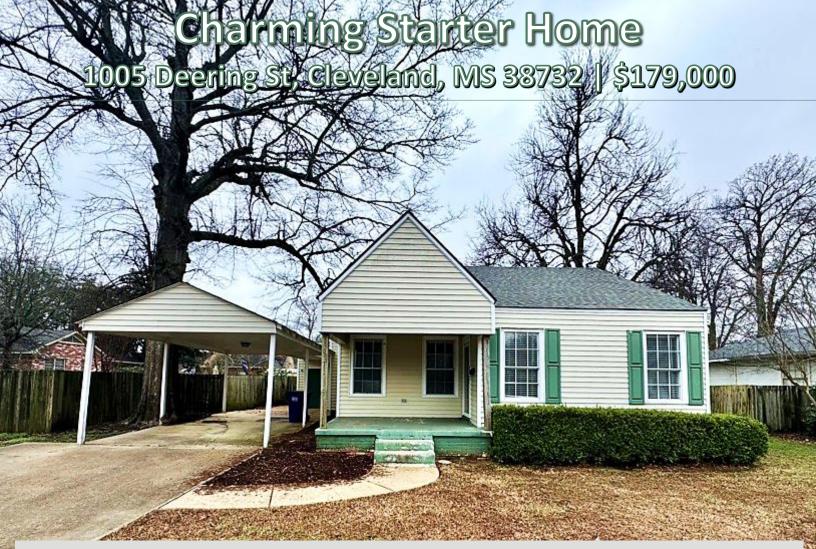

Look at this great starter home or investment property in Bolivar County! This charming home features 2,003 sf of living space, three bedrooms, and two bathrooms. Inside, you'll find renovated vinyl flooring in two bedrooms and the kitchen and brand-new carpet in the third bedroom. A cozy fireplace is in the formal living room at the front of the house, and a spacious living room at the back. The fenced-in backyard provides plenty of room for family and pets, while a two-car carport adds convenience. There's also a shed outside for storing lawn care equipment and other items. This home is within walking distance of Delta State University, making it an ideal investment property for those interested in rental income. Call Anthony for a private showing!