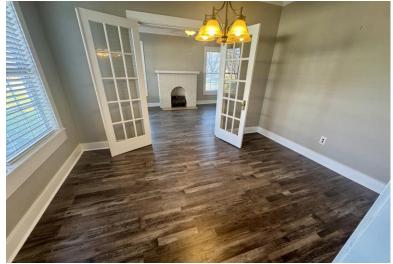

Look at this great starter home or investment property in Bolivar County! This charming home features 2,003 sf of living space, three bedrooms, and two bathrooms. Inside, you'll find renovated vinyl flooring in two bedrooms and the kitchen and brand-new carpet in the third bedroom. A cozy fireplace is in the formal living room at the front of the house, and a spacious living room at the back. The fenced-in backyard provides plenty of room for family and pets, while a two-car carport adds convenience. There's also a shed outside for storing lawn care equipment and other items. This home is within walking distance of Delta State University, making it an ideal investment property for those interested in rental income. Call Anthony for a private showing!