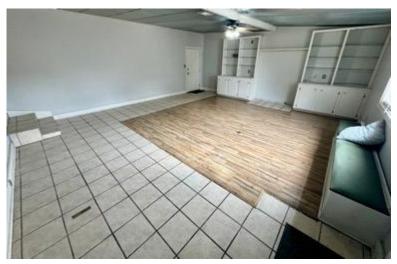

Look at this great starter home or investment property in Bolivar County! This charming home features 2,003 sf of living space, three bedrooms, and two bathrooms. Inside, you'll find renovated vinyl flooring in two bedrooms and the kitchen and brand-new carpet in the third bedroom. A cozy fireplace is in the formal living room at the front of the house, and a spacious living room at the back. The fenced-in backyard provides plenty of room for family and pets, while a two-car carport adds convenience. There's also a shed outside for storing lawn care equipment and other items. This home is within walking distance of Delta State University, making it an ideal investment property for those interested in rental income. Call Anthony for a private showing!