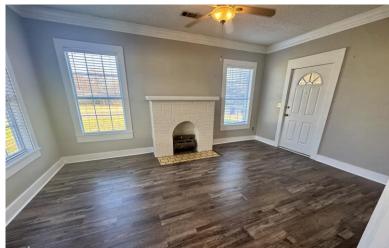

Look at this great starter home or investment property in Bolivar County! This charming home features 2,003 sf of living space, three bedrooms, and two bathrooms. Inside, you'll find renovated vinyl flooring in two bedrooms and the kitchen and brand-new carpet in the third bedroom. A cozy fireplace is in the formal living room at the front of the house, and a spacious living room at the back. The fenced-in backyard provides plenty of room for family and pets, while a two-car carport adds convenience. There's also a shed outside for storing lawn care equipment and other items. This home is within walking distance of Delta State University, making it an ideal investment property for those interested in rental income. Call Anthony for a private showing!