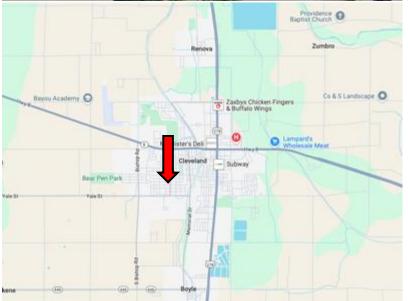

#### Directions from the intersection of Hwy-61 & MS-8 in Cleveland, MS:

Travel west on E Sunflower Rd for 1 mile. Turn left onto N 5th Ave and travel 0.7 miles. Turn right onto Deering St. After 207 feet, the house will be on the left.