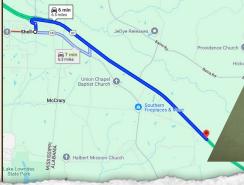

JACOB HANSON LAND SPECIALIST C: 662-386-3814 O: 662-338-2027 jacob@smalltownproperties.com 501 Hwy 12 W, Ste 150B - Starkville, MS 39759 smalltownproperties.com

Directions From the Shell Gas Station on Hwy 82 in Columbus, MS: Travel 6.3 miles east to the property on the right.

### LINK TO GOOGLE MAP DIRECTIONS

**JACOB HANSON** LAND SPECIALIST C: 662-386-3814 O: 662-338-2027 jacob@smalltownproperties.com 501 Hwy 12 W, Ste 150B - Starkville, MS 39759 Information is believed to be accurate but not guaranteed.