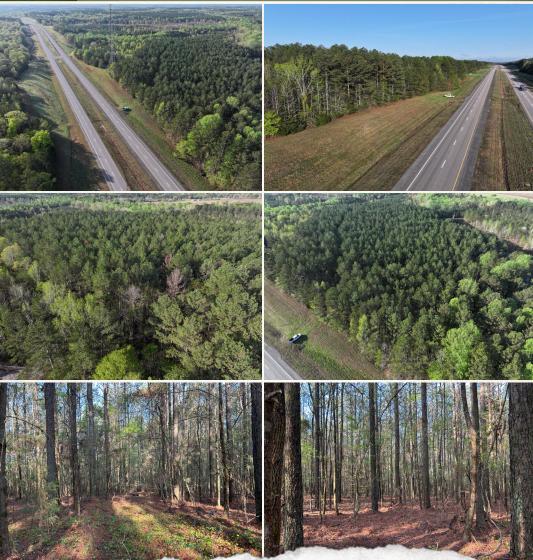

### **PROPERTY INFORMATION:**

- 9.1± Acres
- 500'± Frontage on Hwy 82
- Mature Pine Timber
- Deer Sign

### **WELCOME TO THE PICKENS 9.1**

THIS 9.1± ACRE PICKENS COUNTY PROPERTY LOCATED ON HIGHWAY 82 IN ETHELSVILLE, ALABAMA, OFFERS INCREDIBLE POTENTIAL. The location is excellent for one or multiple home sites, providing ample space to design and build as you envision. The road frontage on Highway 82 enhances its appeal, making it well-suited for a business venture with easy accessibility. For those who enjoy the outdoors, this land is covered in mature pine timber, perfect for recreation and hunting, offering a variety of opportunities to enjoy nature. Properties like this along Highway 82 are a rare find, making it a fantastic investment option.