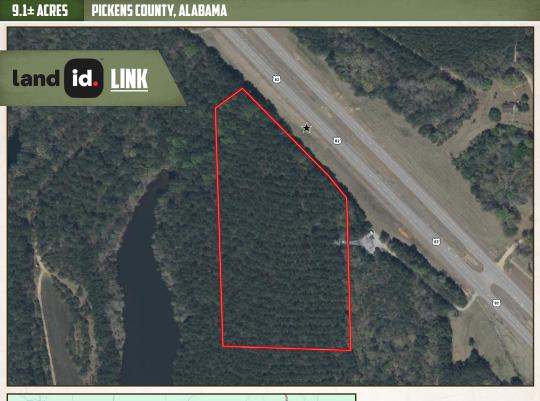

### LOCATION:

- Highway 82 Ethelsville, AL 35461
- Pickens County
- 5.1± Miles E of the AL State Line
- 10± Miles SE of Columbus, MS
- 14± Miles SE of MUW
- 38± Miles E of MSU
- 46± Miles NW of the University of Alabama

### **COORDINATES:**

• 33.448, -88.2107

### **PROPERTY INFORMATION:**

- 9.1± Acres
- 500'± Frontage on Hwy 82
- Mature Pine Timber
- Deer Sign