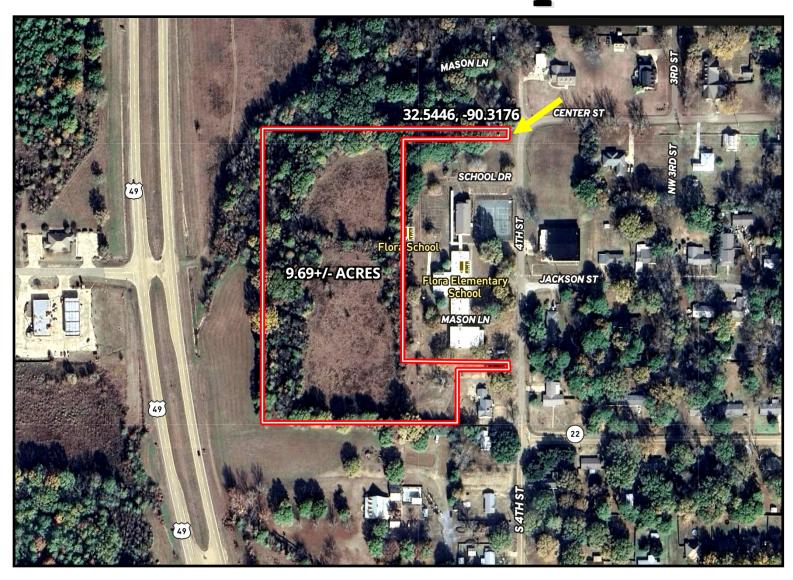

### Consider the endless possibilities that await:

This 9.69± acre tract in Madison County, MS, consisting of flat, level ground, was previously used as football and baseball fields and is primed for new development. Located behind the main Flora School, it offers potential easement access to Highway 49, enhancing traffic flow and visibility. With Flora Water and Sewer services readily available, the site is ideal for residential subdivisions or commercial projects. Recent investments in Flora, including Entergy Mississippi's \$30 million project and the Amazon/Megasite facility, underscore the area's growth and development potential. Contact The Land Man to schedule your tour today!

# Ownership Map