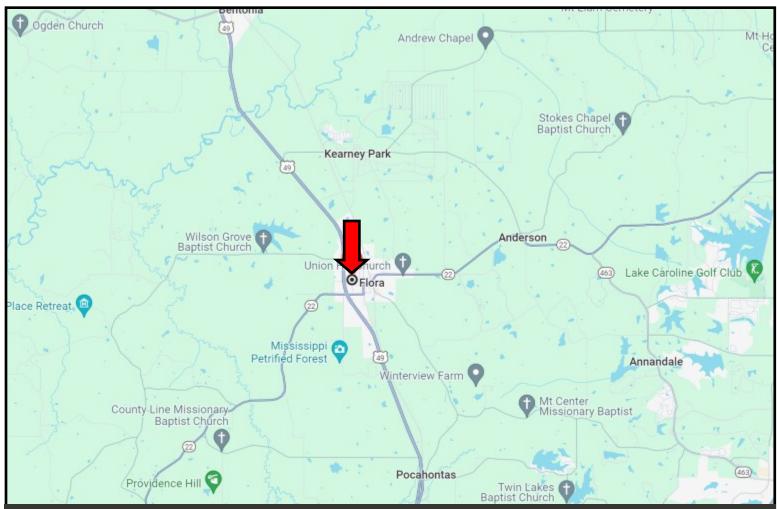

## Directional Map

<u>Directions from Hwy 49 and Hwy 22 in Flora, MS</u>: Turn right onto Hwy 22/Peach Street and travel .1 mile. Turn left onto SW Fourth Street. After 0.6 miles the property will be on the left. <u>GOOGLE MAP LINK</u>