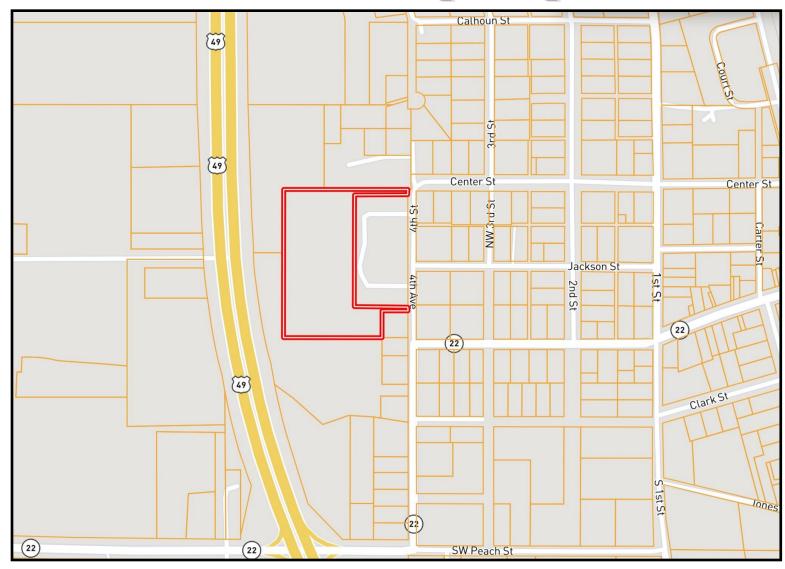

# Aerial Map

CLICK HERE FOR A LANDID INTERACTIVE MAP

The Land & Homes Expert You Can Trust!

### Consider the endless possibilities that await:

This 9.69± acre tract in Madison County, MS, consisting of flat, level ground, was previously used as football and baseball fields and is primed for new development. Located behind the main Flora School, it offers potential easement access to Highway 49, enhancing traffic flow and visibility. With Flora Water and Sewer services readily available, the site is ideal for residential subdivisions or commercial projects. Recent investments in Flora, including Entergy Mississippi's \$30 million project and the Amazon/Megasite facility, underscore the area's growth and development potential. Contact The Land Man to schedule your tour today!