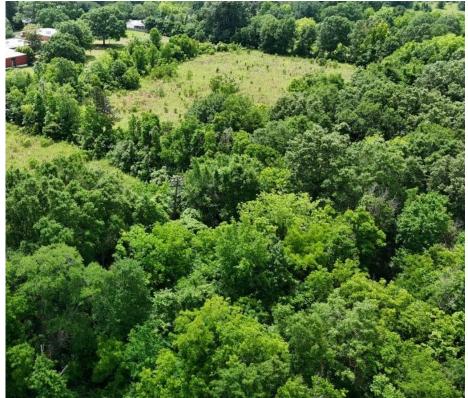

### Consider the endless possibilities that await:

This 9.69± acre tract in Madison County, MS, consisting of flat, level ground, was previously used as football and baseball fields and is primed for new development. Located behind the main Flora School, it offers potential easement access to Highway 49, enhancing traffic flow and visibility. With Flora Water and Sewer services readily available, the site is ideal for residential subdivisions or commercial projects. Recent investments in Flora, including Entergy Mississippi's \$30 million project and the Amazon/Megasite facility, underscore the area's growth and development potential. Contact The Land Man to schedule your tour today!

# Aerial Map

CLICK HERE FOR A LANDID INTERACTIVE MAP

The Land & Homes Expert You Can Trust!