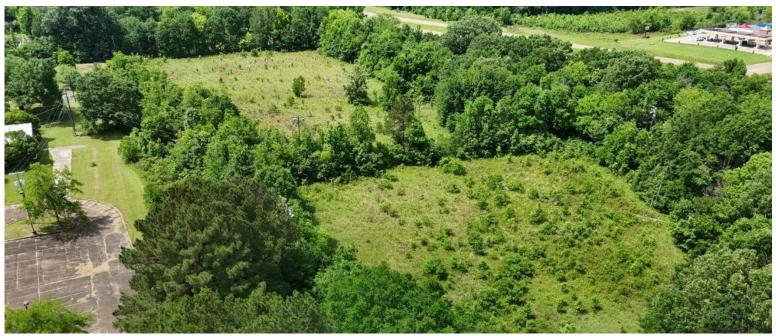

### Consider the endless possibilities that await:

This 9.69± acre tract in Madison County, MS, consisting of flat, level ground, was previously used as football and baseball fields and is primed for new development. Located behind the main Flora School, it offers potential easement access to Highway 49, enhancing traffic flow and visibility. With Flora Water and Sewer services readily available, the site is ideal for residential subdivisions or commercial projects. Recent investments in Flora, including Entergy Mississippi's \$30 million project and the Amazon/Megasite facility, underscore the area's growth and development potential. Contact The Land Man to schedule your tour today!

# Aerial Map

CLICK HERE FOR A LANDID INTERACTIVE MAP

The Land & Homes Expert You Can Trust!