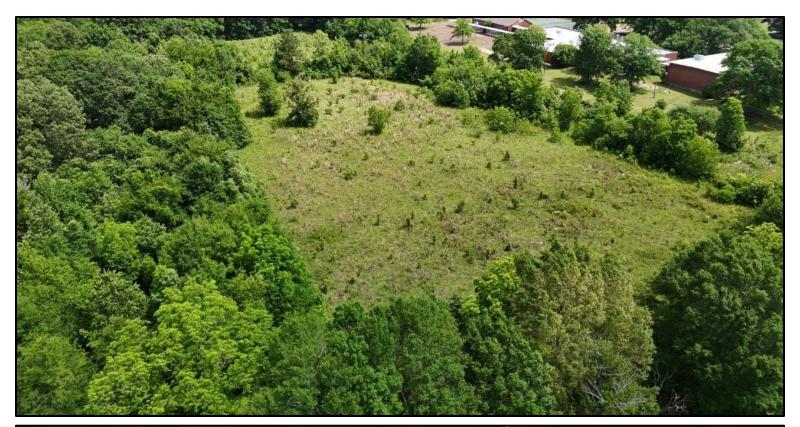

### Consider the endless possibilities that await:

This 9.69± acre tract in Madison County, MS, consisting of flat, level ground, was previously used as football and baseball fields and is primed for new development. Located behind the main Flora School, it offers potential easement access to Highway 49, enhancing traffic flow and visibility. With Flora Water and Sewer services readily available, the site is ideal for residential subdivisions or commercial projects. Recent investments in Flora, including Entergy Mississippi's \$30 million project and the Amazon/Megasite facility, underscore the area's growth and development potential. Contact The Land Man to schedule your tour today!

# Aerial Map

CLICK HERE FOR A LANDID INTERACTIVE MAP

The Land & Homes Expert You Can Trust!