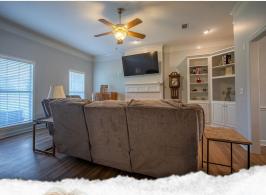

Step inside to find fresh paint throughout, creating a clean and cohesive look that complements the home's inviting atmosphere. The kitchen is the heart of the home and has been updated with elegant quartz countertops, a stylish new backsplash, and custom cabinetry that offers both beauty and practical storage. Whether you're cooking a quick weeknight meal or hosting friends and family, this kitchen delivers. Adjacent to the kitchen, the formal dining room provides a classic space for gatherings and special occasions. The living room offers a cozy and relaxed environment, complete with a gas fireplace, adding warmth and ambiance during cooler months.