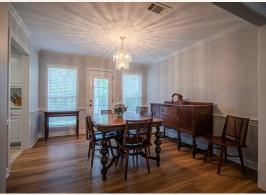

Step inside to find fresh paint throughout, creating a clean and cohesive look that complements the home's inviting atmosphere. The kitchen is the heart of the home and has been updated with elegant quartz countertops, a stylish new backsplash, and custom cabinetry that offers both beauty and practical storage. Whether you're cooking a quick weeknight meal or hosting friends and family, this kitchen delivers. Adjacent to the kitchen, the formal dining room provides a classic space for gatherings and special occasions. The living room offers a cozy and relaxed environment, complete with a gas fireplace, adding warmth and ambiance during cooler months.