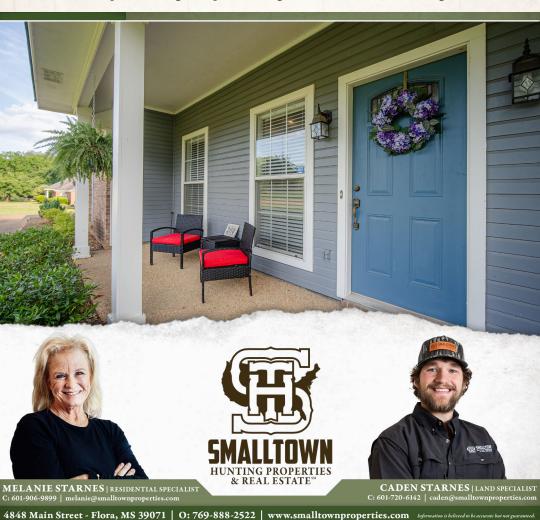

Step inside to find fresh paint throughout, creating a clean and cohesive look that complements the home's inviting atmosphere. The kitchen is the heart of the home and has been updated with elegant quartz countertops, a stylish new backsplash, and custom cabinetry that offers both beauty and practical storage. Whether you're cooking a quick weeknight meal or hosting friends and family, this kitchen delivers. Adjacent to the kitchen, the formal dining room provides a classic space for gatherings and special occasions. The living room offers a cozy and relaxed environment, complete with a gas fireplace, adding warmth and ambiance during cooler months.

# MORE ABOUT 200 DEVONPORT CIRCLE

The spacious primary suite is a true retreat, featuring large closets, a double vanity, a newly updated tile shower, and a luxurious jetted tub—ideal for unwinding after a long day. The additional bedrooms are generously sized with ample closet space, perfect for family, guests, or a home office.