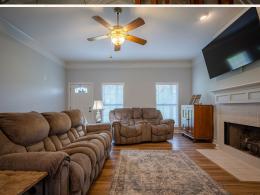

Step inside to find fresh paint throughout, creating a clean and cohesive look that complements the home's inviting atmosphere. The kitchen is the heart of the home and has been updated with elegant quartz countertops, a stylish new backsplash, and custom cabinetry that offers both beauty and practical storage. Whether you're cooking a quick weeknight meal or hosting friends and family, this kitchen delivers. Adjacent to the kitchen, the formal dining room provides a classic space for gatherings and special occasions. The living room offers a cozy and relaxed environment, complete with a gas fireplace, adding warmth and ambiance during cooler months.