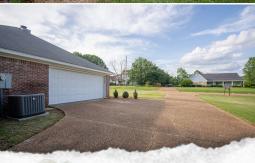

#### PROPERTY INFORMATION:

- 0.74± Acre Lot
- 1,700± SqFt Home
- 3 Bedrooms/2 Baths
- Move-In Ready
- Formal Dining
- Fresh Paint Throughout
- Gas Fireplace
- Custom Cabinets
- New Backsplash in Kitchen
- **Quartz Countertops**
- Large Closets
- Tile Shower
- Built-In Dog Door

# WELCOME TO 200 DEVONPORT CIRCLE

WELCOME HOME TO 200 DEVONPORT CIRCLE IN RAYMOND, MISSISSIPPI. This thoughtfully updated and beautifully maintained home offers three bedrooms and two full baths and is nestled on a 0.74± acre lot. The Hinds County home is in a convenient location just minutes from shopping centers, restaurants, and everyday essentials. This home offers the perfect combination of modern updates, functional spaces, and charming features that make it ideal for comfortable living and effortless entertaining.