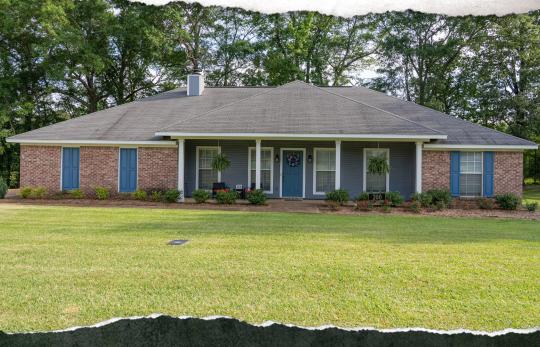

# 200 DEVONPORT CIRCLE RAYMOND, MS | HINDS COUNTY

\$238,000

# WELCOME TO 200 DEVONPORT CIRCLE

WELCOME HOME TO 200 DEVONPORT CIRCLE IN RAYMOND, MISSISSIPPI. This thoughtfully updated and beautifully maintained home offers three bedrooms and two full baths and is nestled on a 0.74± acre lot. The Hinds County home is in a convenient location just minutes from shopping centers, restaurants, and everyday essentials. This home offers the perfect combination of modern updates, functional spaces, and charming features that make it ideal for comfortable living and effortless entertaining.