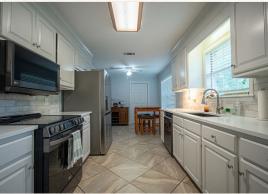

Step inside to find fresh paint throughout, creating a clean and cohesive look that complements the home's inviting atmosphere. The kitchen is the heart of the home and has been updated with elegant quartz countertops, a stylish new backsplash, and custom cabinetry that offers both beauty and practical storage. Whether you're cooking a quick weeknight meal or hosting friends and family, this kitchen delivers. Adjacent to the kitchen, the formal dining room provides a classic space for gatherings and special occasions. The living room offers a cozy and relaxed environment, complete with a gas fireplace, adding warmth and ambiance during cooler months.