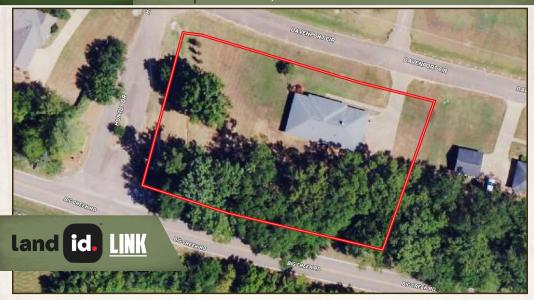

#### LOCATION:

- 200 Devonport Circle Raymond, MS 39154
- Hinds County
- Wakeland Hills Subdivision
- 6.5± Miles NW of Byram
- 27.3± Miles SW of Madison
- 179± Miles N of New Orleans

#### PROPERTY INFORMATION:

- 0.74± Acre Lot
- 1,700± SqFt Home
- 3 Bedrooms/2 Baths
- Move-In Ready
- Formal Dining
- Fresh Paint Throughout
- Gas Fireplace
- Custom Cabinets
- New Backsplash in Kitchen
- **Quartz Countertops**
- Large Closets
- Tile Shower
- Built-In Dog Door