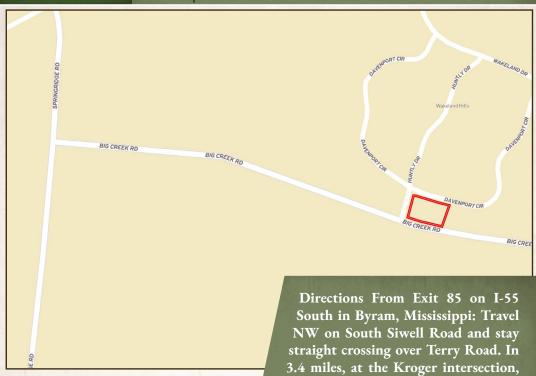

**HUNTING PROPERTIES** & REAL ESTATE

MELANIE STARNES | RESIDENTIAL SPECIALIST C: 601-906-9899 | melanie@smalltownproperties.com

Directions From Exit 85 on I-55
South in Byram, Mississippi: Travel
NW on South Siwell Road and stay
straight crossing over Terry Road. In
3.4 miles, at the Kroger intersection,
continue straight on Hinds Parkway.
Travel 1.4 miles and turn left on Big
Creek Road. Proceed 0.1 mile and
turn right to stay on Big Creek Road.
Wakeland Hills subdivision will be on
the right. Turn right on Huntley Drive
and then take the first right on Devonport
Circle. The home will be on the right.