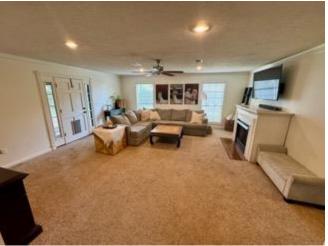

#### Renovated Brick Home in Bolivar County 1609 Bellavista Road Cleveland, MS 38732

Welcome to this beautifully renovated three-bedroom, two-bathroom brick home at 1609 Bellavista Road. This residence spans 1,771 square feet of heated and cooled living space with a total area of 2,131 square feet. The home has a 1-car carport, a fenced-in backyard offering privacy, and a covered patio, providing an ideal setting for entertaining or simply unwinding with loved ones. Recent updates include fresh interior and exterior paint, as well as the addition of new columns and shutters. Don't miss the opportunity to make this property your own! Schedule your private showing today!