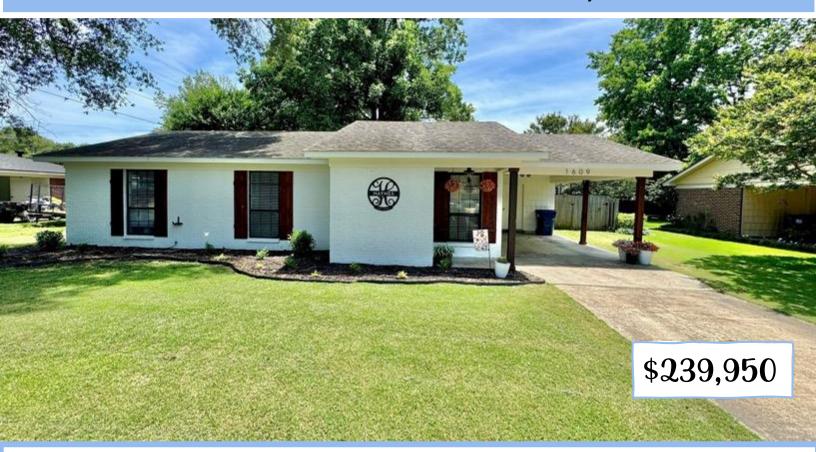

#### Renovated Brick Home in Bolivar County 1609 Bellavista Road Cleveland, MS 38732

Welcome to this beautifully renovated three-bedroom, two-bathroom brick home at 1609 Bellavista Road. This residence spans 1,771 square feet of heated and cooled living space with a total area of 2,131 square feet. The home has a 1-car carport, a fenced-in backyard offering privacy, and a covered patio, providing an ideal setting for entertaining or simply unwinding with loved ones. Recent updates include fresh interior and exterior paint, as well as the addition of new columns and shutters. Don't miss the opportunity to make this property your own! Schedule your private showing today!