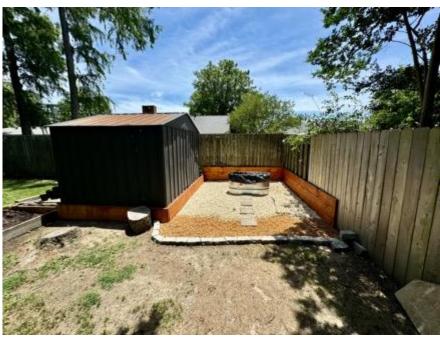

#### Renovated Brick Home in Bolivar County 1609 Bellavista Road Cleveland, MS 38732

Welcome to this beautifully renovated three-bedroom, two-bathroom brick home at 1609 Bellavista Road. This residence spans 1,771 square feet of heated and cooled living space with a total area of 2,131 square feet. The home has a 1-car carport, a fenced-in backyard offering privacy, and a covered patio, providing an ideal setting for entertaining or simply unwinding with loved ones. Recent updates include fresh interior and exterior paint, as well as the addition of new columns and shutters. Don't miss the opportunity to make this property your own! Schedule your private showing today!