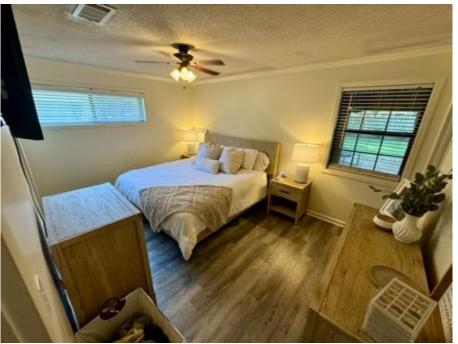

#### Renovated Brick Home in Bolivar County 1609 Bellavista Road Cleveland, MS 38732

Welcome to this beautifully renovated three-bedroom, two-bathroom brick home at 1609 Bellavista Road. This residence spans 1,771 square feet of heated and cooled living space with a total area of 2,131 square feet. The home has a 1-car carport, a fenced-in backyard offering privacy, and a covered patio, providing an ideal setting for entertaining or simply unwinding with loved ones. Recent updates include fresh interior and exterior paint, as well as the addition of new columns and shutters. Don't miss the opportunity to make this property your own! Schedule your private showing today!