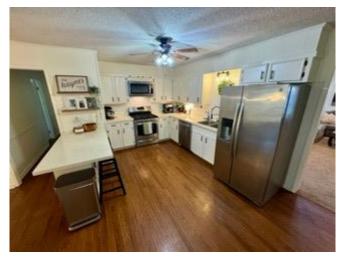

#### Renovated Brick Home in Bolivar County 1609 Bellavista Road Cleveland, MS 38732

Welcome to this beautifully renovated three-bedroom, two-bathroom brick home at 1609 Bellavista Road. This residence spans 1,771 square feet of heated and cooled living space with a total area of 2,131 square feet. The home has a 1-car carport, a fenced-in backyard offering privacy, and a covered patio, providing an ideal setting for entertaining or simply unwinding with loved ones. Recent updates include fresh interior and exterior paint, as well as the addition of new columns and shutters. Don't miss the opportunity to make this property your own! Schedule your private showing today!