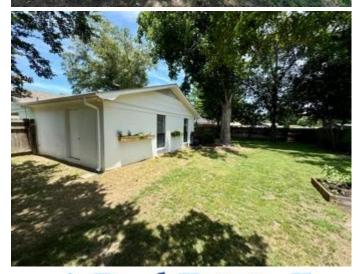

#### Renovated Brick Home in Bolivar County 1609 Bellavista Road Cleveland, MS 38732

Welcome to this beautifully renovated three-bedroom, two-bathroom brick home at 1609 Bellavista Road. This residence spans 1,771 square feet of heated and cooled living space with a total area of 2,131 square feet. The home has a 1-car carport, a fenced-in backyard offering privacy, and a covered patio, providing an ideal setting for entertaining or simply unwinding with loved ones. Recent updates include fresh interior and exterior paint, as well as the addition of new columns and shutters. Don't miss the opportunity to make this property your own! Schedule your private showing today!