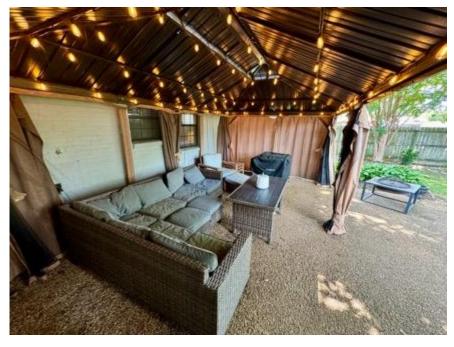

#### Renovated Brick Home in Bolivar County 1609 Bellavista Road Cleveland, MS 38732

Welcome to this beautifully renovated three-bedroom, two-bathroom brick home at 1609 Bellavista Road. This residence spans 1,771 square feet of heated and cooled living space with a total area of 2,131 square feet. The home has a 1-car carport, a fenced-in backyard offering privacy, and a covered patio, providing an ideal setting for entertaining or simply unwinding with loved ones. Recent updates include fresh interior and exterior paint, as well as the addition of new columns and shutters. Don't miss the opportunity to make this property your own! Schedule your private showing today!