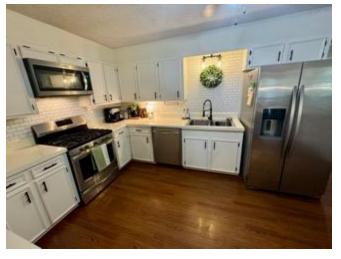

#### Renovated Brick Home in Bolivar County 1609 Bellavista Road Cleveland, MS 38732

Welcome to this beautifully renovated three-bedroom, two-bathroom brick home at 1609 Bellavista Road. This residence spans 1,771 square feet of heated and cooled living space with a total area of 2,131 square feet. The home has a 1-car carport, a fenced-in backyard offering privacy, and a covered patio, providing an ideal setting for entertaining or simply unwinding with loved ones. Recent updates include fresh interior and exterior paint, as well as the addition of new columns and shutters. Don't miss the opportunity to make this property your own! Schedule your private showing today!