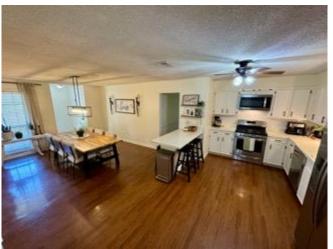

#### Renovated Brick Home in Bolivar County 1609 Bellavista Road Cleveland, MS 38732

Welcome to this beautifully renovated three-bedroom, two-bathroom brick home at 1609 Bellavista Road. This residence spans 1,771 square feet of heated and cooled living space with a total area of 2,131 square feet. The home has a 1-car carport, a fenced-in backyard offering privacy, and a covered patio, providing an ideal setting for entertaining or simply unwinding with loved ones. Recent updates include fresh interior and exterior paint, as well as the addition of new columns and shutters. Don't miss the opportunity to make this property your own! Schedule your private showing today!