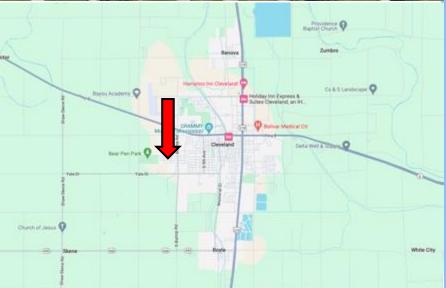

#### **Directions from US-61 & MS-8:**

Head west on MS-8 W/ E Sunflower Rd toward N Chrisman Ave for 1.7 miles. Turn left onto Bishop Rd for 0.7 miles, then turn right onto Bellavista Rd. In 0.3 miles the house will be on the left. Click for Google Maps