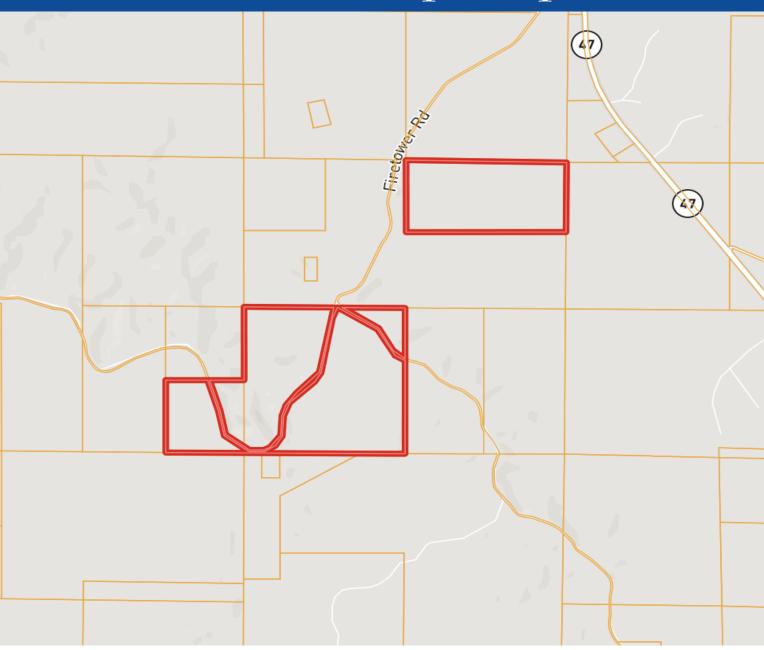

f West Point and about 35 minutes north of Starkville, it's easy to access but still feels secluded and peaceful. For more details or to schedule a visit, contact Michael today!











A Real Estate Expert You Can Trust!

#### MICHAEL HALFACRE

ASSOCIATE BROKER, *REGISTERED FORESTER* 

O: 662.268.6333 C: 662.242.4220

MHalfacre@TomSmithLand.com













A Real Estate Expert You Can Trust!

#### MICHAEL HALFACRE ASSOCIATE BROKER, REGISTERED FORESTER

O: 662.268.6333 C: 662.242.4220

MHalfacre@TomSmithLand.com





### Aerial Map



Click Here for Interactive Map

A Real Estate Expert You Can Trust!

#### MICHAEL HALFACRE ASSOCIATE BROKER, REGISTERED FORESTER

ASSOCIATE BROKER, *REGISTERED FORESTER* **O:** 662.268.6333 C: 662.242.4220

MHalfacre@TomSmithLand.com



## Ownership Map



A Real Estate Expert You Can Trust!

#### MICHAEL HALFACRE ASSOCIATE BROKER, REGISTERED FORESTER

ASSOCIATE BROKER, *REGISTERED FORESTER* **O:** 662.268.6333 **C:** 662.242.4220

MHalfacre@TomSmithLand.com



## Topography Map



A Real Estate Expert You Can Trust!

#### MICHAEL HALFACRE

ASSOCIATE BROKER, REGISTERED FORESTER

O: 662.268.6333 C: 662.242.4220

MHalfacre@TomSmithLand.com



### Soil Map



(\*) Total acres may differ in the second decimal compared to the sum of each acreage soil. This is due to a round error because we only show the acres of each soil with two decimal.

# A Real Estate Expert You Can Trust!

#### MICHAEL HALFACRE ASSOCIATE BROKER, REGISTERED FORESTER

O: 662.268.6333 C: 662.242.4220

MHalfacre@TomSmithLand.com



### Directional Map



Directions from High