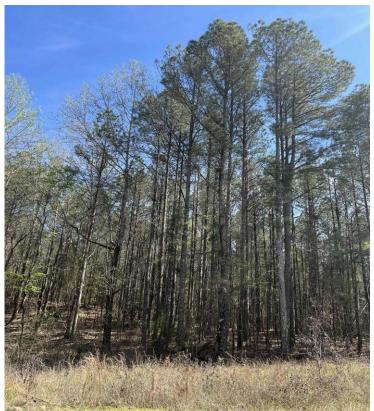

### • Timber • Recreation • Hunting 280± Acres in Clay County, MS

Take a look at this 280± acre hunting, recreational, and timber investment property located in the Kilgore Hills of Clay County, Mississippi! The land features a great mix of hardwood hollows, pine ridges, and flat ground. The pine stands are about 20 years old and ready for thinning, offering some immediate timber value. This area has a strong track record for producing healthy populations of white-tailed deer and wild turkey, making it a great spot for serious hunters. The property also offers several potential campsites and would be an ideal location for a family hunting camp or weekend getaway. Conveniently located just 20 minutes northwest of West Point and about 35 minutes north of Starkville, it's easy to access but still feels secluded and peaceful. For more details or to schedule a visit, contact Michael today!