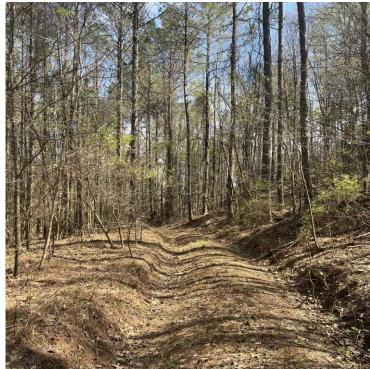

### • Timber • Recreation • Hunting 280± Acres in Clay County, MS

Take a look at this 280± acre hunting, recreational, and timber investment property located in the Kilgore Hills of Clay County, Mississippi! The land features a great mix of hardwood hollows, pine ridges, and flat ground. The pine stands are about 20 years old and ready for thinning, offering some immediate timber value. This area has a strong track record for producing healthy populations of white-tailed deer and wild turkey, making it a great spot for serious hunters. The property also offers several potential campsites and would be an ideal location for a family hunting camp or weekend getaway. Conveniently located just 20 minutes northwest of West Point and about 35 minutes north of Starkville, it's easy to access but still feels secluded and peaceful. For more details or to schedule a visit, contact Michael today!