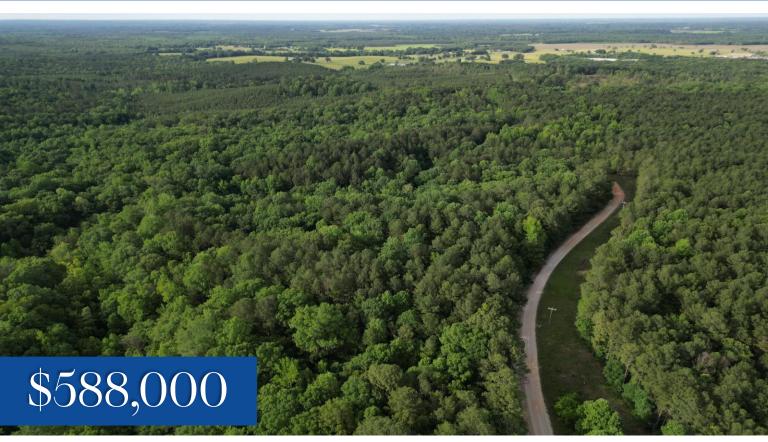

### • Timber • Recreation • Hunting 280± Acres in Clay County, MS

Take a look at this 280± acre hunting, recreational, and timber investment property located in the Kilgore Hills of Clay County, Mississippi! The land features a great mix of hardwood hollows, pine ridges, and flat ground. The pine stands are about 20 years old and ready for thinning, offering some immediate timber value. This area has a strong track record for producing healthy populations of white-tailed deer and wild turkey, making it a great spot for serious hunters. The property also offers several potential campsites and would be an ideal location for a family hunting camp or weekend getaway. Conveniently located just 20 minutes northwest of West Point and about 35 minutes north of Starkville, it's easy to access but still feels secluded and peaceful. For more details or to schedule a visit, contact Michael today!