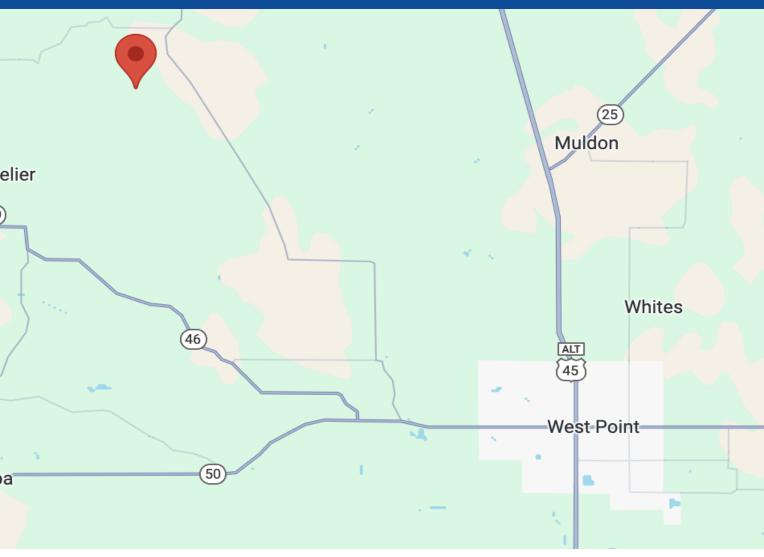

### Directional Map

Directions from Highway 50/Hwy 45 Alt. Intersection in West Point: Travel west on MS-50 for 4.9 miles and turn right onto MS-47 N; Travel 15.2 miles and turn left onto Fire-tower Rd., then travel 1.4 miles and the property will be on your left. Google Map Link