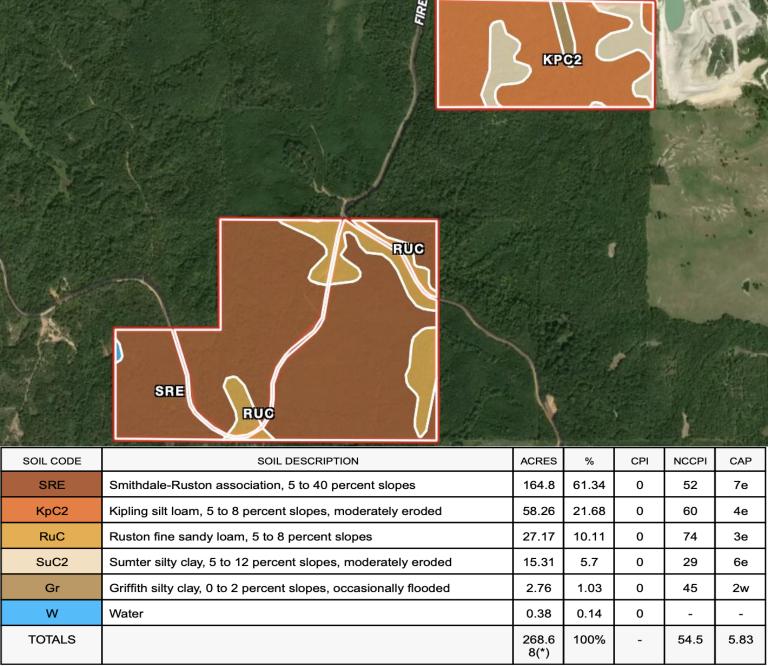

### Soil Map

(\*) Total acres may differ in the second decimal compared to the sum of each acreage soil. This is due to a round error because we only show the acres of each soil with two decimal.