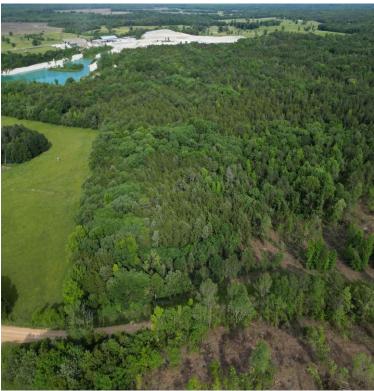

### • Timber • Recreation • Hunting 280± Acres in Clay County, MS

Take a look at this 280± acre hunting, recreational, and timber investment property located in the Kilgore Hills of Clay County, Mississippi! The land features a great mix of hardwood hollows, pine ridges, and flat ground. The pine stands are about 20 years old and ready for thinning, offering some immediate timber value. This area has a strong track record for producing healthy populations of white-tailed deer and wild turkey, making it a great spot for serious hunters. The property also offers several potential campsites and would be an ideal location for a family hunting camp or weekend getaway. Conveniently located just 20 minutes northwest of West Point and about 35 minutes north of Starkville, it's easy to access but still feels secluded and peaceful. For more details or to schedule a visit, contact Michael today!