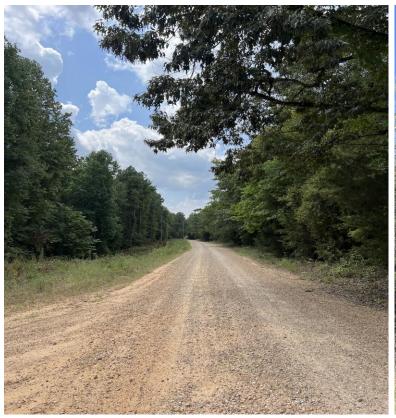

### • Timber • Recreation • Hunting 280± Acres in Clay County, MS

Take a look at this 280± acre hunting, recreational, and timber investment property located in the Kilgore Hills of Clay County, Mississippi! The land features a great mix of hardwood hollows, pine ridges, and flat ground. The pine stands are about 20 years old and ready for thinning, offering some immediate timber value. This area has a strong track record for producing healthy populations of white-tailed deer and wild turkey, making it a great spot for serious hunters. The property also offers several potential campsites and would be an ideal location for a family hunting camp or weekend getaway. Conveniently located just 20 minutes northwest of West Point and about 35 minutes north of Starkville, it's easy to access but still feels secluded and peaceful. For more details or to schedule a visit, contact Michael today!