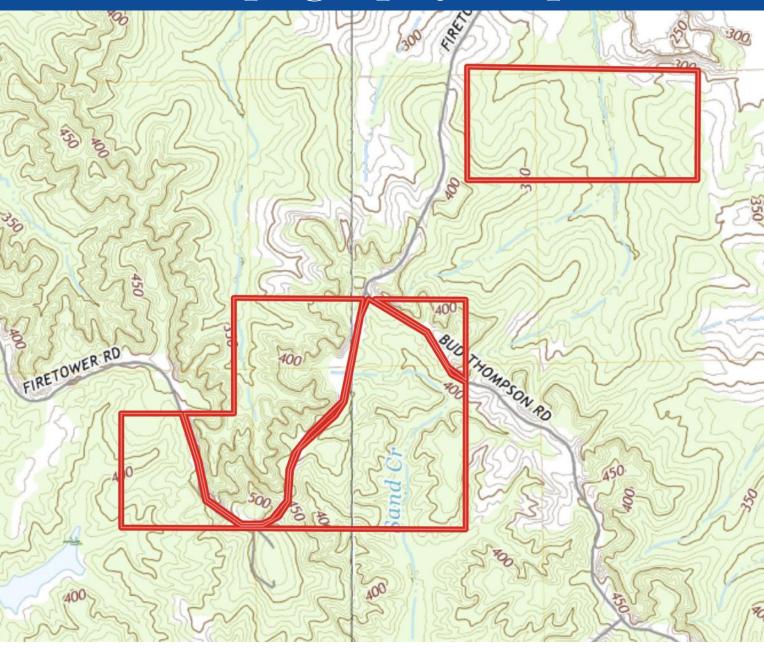

MICHAEL HALFACRE

ASSOCIATE BROKER, *REGISTERED FORESTER* 

O: 662.268.6333 C: 662.242.4220

MHalfacre@TomSmithLand.com













A Real Estate Expert You Can Trust!

#### MICHAEL HALFACRE ASSOCIATE BROKER, REGISTERED FORESTER

O: 662.268.6333 C: 662.242.4220

MHalfacre@TomSmithLand.com





### Aerial Map



Click Here for Interactive Map

A Real Estate Expert You Can Trust!

#### MICHAEL HALFACRE ASSOCIATE BROKER, REGISTERED FORESTER

ASSOCIATE BROKER, *REGISTERED FORESTER* **O:** 662.268.6333 C: 662.242.4220

MHalfacre@TomSmithLand.com



## Ownership Map



A Real Estate Expert You Can Trust!

#### MICHAEL HALFACRE ASSOCIATE BROKER, REGISTERED FORESTER

ASSOCIATE BROKER, *REGISTERED FORESTER* **O:** 662.268.6333 **C:** 662.242.4220

MHalfacre@TomSmithLand.com



## Topography Map



A Real Estate Expert You Can Trust!

#### MICHAEL HALFACRE

ASSOCIATE BROKER, REGISTERED FORESTER

O: 662.268.6333 C: 662.242.4220

MHalfacre@TomSmithLand.com



### Soil Map



(\*) Total acres may differ in the second decimal compared to the sum of each acreage soil. This is due to a round error because we only show the acres of each soil with two decimal.

# A Real Estate Expert You Can Trust!

#### MICHAEL HALFACRE ASSOCIATE BROKER, REGISTERED FORESTER

O: 662.268.6333 C: 662.242.4220

MHalfacre@TomSmithLand.com



### Directional Map



Directions from Highway 50/Hwy 45 Alt. Intersection in West Point: Travel west on MS-50 for 4.9 miles and turn right onto MS-47 N; Travel 15.2 miles and turn left onto Fire-tower Rd., then travel 1.4 miles and the property will be on your left. Googl