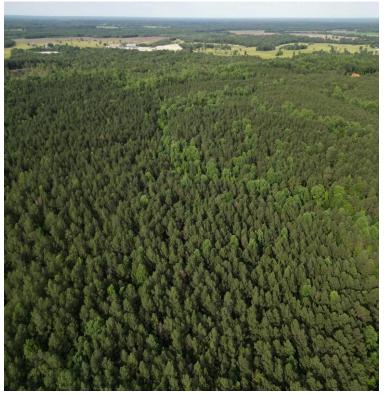

### • Timber • Recreation • Hunting 280± Acres in Clay County, MS

Take a look at this 280± acre hunting, recreational, and timber investment property located in the Kilgore Hills of Clay County, Mississippi! The land features a great mix of hardwood hollows, pine ridges, and flat ground. The pine stands are about 20 years old and ready for thinning, offering some immediate timber value. This area has a strong track record for producing healthy populations of white-tailed deer and wild turkey, making it a great spot for serious hunters. The property also offers several potential campsites and would be an ideal location for a family hunting camp or weekend getaway. Conveniently located just 20 minutes northwest of West Point and about 35 minutes north of Starkville, it's easy to access but still feels secluded and peaceful. For more details or to schedule a visit, contact Michael today!