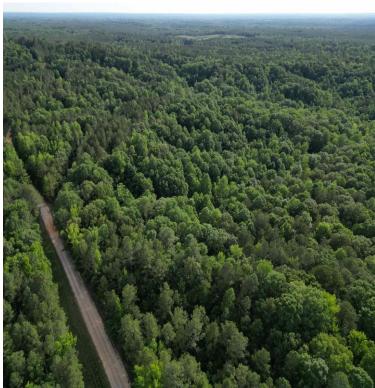

### • Timber • Recreation • Hunting 280± Acres in Clay County, MS

Take a look at this 280± acre hunting, recreational, and timber investment property located in the Kilgore Hills of Clay County, Mississippi! The land features a great mix of hardwood hollows, pine ridges, and flat ground. The pine stands are about 20 years old and ready for thinning, offering some immediate timber value. This area has a strong track record for producing healthy populations of white-tailed deer and wild turkey, making it a great spot for serious hunters. The property also offers several potential campsites and would be an ideal location for a family hunting camp or weekend getaway. Conveniently located just 20 minutes northwest of West Point and about 35 minutes north of Starkville, it's easy to access but still feels secluded and peaceful. For more details or to schedule a visit, contact Michael today!