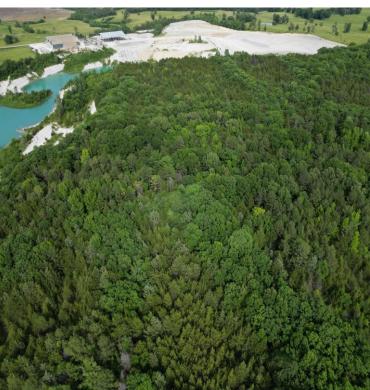

### • Timber • Recreation • Hunting 280± Acres in Clay County, MS

Take a look at this 280± acre hunting, recreational, and timber investment property located in the Kilgore Hills of Clay County, Mississippi! The land features a great mix of hardwood hollows, pine ridges, and flat ground. The pine stands are about 20 years old and ready for thinning, offering some immediate timber value. This area has a strong track record for producing healthy populations of white-tailed deer and wild turkey, making it a great spot for serious hunters. The property also offers several potential campsites and would be an ideal location for a family hunting camp or weekend getaway. Conveniently located just 20 minutes northwest of West Point and about 35 minutes north of Starkville, it's easy to access but still feels secluded and peaceful. For more details or to schedule a visit, contact Michael today!