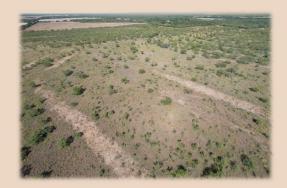

## 25+/- Ac Taylor County

This 25+- acre property (more acreage available) is located in the highly soughtafter Jim Ned School District. It boasts a great homesite and features fertile soil, making it ideal for various agricultural purposes. Situated just minutes away from Tuscola, the property offers convenient access via a paved road frontage. Co-op electric is readily available, and while the Steamboat Mountain waterline is nearby, an upgrade would be required to obtain a water meter. There are water wells in the general area, there is currently no well on the property. The property is deed restricted. Contact agent for full set of restrictions.

## 25+/- Ac Taylor County

- County Taylor
- · Schools Jim Ned I.S.D.
- Surface Water None
- · Water None
- Soil Type Sandy Loam
- . Terrain Rolling
- Hunting Whitetail, Dove, Quail, Hogs, Turkey
- · Outbuildings None
- . Minerals Convey No
- Ag Exempt Yes
- . Taxes \$19
- Price Per Acre \$7,996
- Price \$199,900
- MLS 20546587