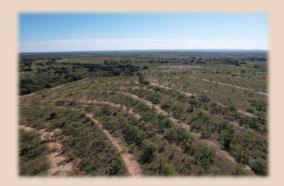

## 25+/- Ac Taylor County

This 25+- acre property (more acreage available) is located in the highly soughtafter Jim Ned School District. It boasts a great homesite and features fertile soil, making it ideal for various agricultural purposes. Situated just minutes away from Tuscola, the property offers convenient access via a paved road frontage. Co-op electric is readily available, and while the Steamboat Mountain waterline is nearby, an upgrade would be required to obtain a water meter. There are water wells in the general area, there is currently no well on the property. The property is deed restricted. Contact agent for full set of restrictions.

## 25+/- Ac Taylor County

- County Taylor
- · Schools Jim Ned I.S.D.
- Surface Water None
- · Water None
- Soil Type Sandy Loam
- . Terrain Rolling
- Hunting Whitetail, Dove, Quail, Hogs, Turkey
- · Outbuildings None
- . Minerals Convey No
- Ag Exempt Yes
- . Taxes \$19
- Price Per Acre \$7,996
- Price \$199,900
- MLS 20546587