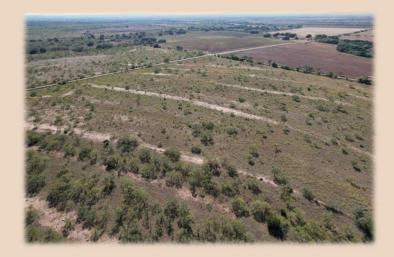

## 25+/- Ac Taylor County

This 25+- acre property (more acreage available) is located in the highly soughtafter Jim Ned School District. It boasts a great homesite and features fertile soil, making it ideal for various agricultural purposes. Situated just minutes away from Tuscola, the property offers convenient access via a paved road frontage. Co-op electric is readily available, and while the Steamboat Mountain waterline is nearby, an upgrade would be required to obtain a water meter. There are water wells in the general area, there is currently no well on the property. The property is deed restricted. Contact agent for full set of restrictions.

## 25+/- Ac Taylor County

- County Taylor
- · Schools Jim Ned I.S.D.
- Surface Water None
- · Water None
- Soil Type Sandy Loam
- . Terrain Rolling
- Hunting Whitetail, Dove, Quail, Hogs, Turkey
- · Outbuildings None
- . Minerals Convey No
- Ag Exempt Yes
- . Taxes \$19
- Price Per Acre \$7,996
- Price \$199,900
- MLS 20546587