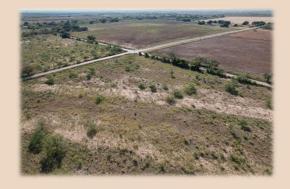

## 25+/- Ac Taylor County

This 25+- acre property (more acreage available) is located in the highly soughtafter Jim Ned School District. It boasts a great homesite and features fertile soil, making it ideal for various agricultural purposes. Situated just minutes away from Tuscola, the property offers convenient access via a paved road frontage. Co-op electric is readily available, and while the Steamboat Mountain waterline is nearby, an upgrade would be required to obtain a water meter. There are water wells in the general area, there is currently no well on the property. The property is deed restricted. Contact agent for full set of restrictions.

## 25+/- Ac Taylor County

- County Taylor
- · Schools Jim Ned I.S.D.
- Surface Water None
- · Water None
- Soil Type Sandy Loam
- . Terrain Rolling
- Hunting Whitetail, Dove, Quail, Hogs, Turkey
- · Outbuildings None
- . Minerals Convey No
- Ag Exempt Yes
- . Taxes \$19
- Price Per Acre \$7,996
- Price \$199,900
- MLS 20546587