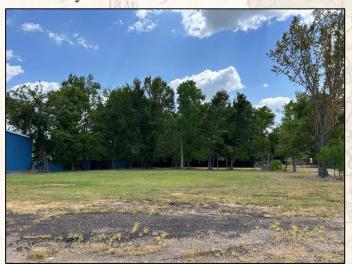

4848 Main St. - Flora, MS 39071

smalltownproperties.com

Have you been searching for a commercial investment opportunity, situated in a prime location, with high visibility, and close to seemingly everything? Look no further than this 0.5± acre lot in Rankin County, MS. The property is zoned C-2 Commercial and is situated along the south side of U.S. Highway 80 in the heart of Pearl and affords your future business a premier space with great visibility and quick access to Interstate 20, Highway 80, and the highly anticipated West Rankin Parkway.

This nice, rectangular corner lot boasts 105± feet of road frontage along U.S. Highway 80 to the north and 210± feet of road frontage along Cunningham Drive to the west. The lot is cleared, and topography is flat. This site is located outside of the FEMA floodplain. Enjoy utilities from the city of Pearl with Entergy providing electric services. Daily traffic flow at this location is 24,000 vehicles per day. With established businesses already in place, destination shopping and entertainment less than two miles to the west and Interstate 20 less than 5 minutes away, this location is perfect for someone looking for a great commercial site! Call Chris Reed today for more information or to take a look at this property.