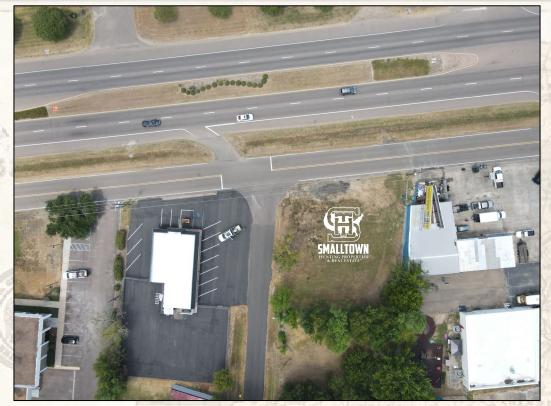

#### **Property Information:**

- $0.5 \pm Acres$
- Zoned: C2 Commercial
- Frontage: North Side/105± feet along U.S. Highway 80 Service Road West Side/210± feet along Cunningham Drive
- Traffic Count: 24,000 AADT along U.S. Highway 80
- Electric: Entergy
- Water: City of Pearl
- Sewer: City of Pearl

This nice, rectangular corner lot boasts 105± feet of road frontage along U.S. Highway 80 to the north and 210± feet of road frontage along Cunningham Drive to the west. The lot is cleared, and topography is flat. This site is located outside of the FEMA floodplain. Enjoy utilities from the city of Pearl with Entergy providing electric services. Daily traffic flow at this location is 24,000 vehicles per day. With established businesses already in place, destination shopping and entertainment less than two miles to the west and Interstate 20 less than 5 minutes away, this location is perfect for someone looking for a great commercial site! Call Chris Reed today for more information or to take a look at this property.