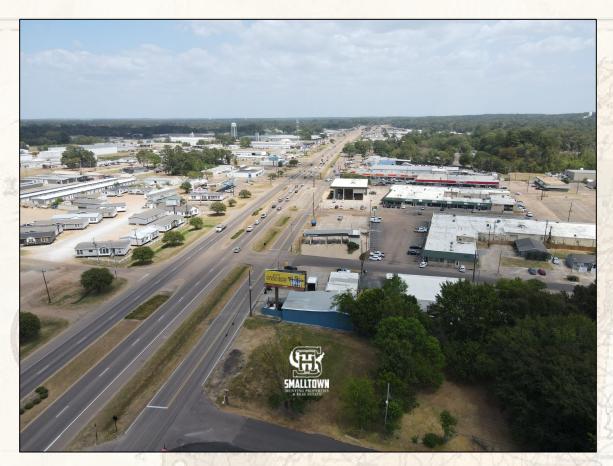

4848 Main St. - Flora, MS 39071

smalltownproperties.com

Have you been searching for a commercial investment opportunity, situated in a prime location, with high visibility, and close to seemingly everything? Look no further than this 0.5± acre lot in Rankin County, MS. The property is zoned C-2 Commercial and is situated along the south side of U.S. Highway 80 in the heart of Pearl and affords your future business a premier space with great visibility and quick access to Interstate 20, Highway 80, and the highly anticipated West Rankin Parkway.

This nice, rectangular corner lot boasts 105± feet of road frontage along U.S. Highway 80 to the north and 210± feet of road frontage along Cunningham Drive to the west. The lot is cleared, and topography is flat. This site is located outside of the FEMA floodplain. Enjoy utilities from the city of Pearl with Entergy providing electric services. Daily traffic flow at this location is 24,000 vehicles per day. With established businesses already in place, destination shopping and entertainment less than two miles to the west and Interstate 20 less than 5 minutes away, this location is perfect for someone looking for a great commercial site! Call Chris Reed today for more information or to take a look at this property.