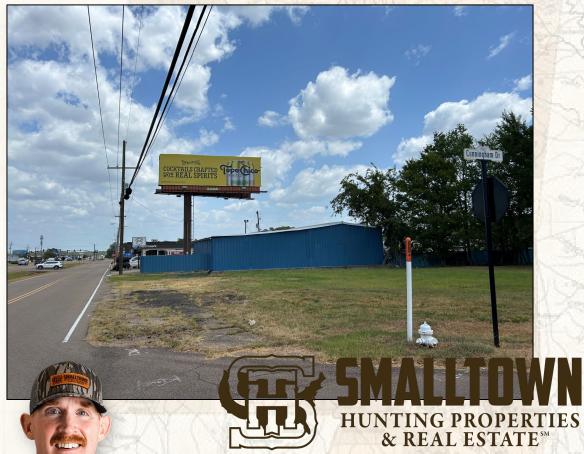

4848 Main St. - Flora, MS 39071

smalltownproperties.com

Have you been searching for a commercial investment opportunity, situated in a prime location, with high visibility, and close to seemingly everything? Look no further than this 0.5± acre lot in Rankin County, MS. The property is zoned C-2 Commercial and is situated along the south side of U.S. Highway 80 in the heart of Pearl and affords your future business a premier space with great visibility and quick access to Interstate 20, Highway 80, and the highly anticipated West Rankin Parkway.

This nice, rectangular corner lot boasts 105± feet of road frontage along U.S. Highway 80 to the north and 210± feet of road frontage along Cunningham Drive to the west. The lot is cleared, and topography is flat. This site is located outside of the FEMA floodplain. Enjoy utilities from the city of Pearl with Entergy providing electric services. Daily traffic flow at this location is 24,000 vehicles per day. With established businesses already in place, destination shopping and entertainment less than two miles to the west and Interstate 20 less than 5 minutes away, this location is perfect for someone looking for a great commercial site! Call Chris Reed today for more information or to take a look at this property.