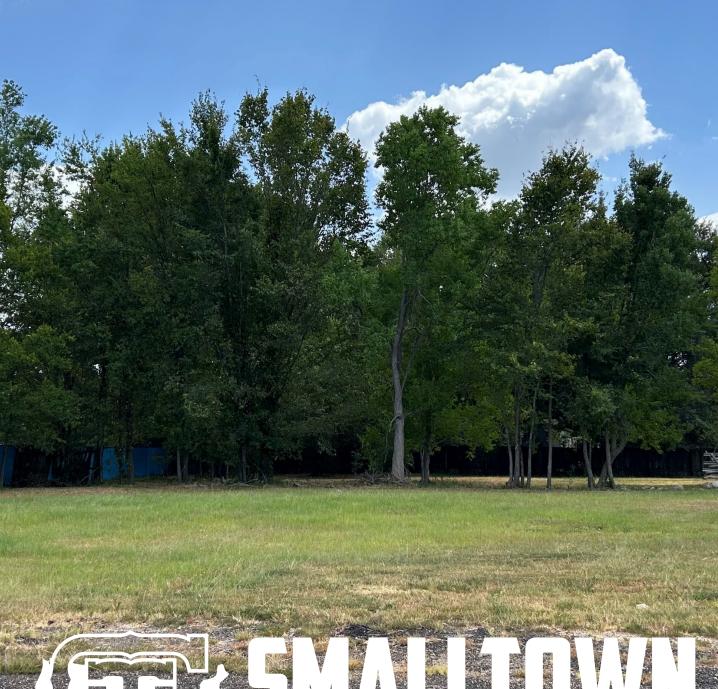

4848 Main St. - Flora, MS 39071

smalltownproperties.com

Have you been searching for a commercial investment opportunity, situated in a prime location, with high visibility, and close to seemingly everything? Look no further than this 0.5± acre lot in Rankin County, MS. The property is zoned C-2 Commercial and is situated along the south side of U.S. Highway 80 in the heart of Pearl and affords your future business a premier space with great visibility and quick access to Interstate 20, Highway 80, and the highly anticipated West Rankin Parkway.

This nice, rectangular corner lot boasts 105± feet of road frontage along U.S. Highway 80 to the north and 210± feet of road frontage along Cunningham Drive to the west. The lot is cleared, and topography is flat. This site is located outside of the FEMA floodplain. Enjoy utilities from the city of Pearl with Entergy providing electric services. Daily traffic flow at this location is 24,000 vehicles per day. With established businesses already in place, destination shopping and entertainment less than two miles to the west and Interstate 20 less than 5 minutes away, this location is perfect for someone looking for a great commercial site! Call Chris Reed today for more information or to take a look at this property.