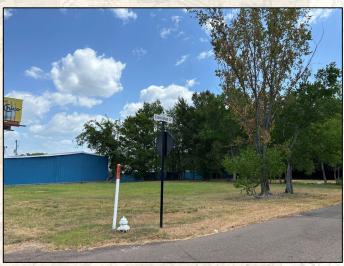

#### **Property Information:**

- $0.5 \pm Acres$
- Zoned: C2 Commercial
- Frontage: North Side/105± feet along U.S. Highway 80 Service Road West Side/210± feet along Cunningham Drive
- Traffic Count: 24,000 AADT along U.S. Highway 80
- Electric: Entergy
- Water: City of Pearl
- Sewer: City of Pearl

This nice, rectangular corner lot boasts 105± feet of road frontage along U.S. Highway 80 to the north and 210± feet of road frontage along Cunningham Drive to the west. The lot is cleared, and topography is flat. This site is located outside of the FEMA floodplain. Enjoy utilities from the city of Pearl with Entergy providing electric services. Daily traffic flow at this location is 24,000 vehicles per day. With established businesses already in place, destination shopping and entertainment less than two miles to the west and Interstate 20 less than 5 minutes away, this location is perfect for someone looking for a great commercial site! Call Chris Reed today for more information or to take a look at this property.