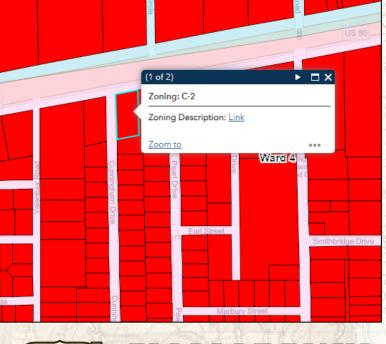

#### **Property Information:**

- $0.5 \pm Acres$
- Zoned: C2 Commercial
- Frontage: North Side/105± feet along U.S. Highway 80 Service Road West Side/210± feet along Cunningham Drive
- Traffic Count: 24,000 AADT along U.S. Highway 80
- Electric: Entergy
- Water: City of Pearl
- Sewer: City of Pearl

## Zoning Map -

City of Pearl Zoning
Ordinances
Link