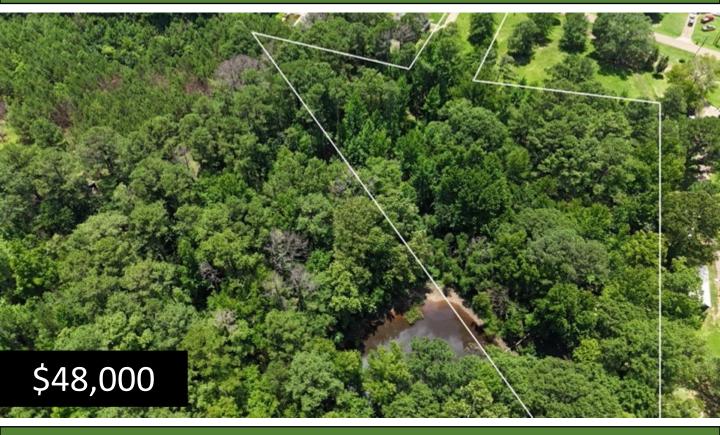

### 3.2± Acres on Forest Hill Road in Hinds County, MS

Are you looking for a couple of acres for your new home? Then look no further than this 3.2± acre property fronting Forest Hill Road in Hinds County, MS. This property has utilities readily available and is waiting for you to build the home of your dreams and make memories to last a lifetime. Located just minutes from I-55, you can be anywhere in the Jackson metropolitan area in just a short drive. Call Brady to schedule a showing today!