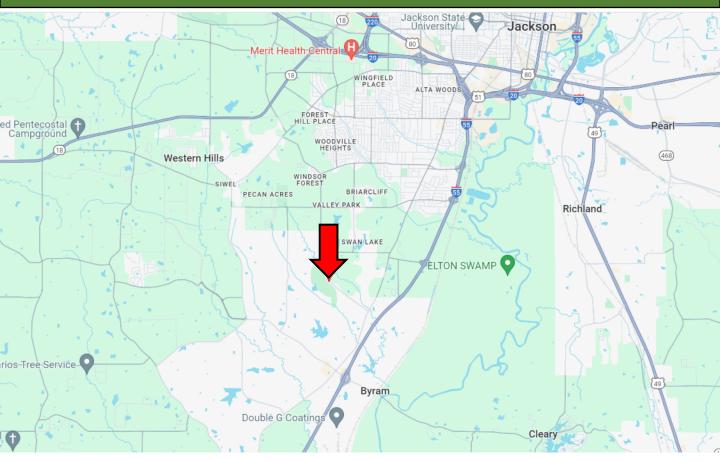

# **Directional Map**

<u>Directions from the Intersection of I-55 and Elton Road</u>: Take exit 88 for Elton Road. Turn right onto Elton Road and travel .7 miles. Turn left onto Terry Road and travel 1.3 miles. Turn right onto Forest Hill Road. After 1.2 miles, the property will be on your right. <u>Google Map Link</u>