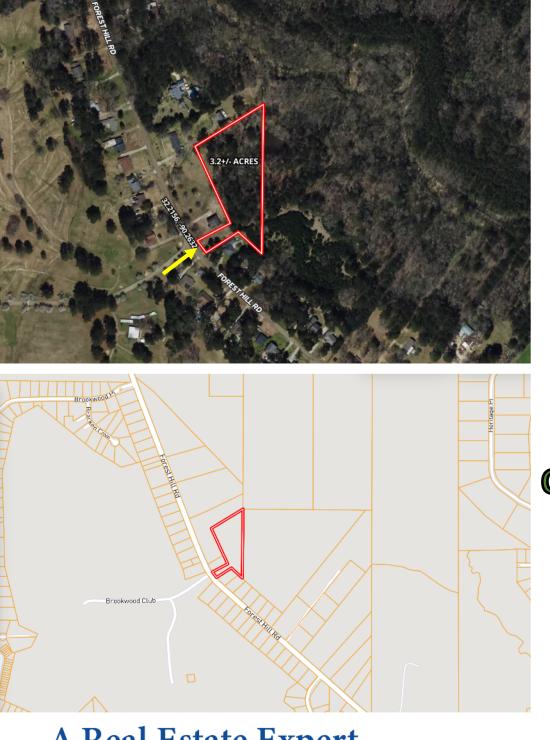

### 3.2± Acres on Forest Hill Road in Hinds County, MS

Are you looking for a couple of acres for your new home? Then look no further than this 3.2± acre property fronting Forest Hill Road in Hinds County, MS. This property has utilities readily available and is waiting for you to build the home of your dreams and make memories to last a lifetime. Located just minutes from I-55, you can be anywhere in the Jackson metropolitan area in just a short drive. Call Brady to schedule a showing today!

# A Real Estate Expert You Can Trust

TomSmithLandandHomes.com

### A Real Estate Expert You Can Trust!

BRADY RICHARDSON REALTOR® O: 601.898.2772 C: 662.418.8791 Brady@TomSmithLand.com

TomSmithLandandHomes.com

Click Here for an Interactive Map Link

VNOD

36

Expect More. Get More.