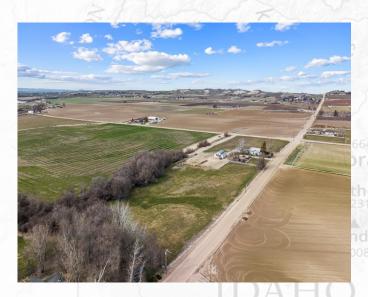

2132 Succor Creek Rd. - Homedale, ID 83628

smalltownproperties.com

Information is believed to be accurate but not guaranteed

The Epicenter of the Snake River Wine Trail on the Scenic By Way! This charming century home sits in the middle of 3 separate lots on 12+/- acres with unlimited possibilities for living and operating an Idaho Wine Trail business or development. Minutes from a distillery and some of Idaho's most famous wineries, this home with 2 additional building lots offer the savvy investor multiple options. Short term rental, vineyard, wine tasting, additional residences, micro-brewery, event venue are all possible at this amazing unique location. The views alone are priceless and add to the charm and value of this family estate. Take full advantage of the popular and fast-growing Snake River Wine Trail. The property is currently zoned Ag with Scenic By Way overlay in the Canyon County 2030 Future Use Plan.

Minutes from the Snake River,
With Amazing Views of Lizard Butte,
The Owyhee Mountains
And the Sunny Slope Region

FARM | RANCH