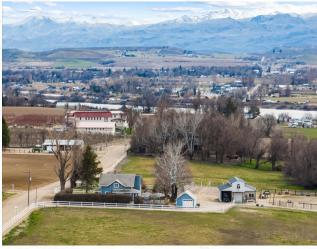

#### **Property Information:**

- $12 \pm \text{Acres}^*$
- 1,800 SF Century Home
- Zoned Agricultural
- 2 Building Rights on the Vacant Parcels
- Irrigation Water Rights
- Barn with Shop and Loft
- Beautiful Views

#### **Property Use:**

- Residential Building Lots
- Event Venue
- Short Term Rentals
- Winery and Vineyard or Craft Brewery
- Horse/Equine Farm

Tax Information: \$2,501 in 2023 (Based on 82 Acres before the Admin Split)

2132 Succor Creek Rd. - Homedale, ID 83628

smalltownproperties.com

Information is believed to be accurate but not guaranteed

The Epicenter of the Snake River Wine Trail on the Scenic By Way! This charming century home sits in the middle of 3 separate lots on 12+/- acres with unlimited possibilities for living and operating an Idaho Wine Trail business or development. Minutes from a distillery and some of Idaho's most famous wineries, this home with 2 additional building lots offer the savvy investor multiple options. Short term rental, vineyard, wine tasting, additional residences, micro-brewery, event venue are all possible at this amazing unique location. The views alone are priceless and add to the charm and value of this family estate. Take full advantage of the popular and fast-growing Snake River Wine Trail. The property is currently zoned Ag with Scenic By Way overlay in the Canyon County 2030 Future Use Plan.