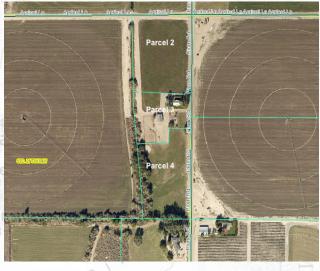

#### **Property Information:**

- $12 \pm \text{Acres}^*$
- 1,800 SF Century Home
- Zoned Agricultural
- 2 Building Rights on the Vacant Parcels
- Irrigation Water Rights
- Barn with Shop and Loft
- Beautiful Views

#### **Property Use:**

- Residential Building Lots
- Event Venue
- Short Term Rentals
- Winery and Vineyard or Craft Brewery
- Horse/Equine Farm

Tax Information: \$2,501 in 2023 (Based on 82 Acres before the Admin Split)