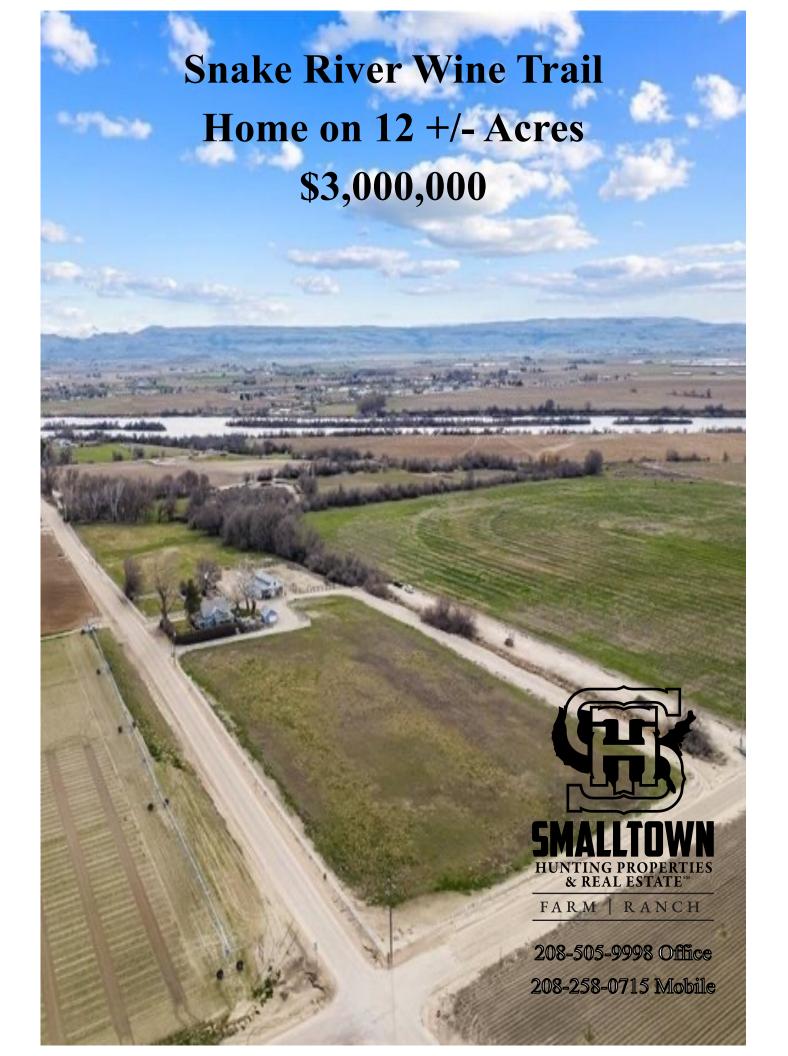

# Snake River Wine Trail – Home and 2 Lots

#### **Property Information:**

- $12 \pm \text{Acres}^*$
- 1,800 SF Century Home
- Zoned Agricultural
- 2 Building Rights on the Vacant Parcels
- Irrigation Water Rights
- Barn with Shop and Loft
- Beautiful Views

2132 Succor Creek Rd. - Homedale, ID 83628

smalltownproperties.com

Information is believed to be accurate but not guaranteed

The Epicenter of the Snake River Wine Trail on the Scenic By Way! This charming century home sits in the middle of 3 separate lots on 12+/- acres with unlimited possibilities for living and operating an Idaho Wine Trail business or development. Minutes from a distillery and some of Idaho's most famous wineries, this home with 2 additional building lots offer the savvy investor multiple options. Short term rental, vineyard, wine tasting, additional residences, micro-brewery, event venue are all possible at this amazing unique location. The views alone are priceless and add to the charm and value of this family estate. Take full advantage of the popular and fast-growing Snake River Wine Trail. The property is currently zoned Ag with Scenic By Way overlay in the Canyon County 2030 Future Use Plan.