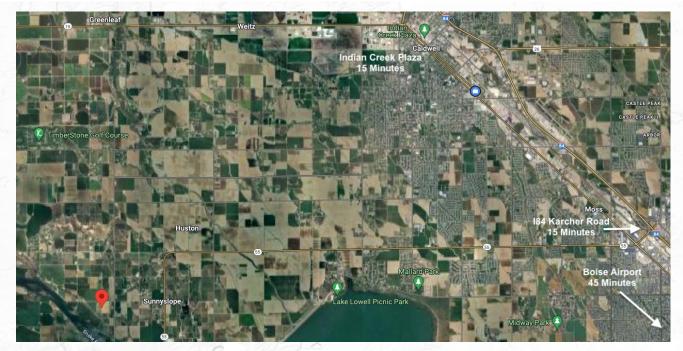

#### Location:

- Snake River Wine Trail
- 14807 Plum Road, Caldwell, Idaho
- Canyon County, Idaho
- 15 Minutes from Indian Creek Plaza
- 15 Minutes from I84 at ID 55 / Karcher Road
- 40 Minutes to the Boise Airport

Coordinates: 43.587063, -116.812771

## **Google Map Link**

Canyon County Land Use Map Link

FARM | RANCH