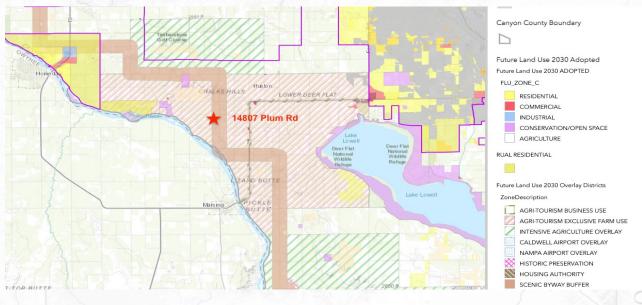

#### **Property Use:**

- Residential Building Lots
- Event Venue
- Short Term Rentals
- Winery and Vineyard or Craft Brewery
- Horse/Equine Farm

Tax Information: \$2,501 in 2023 (Based on 82 Acres before the Admin Split)

\* Some potential usages would require Canyon County Approval

**IDAHO** 

FARM | RANCH

OSCAR EVANS, ALC

DESIGNATED BROKER

C: 208-258-0715

O: 208-505-9998

oscar@smalltownproperties.com

## **Google Map Link**

Canyon County Land Use Map Link

FARM | RANCH