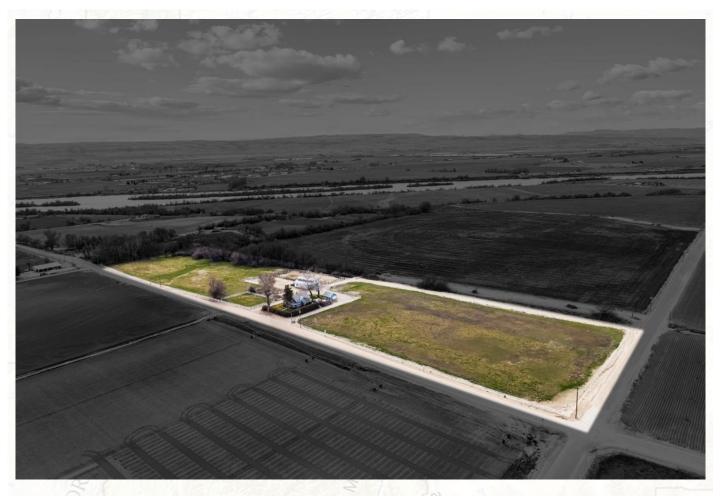

#### **Property Information:**

- $12 \pm \text{Acres}^*$
- 1,800 SF Century Home
- Zoned Agricultural
- 2 Building Rights on the Vacant Parcels
- Irrigation Water Rights
- Barn with Shop and Loft
- Beautiful Views

2132 Succor Creek Rd. - Homedale, ID 83628

smalltownproperties.com

Information is believed to be accurate but not guaranteed

The Epicenter of the Snake River Wine Trail on the Scenic By Way! This charming century home sits in the middle of 3 separate lots on 12+/- acres with unlimited possibilities for living and operating an Idaho Wine Trail business or development. Minutes from a distillery and some of Idaho's most famous wineries, this home with 2 additional building lots offer the savvy investor multiple options. Short term rental, vineyard, wine tasting, additional residences, micro-brewery, event venue are all possible at this amazing unique location. The views alone are priceless and add to the charm and value of this family estate. Take full advantage of the popular and fast-growing Snake River Wine Trail. The property is currently zoned Ag with Scenic By Way overlay in the Canyon County 2030 Future Use Plan.