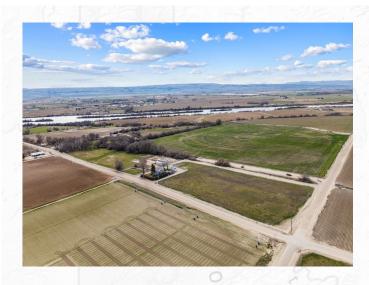

Minutes from the Snake River,
With Amazing Views of Lizard Butte,
The Owyhee Mountains
And the Sunny Slope Region

FARM | RANCH

# Sunny Slope Wine Trail Link

The Sunny Slope Wine Trail was chosen as a Reader's Choice Best Wine Region in the USA Today 10 Best Awards. Surrounded by large rolling farm fields, vineyards and orchards, the region has gained immense popularity in recent years with locals and tourists alike. Canyon County has assigned special designation to portions of the Wine Trail to accommodate the growing interest while protecting the agricultural and rural community heart of the region.