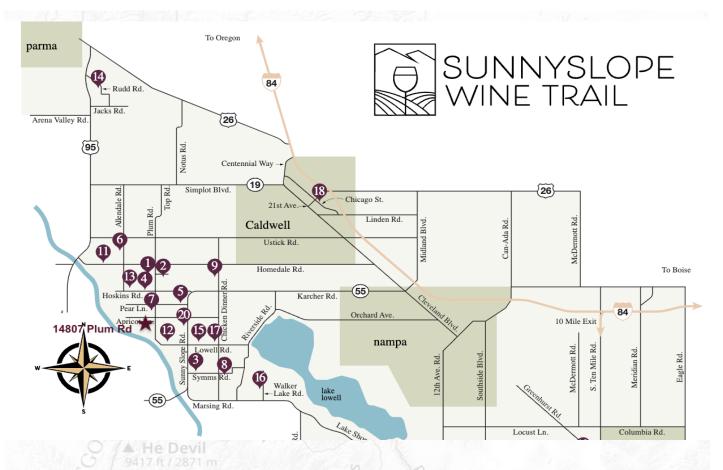

# Sunny Slope Wine Trail Link

The Sunny Slope Wine Trail was chosen as a Reader's Choice Best Wine Region in the USA Today 10 Best Awards. Surrounded by large rolling farm fields, vineyards and orchards, the region has gained immense popularity in recent years with locals and tourists alike. Canyon County has assigned special designation to portions of the Wine Trail to accommodate the growing interest while protecting the agricultural and rural community heart of the region.

## **Google Map Link**

Canyon County Land Use Map Link

FARM | RANCH