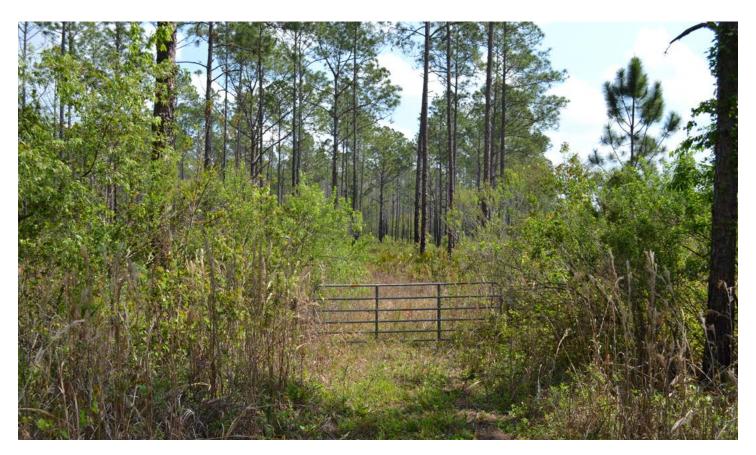

121.6 ±acres uplands

104.9 ± acres wetlands
FLU: Conservation, preservation
Current Use: Vacant lands
Uses: Recreational hunting tract
Game Populations: Abundant deer, turkey

This property is 226.5 acres of conservation land in north Polk County with the northern boundary on the Lake County line. It is a great recreational tract due to being bordered by State lands and large private tracts that provide abundant game and wildlife. Access is only allowed on foot or by non-motorized vehicle from the Van fleet Trail. With plentiful game and seclusion, this property is ideal for any avid hunter.

#### **Driving Directions:**

- From the start of the Van Fleet Trail, continue north for 1.3 miles
- Property will be on the right

**Showing Instructions:** Contact the listing agents for more information or to schedule a showing time