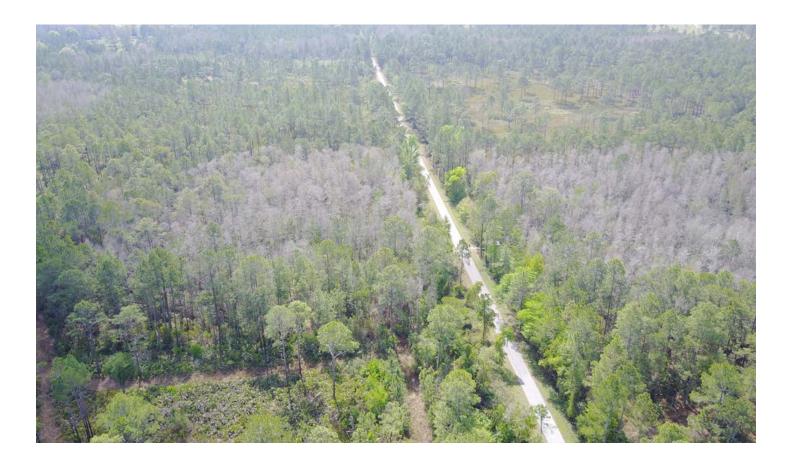

### SPECIFICATIONS & FEATURES

Acreage: 226.5 ± acres Sale Price: \$499,999 Price Reduced Price per Acre: \$2,207 County: Polk Site Address: Van Fleet Trail, Polk City, FL 33868 Road Frontage: 3,200 ± feet on the Van Fleet Trail Uplands/Wetlands:

121.6 ±acres uplands

104.9 ± acres wetlands
FLU: Conservation, preservation
Current Use: Vacant lands
Uses: Recreational hunting tract
Game Populations: Abundant deer, turkey

This property is 226.5 acres of conservation land in north Polk County with the northern boundary on the Lake County line. It is a great recreational tract due to being bordered by State lands and large private tracts that provide abundant game and wildlife. Access is only allowed on foot or by non-motorized vehicle from the Van fleet Trail. With plentiful game and seclusion, this property is ideal for any avid hunter.

#### **Driving Directions:**

- From the start of the Van Fleet Trail, continue north for 1.3 miles
- Property will be on the right

**Showing Instructions:** Contact the listing agents for more information or to schedule a showing time