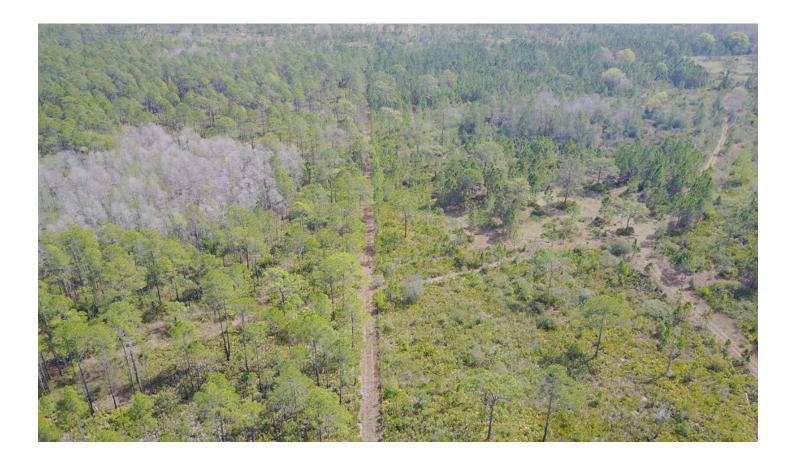

121.6 ±acres uplands

104.9 ± acres wetlands
FLU: Conservation, preservation
Current Use: Vacant lands
Uses: Recreational hunting tract
Game Populations: Abundant deer, turkey

This property is 226.5 acres of conservation land in north Polk County with the northern boundary on the Lake County line. It is a great recreational tract due to being bordered by State lands and large private tracts that provide abundant game and wildlife. Access is only allowed on foot or by non-motorized vehicle from the Van fleet Trail. With plentiful game and seclusion, this property is ideal for any avid hunter.