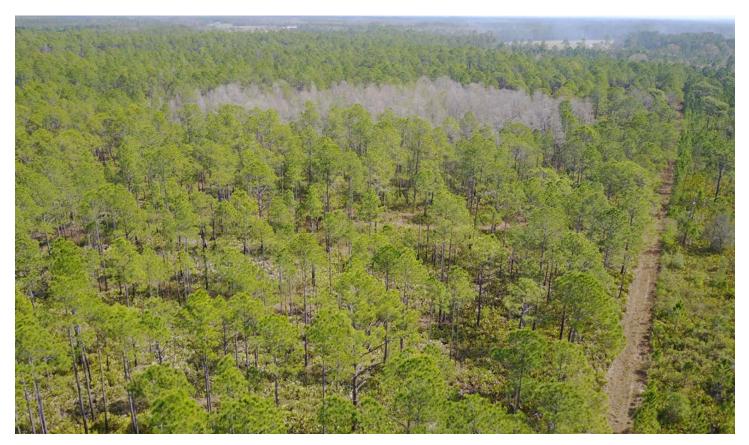

121.6 ±acres uplands

104.9 ± acres wetlands
FLU: Conservation, preservation
Current Use: Vacant lands
Uses: Recreational hunting tract
Game Populations: Abundant deer, turkey

This property is 226.5 acres of conservation land in north Polk County with the northern boundary on the Lake County line. It is a great recreational tract due to being bordered by State lands and large private tracts that provide abundant game and wildlife. Access is only allowed on foot or by non-motorized vehicle from the Van fleet Trail. With plentiful game and seclusion, this property is ideal for any avid hunter.

# Surrounded by State Land and Large Private Tracts