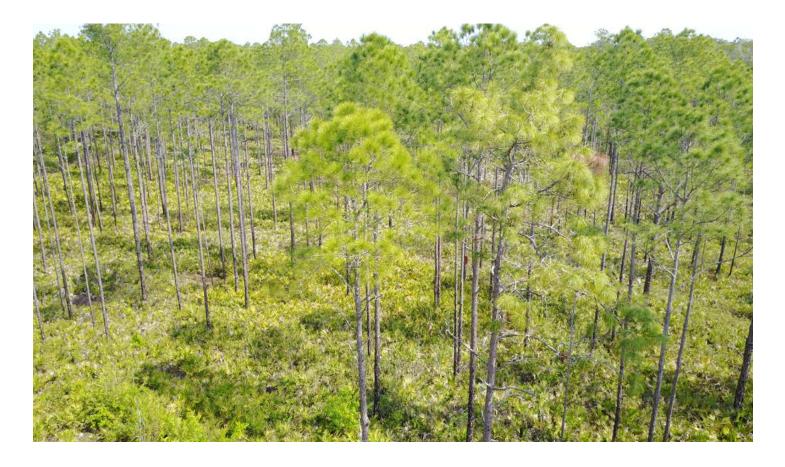

121.6 ±acres uplands

104.9 ± acres wetlands
FLU: Conservation, preservation
Current Use: Vacant lands
Uses: Recreational hunting tract
Game Populations: Abundant deer, turkey

This property is 226.5 acres of conservation land in north Polk County with the northern boundary on the Lake County line. It is a great recreational tract due to being bordered by State lands and large private tracts that provide abundant game and wildlife. Access is only allowed on foot or by non-motorized vehicle from the Van fleet Trail. With plentiful game and seclusion, this property is ideal for any avid hunter.

# Plentiful Game and Seclusion Ideal For Any Avid Hunter!