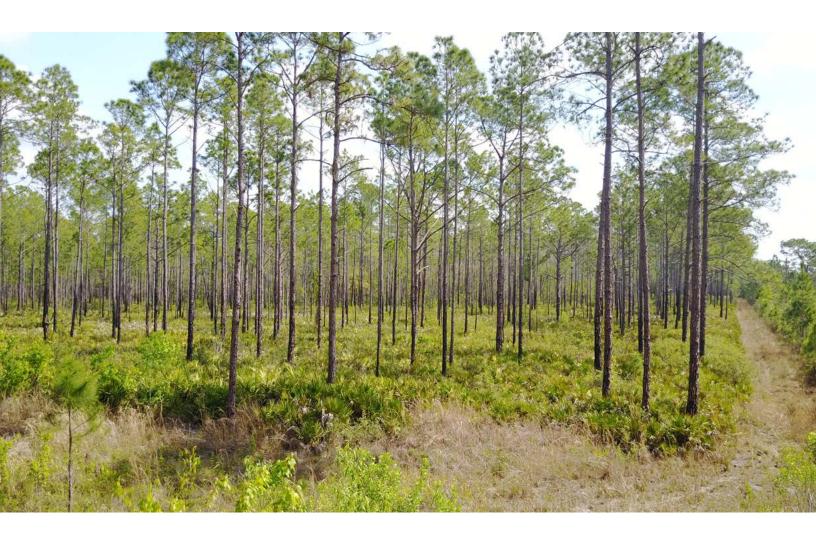

# Plentiful Game and Seclusion Ideal For Any Avid Hunter!

121.6 ±acres uplands

104.9 ± acres wetlands
FLU: Conservation, preservation
Current Use: Vacant lands
Uses: Recreational hunting tract
Game Populations: Abundant deer, turkey

This property is 226.5 acres of conservation land in north Polk County with the northern boundary on the Lake County line. It is a great recreational tract due to being bordered by State lands and large private tracts that provide abundant game and wildlife. Access is only allowed on foot or by non-motorized vehicle from the Van fleet Trail. With plentiful game and seclusion, this property is ideal for any avid hunter.