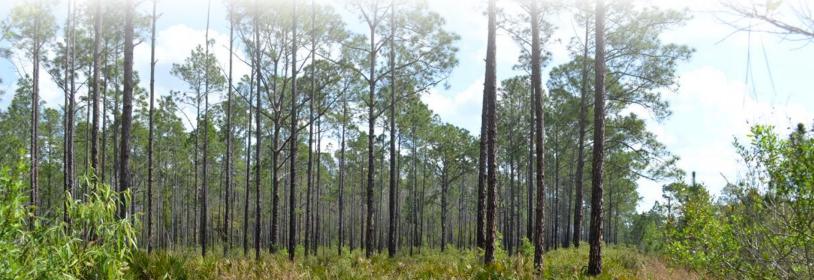

121.6 ±acres uplands

104.9 ± acres wetlands
FLU: Conservation, preservation
Current Use: Vacant lands
Uses: Recreational hunting tract
Game Populations: Abundant deer, turkey

This property is 226.5 acres of conservation land in north Polk County with the northern boundary on the Lake County line. It is a great recreational tract due to being bordered by State lands and large private tracts that provide abundant game and wildlife. Access is only allowed on foot or by non-motorized vehicle from the Van fleet Trail. With plentiful game and seclusion, this property is ideal for any avid hunter.

# Surrounded by State Land and Large Private Tracts