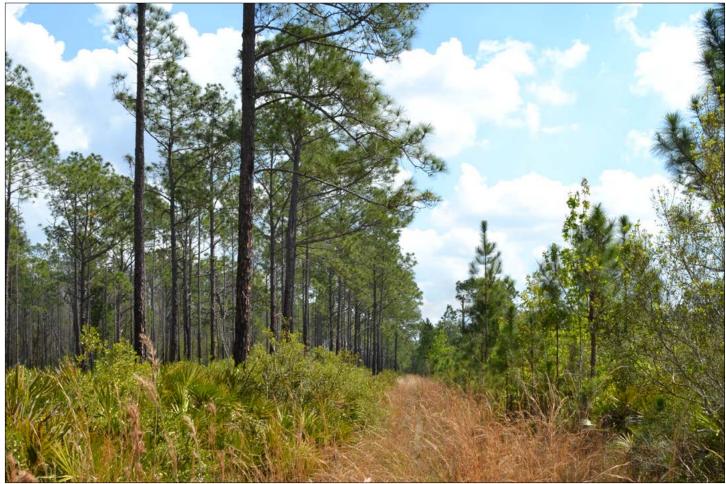

# Surrounded by State Land and Large Private Tracts

121.6 ±acres uplands

104.9 ± acres wetlands
FLU: Conservation, preservation
Current Use: Vacant lands
Uses: Recreational hunting tract
Game Populations: Abundant deer, turkey

This property is 226.5 acres of conservation land in north Polk County with the northern boundary on the Lake County line. It is a great recreational tract due to being bordered by State lands and large private tracts that provide abundant game and wildlife. Access is only allowed on foot or by non-motorized vehicle from the Van fleet Trail. With plentiful game and seclusion, this property is ideal for any avid hunter.