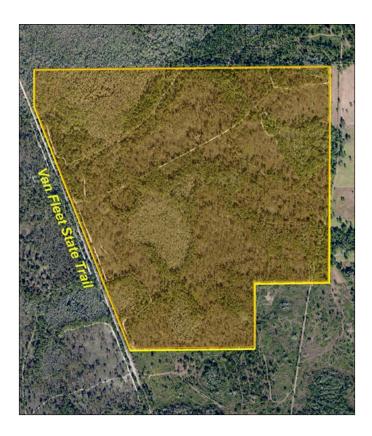

### SPECIFICATIONS & FEATURES

Acreage: 226.5 ± acres Sale Price: \$499,999 Price Reduced Price per Acre: \$2,207 County: Polk Site Address: Van Fleet Trail, Polk City, FL 33868 Road Frontage: 3,200 ± feet on the Van Fleet Trail Uplands/Wetlands:

121.6 ±acres uplands

104.9 ± acres wetlands
FLU: Conservation, preservation
Current Use: Vacant lands
Uses: Recreational hunting tract
Game Populations: Abundant deer, turkey

This property is 226.5 acres of conservation land in north Polk County with the northern boundary on the Lake County line. It is a great recreational tract due to being bordered by State lands and large private tracts that provide abundant game and wildlife. Access is only allowed on foot or by non-motorized vehicle from the Van fleet Trail. With plentiful game and seclusion, this property is ideal for any avid hunter.

## LOCATION & DRIVING DIRECTIONS

Parcel IDs: 24-25-01-000000-013010

GPS Location: 28.341238 N, -81.867816 W