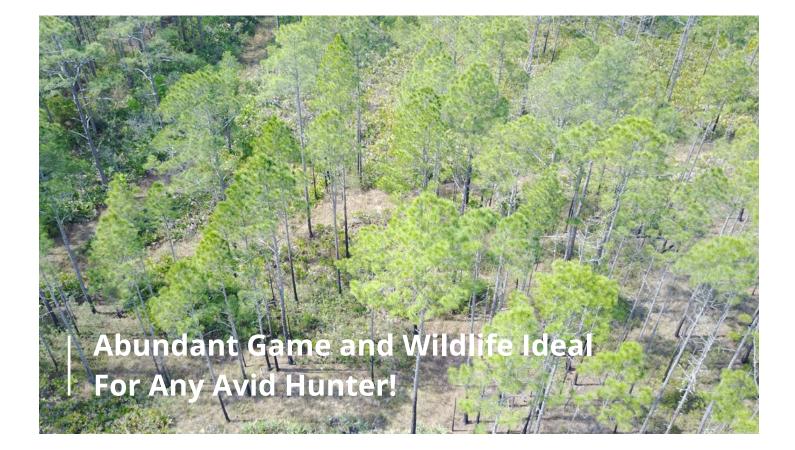

121.6 ±acres uplands

104.9 ± acres wetlands
FLU: Conservation, preservation
Current Use: Vacant lands
Uses: Recreational hunting tract
Game Populations: Abundant deer, turkey

This property is 226.5 acres of conservation land in north Polk County with the northern boundary on the Lake County line. It is a great recreational tract due to being bordered by State lands and large private tracts that provide abundant game and wildlife. Access is only allowed on foot or by non-motorized vehicle from the Van fleet Trail. With plentiful game and seclusion, this property is ideal for any avid hunter.

# Plentiful Game and Seclusion Ideal For Any Avid Hunter!