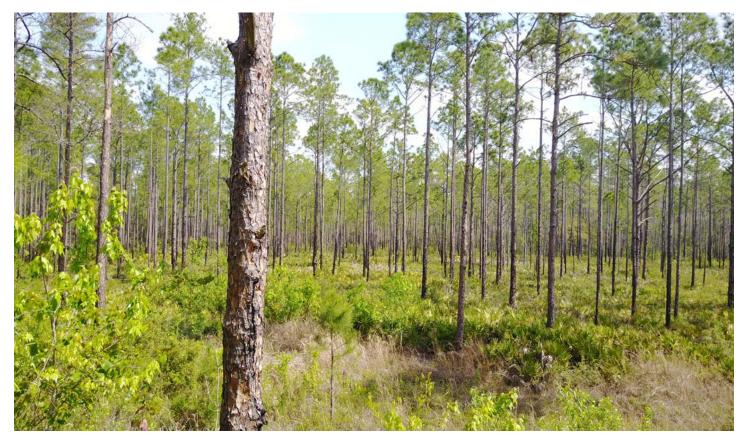

121.6 ±acres uplands

104.9 ± acres wetlands
FLU: Conservation, preservation
Current Use: Vacant lands
Uses: Recreational hunting tract
Game Populations: Abundant deer, turkey

This property is 226.5 acres of conservation land in north Polk County with the northern boundary on the Lake County line. It is a great recreational tract due to being bordered by State lands and large private tracts that provide abundant game and wildlife. Access is only allowed on foot or by non-motorized vehicle from the Van fleet Trail. With plentiful game and seclusion, this property is ideal for any avid hunter.

# Plentiful Game and Seclusion Ideal For Any Avid Hunter!