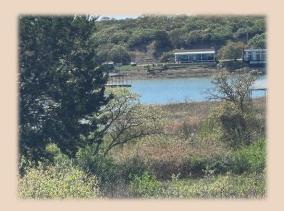

## Lot 19/20 (1.73 Ac), Hidden Shores, Cisco

2 lots in Hidden Shores providing 1.73 acres to build your lake retreat! Lots 19-20 nestled in the sought-after **Hidden Shores community on Lake** Cisco, this spacious corner lot offers breathtaking lake views and stunning sunsets. Situated at the intersection of Hidden Shores and Scenic Ridge, this lot provides versatile building options with its gently sloping terrain that leads down toward the water. Enjoy direct access to the private community boat ramp and slips, making it easy to fish for largemouth bass, catfish, and crappie, or simply cruise the serene waters of Lake Cisco. Want more room to expand? Only 10 minutes from charming downtown Cisco, where you'll find local wineries, a brewery, restaurants, and boutique shopping. Plus, it's just over an hour from the DFW metroplex and 45 minutes from Abilene—close enough for a quick getaway, but far enough to truly unwind. Don't miss your chance to own a piece of lakefront paradise in Hidden Shores—where peace, privacy, and natural beauty come together.