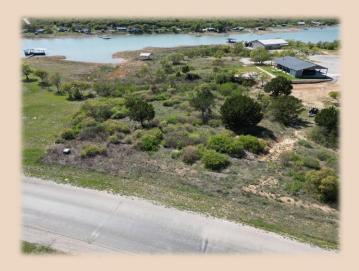

## Lot 19/20 (1.73 Ac), Hidden Shores, Cisco

2 lots in Hidden Shores providing 1.73 acres to build your lake retreat! Lots 19-20 nestled in the sought-after **Hidden Shores community on Lake** Cisco, this spacious corner lot offers breathtaking lake views and stunning sunsets. Situated at the intersection of Hidden Shores and Scenic Ridge, this lot provides versatile building options with its gently sloping terrain that leads down toward the water. Enjoy direct access to the private community boat ramp and slips, making it easy to fish for largemouth bass, catfish, and crappie, or simply cruise the serene waters of Lake Cisco. Want more room to expand? Only 10 minutes from charming downtown Cisco, where you'll find local wineries, a brewery, restaurants, and boutique shopping. Plus, it's just over an hour from the DFW metroplex and 45 minutes from Abilene—close enough for a quick getaway, but far enough to truly unwind. Don't miss your chance to own a piece of lakefront paradise in Hidden Shores—where peace, privacy, and natural beauty come together.