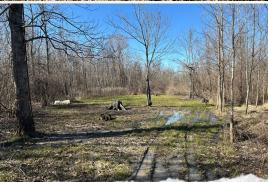

### **WELCOME TO THE SHARKEY 52.87**

WELCOME TO THE SHARKEY 52.87, LOCATED JUST FOUR MILES SOUTHEAST OF ROLLING FORK. This Sharkey County farm features 52.87± acres of Mississippi Delta bottomland just waiting on your recreational development. According to historical imagery, the western 20± acres appear to have been cutover approximately six to ten years ago, providing the perfect thicket for deer bedding. This area would be great for a new two to three acre wildlife plot or a few nice shooting lanes. The remainder of the property consists of expired CRP (Conservation Reserve Program) timberland. The current owner started some hedge cutting but there is plenty of room for additional development measures to provide more habitat. A perimeter road is in place for traversing the property without blowing out the entire farm.

This general area is known for producing trophy whitetail, hogs, small game, and the occasional turkey. If you're a public land hunter, the Sharkey 52.87 sits less than a mile northwest of the Little Sunflower River, less than a mile northwest of the Delta National Forest, and less than ten miles northeast of the Theodore Roosevelt National Wildlife Refuge. The farm enjoys 1,250+ frontage feet along the west side of Highway 16.