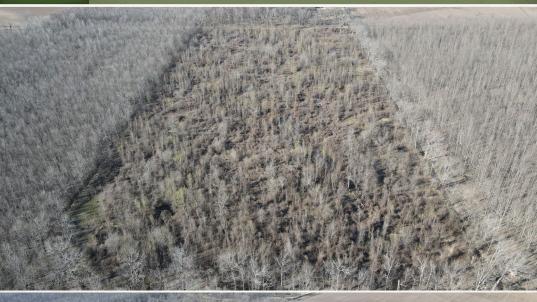

### **WELCOME TO THE SHARKEY 52.87**

WELCOME TO THE SHARKEY 52.87, LOCATED JUST FOUR MILES SOUTHEAST OF ROLLING FORK. This Sharkey County farm features 52.87± acres of Mississippi Delta bottomland just waiting on your recreational development. According to historical imagery, the western 20± acres appear to have been cutover approximately six to ten years ago, providing the perfect thicket for deer bedding. This area would be great for a new two to three acre wildlife plot or a few nice shooting lanes. The remainder of the property consists of expired CRP (Conservation Reserve Program) timberland. The current owner started some hedge cutting but there is plenty of room for additional development measures to provide more habitat. A perimeter road is in place for traversing the property without blowing out the entire farm.

#### PROPERTY INFORMATION:

- 52.87± Acres
- Natural Regeneration Timberland
- 1,250'± Frontage on Hwy 16
- Perimeter Road in Place
- Retired CRP
- Water & Power Available