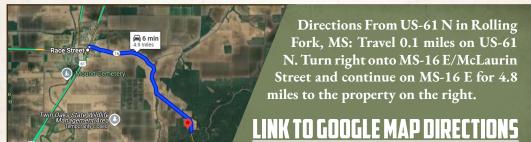

#### LOCATION:

- Hwy 16 Rolling Fork, MS 39159
- Sharkey County
- 1± Miles NW of the Delta National Forest
- 1± Miles NW of the Little Sunflower River
- 4± Miles SE of Rolling Fork
- 35± Miles NE of Vicksburg
- 48± Miles NW of Madison
- 170± Miles NE of Baton Rouge

The location is convenient, being just  $35\pm$  miles northeast of Vicksburg,  $48\pm$  miles northwest of Madison, and  $170\pm$  miles northeast of Baton Rouge, LA.

If you have been searching for that hard to find and affordable Mississippi Delta tract, give Michael Oswalt a call today for your private tour of the Sharkey 52.87!