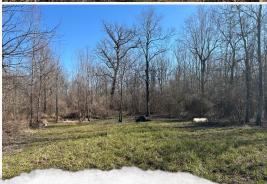

### **WELCOME TO THE SHARKEY 52.87**

WELCOME TO THE SHARKEY 52.87, LOCATED JUST FOUR MILES SOUTHEAST OF ROLLING FORK. This Sharkey County farm features 52.87± acres of Mississippi Delta bottomland just waiting on your recreational development. According to historical imagery, the western 20± acres appear to have been cutover approximately six to ten years ago, providing the perfect thicket for deer bedding. This area would be great for a new two to three acre wildlife plot or a few nice shooting lanes. The remainder of the property consists of expired CRP (Conservation Reserve Program) timberland. The current owner started some hedge cutting but there is plenty of room for additional development measures to provide more habitat. A perimeter road is in place for traversing the property without blowing out the entire farm.

This general area is known for producing trophy whitetail, hogs, small game, and the occasional turkey. If you're a public land hunter, the Sharkey 52.87 sits less than a mile northwest of the Little Sunflower River, less than a mile northwest of the Delta National Forest, and less than ten miles northeast of the Theodore Roosevelt National Wildlife Refuge. The farm enjoys 1,250+ frontage feet along the west side of Highway 16.