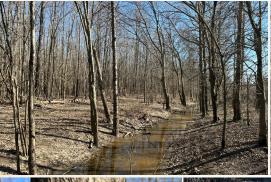

### **WELCOME TO THE SHARKEY 52.87**

WELCOME TO THE SHARKEY 52.87, LOCATED JUST FOUR MILES SOUTHEAST OF ROLLING FORK. This Sharkey County farm features 52.87± acres of Mississippi Delta bottomland just waiting on your recreational development. According to historical imagery, the western 20± acres appear to have been cutover approximately six to ten years ago, providing the perfect thicket for deer bedding. This area would be great for a new two to three acre wildlife plot or a few nice shooting lanes. The remainder of the property consists of expired CRP (Conservation Reserve Program) timberland. The current owner started some hedge cutting but there is plenty of room for additional development measures to provide more habitat. A perimeter road is in place for traversing the property without blowing out the entire farm.

This general area is known for producing trophy whitetail, hogs, small game, and the occasional turkey. If you're a public land hunter, the Sharkey 52.87 sits less than a mile northwest of the Little Sunflower River, less than a mile northwest of the Delta National Forest, and less than ten miles northeast of the Theodore Roosevelt National Wildlife Refuge. The farm enjoys 1,250+ frontage feet along the west side of Highway 16.