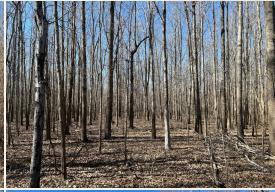

### **WELCOME TO THE SHARKEY 52.87**

WELCOME TO THE SHARKEY 52.87, LOCATED JUST FOUR MILES SOUTHEAST OF ROLLING FORK. This Sharkey County farm features 52.87± acres of Mississippi Delta bottomland just waiting on your recreational development. According to historical imagery, the western 20± acres appear to have been cutover approximately six to ten years ago, providing the perfect thicket for deer bedding. This area would be great for a new two to three acre wildlife plot or a few nice shooting lanes. The remainder of the property consists of expired CRP (Conservation Reserve Program) timberland. The current owner started some hedge cutting but there is plenty of room for additional development measures to provide more habitat. A perimeter road is in place for traversing the property without blowing out the entire farm.