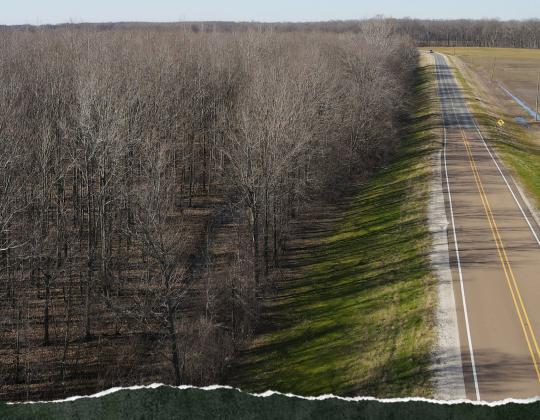

#### PROPERTY INFORMATION:

- 52.87± Acres
- Natural Regeneration Timberland
- 1,250'± Frontage on Hwy 16
- Perimeter Road in Place
- Retired CRP
- Water & Power Available

This general area is known for producing trophy whitetail, hogs, small game, and the occasional turkey. If you're a public land hunter, the Sharkey 52.87 sits less than a mile northwest of the Little Sunflower River, less than a mile northwest of the Delta National Forest, and less than ten miles northeast of the Theodore Roosevelt National Wildlife Refuge. The farm enjoys 1,250+ frontage feet along the west side of Highway 16.