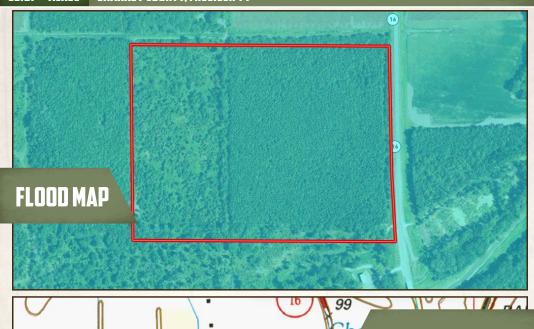

### **MORE ABOUT THE SHARKEY 52.87**

If you are looking for a place to build a camp or home, public water is through the City of Rolling Fork and Twin County EPA is the power provider which is available along the road frontage. Most of the Mississippi Delta is located within the FEMA Flood Zone and this tract is no different. A cabin would need to be elevated out of the flood zone.