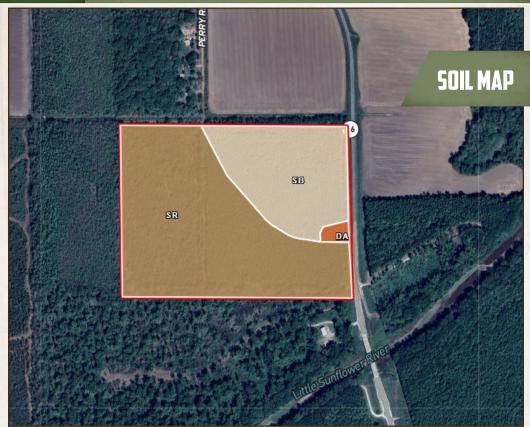

Information is believed to be accurate but not guaranteed.

| SOIL CODE | SOIL DESCRIPTION                                                                        | ACRES        | %     | CPI | NCCPI | CAP  |
|-----------|-----------------------------------------------------------------------------------------|--------------|-------|-----|-------|------|
| Sr        | Sharkey, Alligator, and Dowling soils, frequently flooded (sharkey, alligator, sharkey) | 36           | 67.91 | 0   | 19    | 5w   |
| Sb        | Sharkey clay, 1 to 2 percent slopes                                                     | 16.32        | 30.79 | 0   | 35    | 3e   |
| Da        | Dowling clay, frequently flooded (sharkey)                                              | 0.7          | 1.32  | 0   | 18    | 5w   |
| TOTALS    |                                                                                         | 53.02(<br>*) | 100%  | -   | 23.92 | 4.38 |