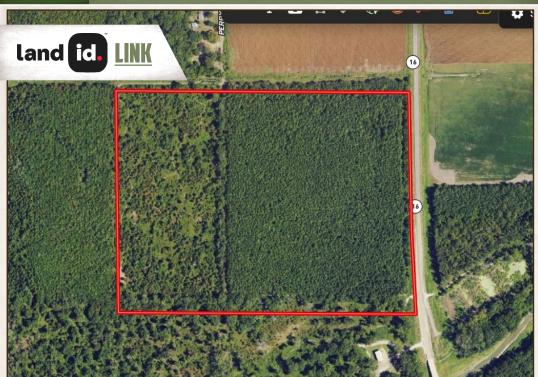

#### PROPERTY INFORMATION:

- 52.87± Acres
- Natural Regeneration Timberland
- 1,250'± Frontage on Hwy 16
- Perimeter Road in Place
- Retired CRP
- Water & Power Available

### **WELCOME TO THE SHARKEY 52.87**

WELCOME TO THE SHARKEY 52.87, LOCATED JUST FOUR MILES SOUTHEAST OF ROLLING FORK. This Sharkey County farm features 52.87± acres of Mississippi Delta bottomland just waiting on your recreational development. According to historical imagery, the western 20± acres appear to have been cutover approximately six to ten years ago, providing the perfect thicket for deer bedding. This area would be great for a new two to three acre wildlife plot or a few nice shooting lanes. The remainder of the property consists of expired CRP (Conservation Reserve Program) timberland. The current owner started some hedge cutting but there is plenty of room for additional development measures to provide more habitat. A perimeter road is in place for traversing the property without blowing out the entire farm.

This general area is known for producing trophy whitetail, hogs, small game, and the occasional turkey. If you're a public land hunter, the Sharkey 52.87 sits less than a mile northwest of the Little Sunflower River, less than a mile northwest of the Delta National Forest, and less than ten miles northeast of the Theodore Roosevelt National Wildlife Refuge. The farm enjoys 1,250+ frontage feet along the west side of Highway 16.