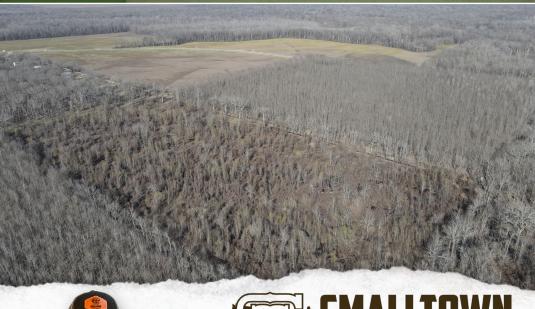

### **WELCOME TO THE SHARKEY 52.87**

WELCOME TO THE SHARKEY 52.87, LOCATED JUST FOUR MILES SOUTHEAST OF ROLLING FORK. This Sharkey County farm features 52.87± acres of Mississippi Delta bottomland just waiting on your recreational development. According to historical imagery, the western 20± acres appear to have been cutover approximately six to ten years ago, providing the perfect thicket for deer bedding. This area would be great for a new two to three acre wildlife plot or a few nice shooting lanes. The remainder of the property consists of expired CRP (Conservation Reserve Program) timberland. The current owner started some hedge cutting but there is plenty of room for additional development measures to provide more habitat. A perimeter road is in place for traversing the property without blowing out the entire farm.

#### PROPERTY INFORMATION:

- 52.87± Acres
- Natural Regeneration Timberland
- 1,250'± Frontage on Hwy 16
- Perimeter Road in Place
- Retired CRP
- Water & Power Available