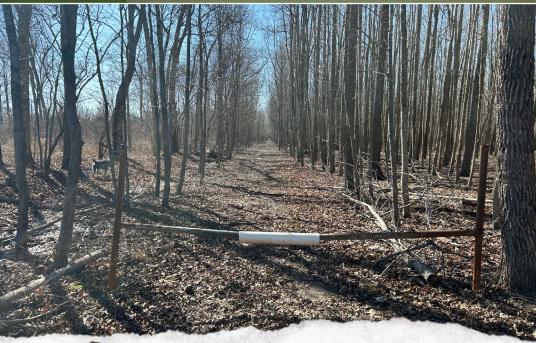

### **WELCOME TO THE SHARKEY 52.87**

WELCOME TO THE SHARKEY 52.87, LOCATED JUST FOUR MILES SOUTHEAST OF ROLLING FORK. This Sharkey County farm features 52.87± acres of Mississippi Delta bottomland just waiting on your recreational development. According to historical imagery, the western 20± acres appear to have been cutover approximately six to ten years ago, providing the perfect thicket for deer bedding. This area would be great for a new two to three acre wildlife plot or a few nice shooting lanes. The remainder of the property consists of expired CRP (Conservation Reserve Program) timberland. The current owner started some hedge cutting but there is plenty of room for additional development measures to provide more habitat. A perimeter road is in place for traversing the property without blowing out the entire farm.

#### PROPERTY INFORMATION:

- 52.87± Acres
- Natural Regeneration Timberland
- 1,250'± Frontage on Hwy 16
- Perimeter Road in Place
- Retired CRP
- Water & Power Available