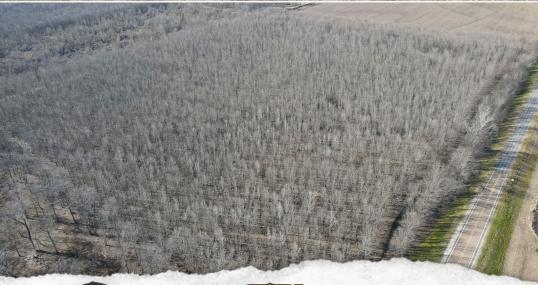

### **WELCOME TO THE SHARKEY 52.87**

WELCOME TO THE SHARKEY 52.87, LOCATED JUST FOUR MILES SOUTHEAST OF ROLLING FORK. This Sharkey County farm features 52.87± acres of Mississippi Delta bottomland just waiting on your recreational development. According to historical imagery, the western 20± acres appear to have been cutover approximately six to ten years ago, providing the perfect thicket for deer bedding. This area would be great for a new two to three acre wildlife plot or a few nice shooting lanes. The remainder of the property consists of expired CRP (Conservation Reserve Program) timberland. The current owner started some hedge cutting but there is plenty of room for additional development measures to provide more habitat. A perimeter road is in place for traversing the property without blowing out the entire farm.

This general area is known for producing trophy whitetail, hogs, small game, and the occasional turkey. If you're a public land hunter, the Sharkey 52.87 sits less than a mile northwest of the Little Sunflower River, less than a mile northwest of the Delta National Forest, and less than ten miles northeast of the Theodore Roosevelt National Wildlife Refuge. The farm enjoys 1,250+ frontage feet along the west side of Highway 16.