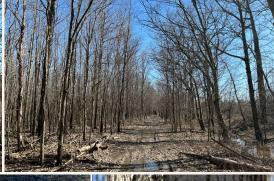

#### PROPERTY INFORMATION:

- 52.87± Acres
- Natural Regeneration Timberland
- 1,250'± Frontage on Hwy 16
- Perimeter Road in Place
- Retired CRP
- Water & Power Available

### **WELCOME TO THE SHARKEY 52.87**

WELCOME TO THE SHARKEY 52.87, LOCATED JUST FOUR MILES SOUTHEAST OF ROLLING FORK. This Sharkey County farm features 52.87± acres of Mississippi Delta bottomland just waiting on your recreational development. According to historical imagery, the western 20± acres appear to have been cutover approximately six to ten years ago, providing the perfect thicket for deer bedding. This area would be great for a new two to three acre wildlife plot or a few nice shooting lanes. The remainder of the property consists of expired CRP (Conservation Reserve Program) timberland. The current owner started some hedge cutting but there is plenty of room for additional development measures to provide more habitat. A perimeter road is in place for traversing the property without blowing out the entire farm.