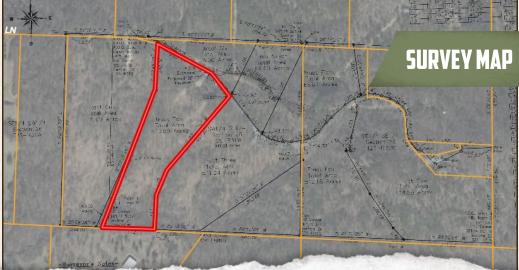

### COORDINATES:

• 34.54605, -94.27394

#### TAX INFORMATION:

• TBD

#### **PROPERTY INFORMATION:**

- 10.60± Acres
- Wet Weather Creek
- Wildlife Pond
- Mountain Views
- Large Persimmon Tree
- Great Building Spot
- Additional Acreage Available

NICK PATE LAND SPECIALIST C: 479-234-3288 O: 479-588-1034 nick@smalltownproperties.com 5607 Highway 71 South - Cove, AR 71937 smalltownproperties.com