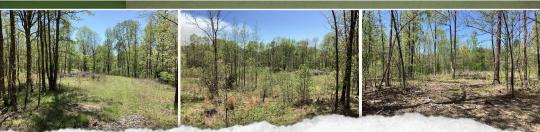

#### **PROPERTY INFORMATION:**

- 10.60± Acres
- Wet Weather Creek
- Wildlife Pond
- Mountain Views
- Large Persimmon Tree
- Great Building Spot
- Additional Acreage Available

NICK PATE LAND SPECIALIST C: 479-234-3288 O: 479-588-1034 nick@smalltownproperties.com 5607 Highway 71 South - Cove, AR 71937 smalltownproperties.com

## CHAPARRAL LANE TRACT 2 | 10.60± ACRES

ARE YOU SEARCHING FOR A PLACE TO BUILD YOUR FOREVER HOME? This 10.60± acre property in Polk County, Arkansas, is worth considering! The amazing piece of land is situated off Chaparral Lane, approximately four miles from Mena. As you turn onto the gravel driveway, you will notice a wildlife pond, an old garden spot, and a giant persimmon tree. Further into the property is a perfect home or cabin site that gives way to an outstanding mountain view. A wet-weather creek makes up the western property line and is an excellent source of water for the abundant wildlife.