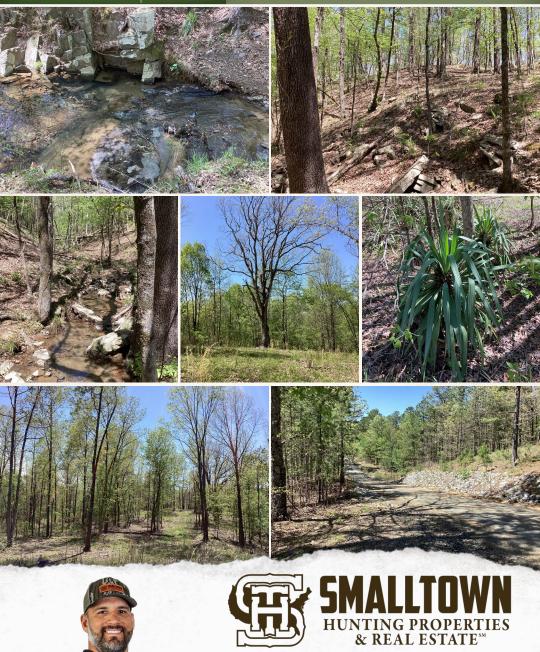

#### **PROPERTY INFORMATION:**

- 10.60± Acres
- Wet Weather Creek
- Wildlife Pond
- Mountain Views
- Large Persimmon Tree
- Great Building Spot
- Additional Acreage Available

NICK PATE LAND SPECIALIST C: 479-234-3288 O: 479-588-1034 nick@smalltownproperties.com 5607 Highway 71 South - Cove, AR 71937 smalltownproperties.com

## CHAPARRAL LANE TRACT 2 | 10.60± ACRES

ARE YOU SEARCHING FOR A PLACE TO BUILD YOUR FOREVER HOME? This 10.60± acre property in Polk County, Arkansas, is worth considering! The amazing piece of land is situated off Chaparral Lane, approximately four miles from Mena. As you turn onto the gravel driveway, you will notice a wildlife pond, an old garden spot, and a giant persimmon tree. Further into the property is a perfect home or cabin site that gives way to an outstanding mountain view. A wet-weather creek makes up the western property line and is an excellent source of water for the abundant wildlife.

Conveniently located ten miles from Wolf Pen Gap West Trailhead and only two miles from Ouachita National Forest, this tract is ready for you to make it your own! Additional acreage is available.

> Contact Nick Pate today for more details and to schedule a personal tour.