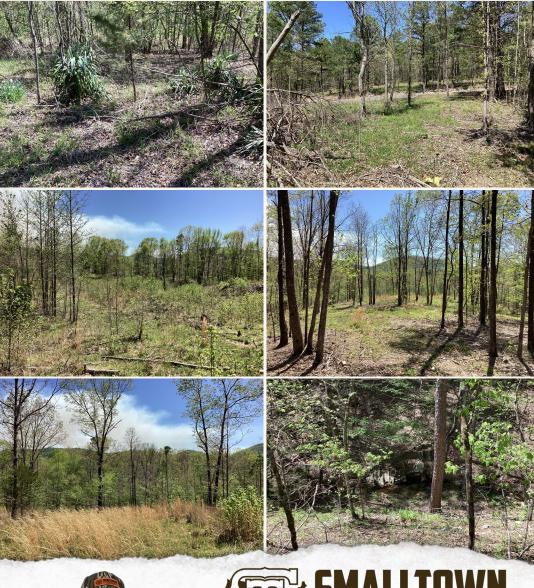

#### **PROPERTY INFORMATION:**

- 10.60± Acres
- Wet Weather Creek
- Wildlife Pond
- Mountain Views
- Large Persimmon Tree
- Great Building Spot
- Additional Acreage Available

NICK PATE LAND SPECIALIST C: 479-234-3288 O: 479-588-1034 nick@smalltownproperties.com 5607 Highway 71 South - Cove, AR 71937 smalltownproperties.com

## CHAPARRAL LANE TRACT 2 | 10.60± ACRES

ARE YOU SEARCHING FOR A PLACE TO BUILD YOUR FOREVER HOME? This 10.60± acre property in Polk County, Arkansas, is worth considering! The amazing piece of land is situated off Chaparral Lane, approximately four miles from Mena. As you turn onto the gravel driveway, you will notice a wildlife pond, an old garden spot, and a giant persimmon tree. Further into the property is a perfect home or cabin site that gives way to an outstanding mountain view. A wet-weather creek makes up the western property line and is an excellent source of water for the abundant wildlife.