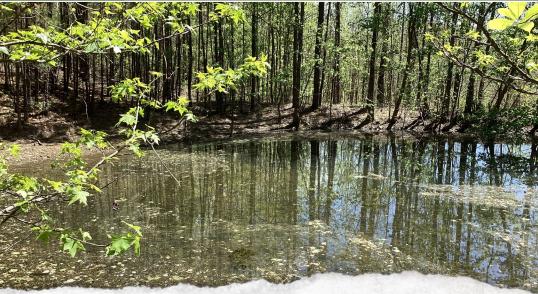

#### **PROPERTY INFORMATION:**

- 10.60± Acres
- Wet Weather Creek
- Wildlife Pond
- Mountain Views
- Large Persimmon Tree
- Great Building Spot
- Additional Acreage Available

NICK PATE LAND SPECIALIST C: 479-234-3288 O: 479-588-1034 nick@smalltownproperties.com 5607 Highway 71 South - Cove, AR 71937 smalltownproperties.com

## CHAPARRAL LANE TRACT 2 | 10.60± ACRES

ARE YOU SEARCHING FOR A PLACE TO BUILD YOUR FOREVER HOME? This 10.60± acre property in Polk County, Arkansas, is worth considering! The amazing piece of land is situated off Chaparral Lane, approximately four miles from Mena. As you turn onto the gravel driveway, you will notice a wildlife pond, an old garden spot, and a giant persimmon tree. Further into the property is a perfect home or cabin site that gives way to an outstanding mountain view. A wet-weather creek makes up the western property line and is an excellent source of water for the abundant wildlife.