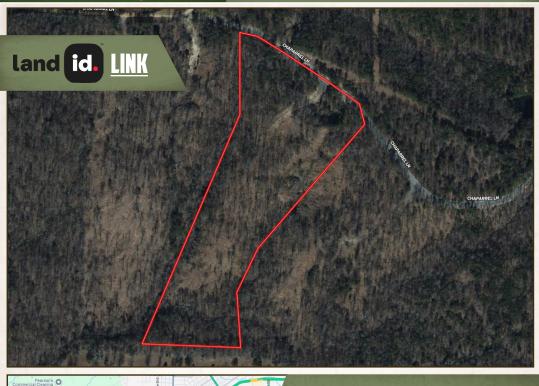

#### **PROPERTY INFORMATION:**

- 10.60± Acres
- Wet Weather Creek
- Wildlife Pond
- Mountain Views
- Large Persimmon Tree
- Great Building Spot
- Additional Acreage Available

NICK PATE LAND SPECIALIST C: 479-234-3288 O: 479-588-1034 nick@smalltownproperties.com 5607 Highway 71 South - Cove, AR 71937 smalltownproperties.com

## CHAPARRAL LANE TRACT 2 | 10.60± ACRES

ARE YOU SEARCHING FOR A PLACE TO BUILD YOUR FOREVER HOME? This 10.60± acre property in Polk County, Arkansas, is worth considering! The amazing piece of land is situated off Chaparral Lane, approximately four miles from Mena. As you turn onto the gravel driveway, you will notice a wildlife pond, an old garden spot, and a giant persimmon tree. Further into the property is a perfect home or cabin site that gives way to an outstanding mountain view. A wet-weather creek makes up the western property line and is an excellent source of water for the abundant wildlife.

#### **POLK COUNTY. ARKANSAS** CHAPARRAL LANE TRACT 2 | 10.60 ± ACRES

Directions From Mena, AR: Travel 1.9 miles on Hwy 71 S. Turn left on Polk Road 50 and proceed 1.1 miles. Turn left on Polk Road 412 and continue 0.3 miles. Turn left on Chaparral Lane and in 0.6 miles, the property will be on the right.

### LINK TO GOOGLE MAP DIRECTIONS

10 m

NICK PATE LAND SPECIALIST C: 479-234-3288 O: 479-588-1034 nick@smalltownproperties.com 5607 Highway 71 South - Cove, AR 71937

smalltownproperties.com