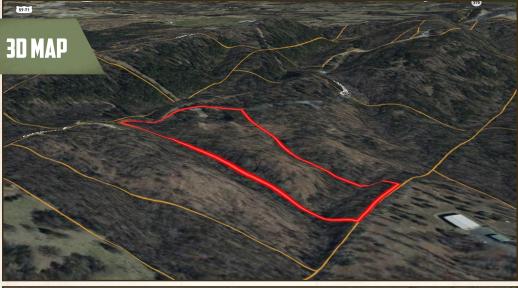

#### **PROPERTY INFORMATION:**

- 10.60± Acres
- Wet Weather Creek
- Wildlife Pond
- Mountain Views
- Large Persimmon Tree
- Great Building Spot
- Additional Acreage Available

NICK PATE LAND SPECIALIST C: 479-234-3288 O: 479-588-1034 nick@smalltownproperties.com 5607 Highway 71 South - Cove, AR 71937 smalltownproperties.com

## CHAPARRAL LANE TRACT 2 | 10.60± ACRES

ARE YOU SEARCHING FOR A PLACE TO BUILD YOUR FOREVER HOME? This 10.60± acre property in Polk County, Arkansas, is worth considering! The amazing piece of land is situated off Chaparral Lane, approximately four miles from Mena. As you turn onto the gravel driveway, you will notice a wildlife pond, an old garden spot, and a giant persimmon tree. Further into the property is a perfect home or cabin site that gives way to an outstanding mountain view. A wet-weather creek makes up the western property line and is an excellent source of water for the abundant wildlife.

Conveniently located ten miles from Wolf Pen Gap West Trailhead and only two miles from Ouachita National Forest, this tract is ready for you to make it your own! Additional acreage is available.

> Contact Nick Pate today for more details and to schedule a personal tour.