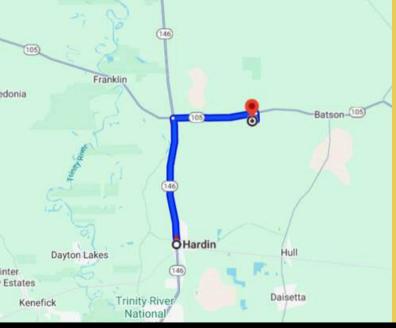

#### **DRIVING DIRECTION.**

105

105

From the intersection of Hwy 146 & Hwy 105 in Moss Hill-Travel east 4.3 miles, Property is on the right.

MOCK RANCHES

chadandrus@mockranches.com 832-402-9211 ww.mockranches.com