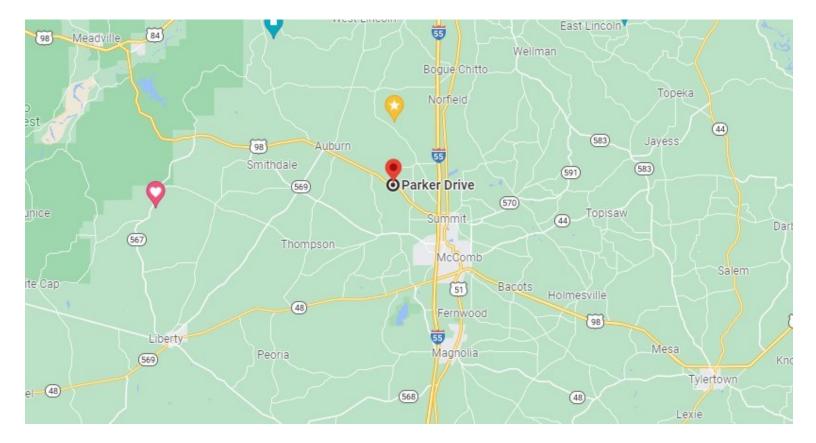

### **Directional Map**

Directions from the intersection of Interstate 55 and US-98 in Summit, MS: Travel west on US-98 for 3.9 miles. Turn right onto Parker Drive. The property will be on the right.

Parker Dr

#### Summit, MS 39666

CLIF CANNON, REALTOR® Clif@TomSmithLand.com 601.990.5070 office | 601.565.1070 cell