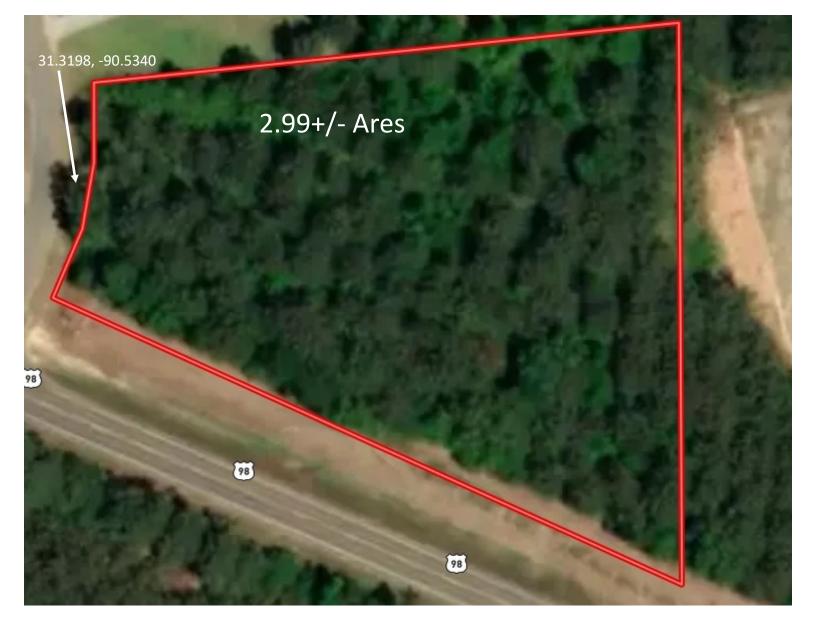

### Lot #9 2.99+/- Acres in Pike County, MS

If you are looking for a perfect lot to build your forever home in Pike County, MS, then this is it. This 2.99+/- acre corner lot on Parker Drive in Summit, MS is a perfect location. Located just minutes from Interstate 55 and in the North Pike School District you cannot ask for a better location. Power and water are available on sight. All that is left is for you to build the home of your dreams. Covenants apply, Call Clif Cannon for information and to schedule a viewing today!

## TomSmithLandandHomes.com

Aerial Map

CLIF CANNON, REALTOR® Clif@TomSmithLand.com 601.990.5070 office | 601.565.1070 cell