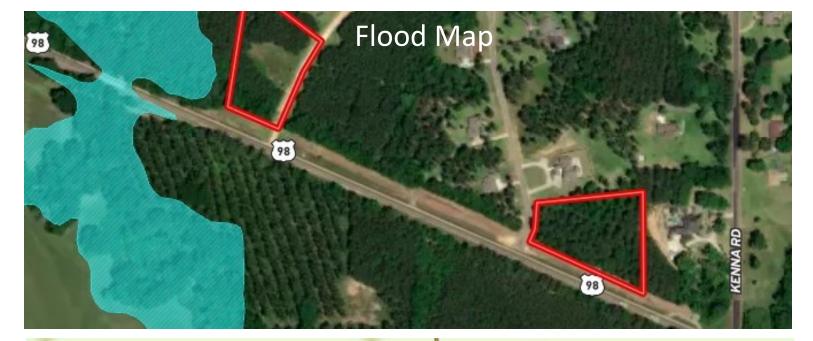

### Lot #9 2.99+/- Acres in Pike County, MS

If you are looking for a perfect lot to build your forever home in Pike County, MS, then this is it. This 2.99+/- acre corner lot on Parker Drive in Summit, MS is a perfect location. Located just minutes from Interstate 55 and in the North Pike School District you cannot ask for a better location. Power and water are available on sight. All that is left is for you to build the home of your dreams. Covenants apply, Call Clif Cannon for information and to schedule a viewing today!