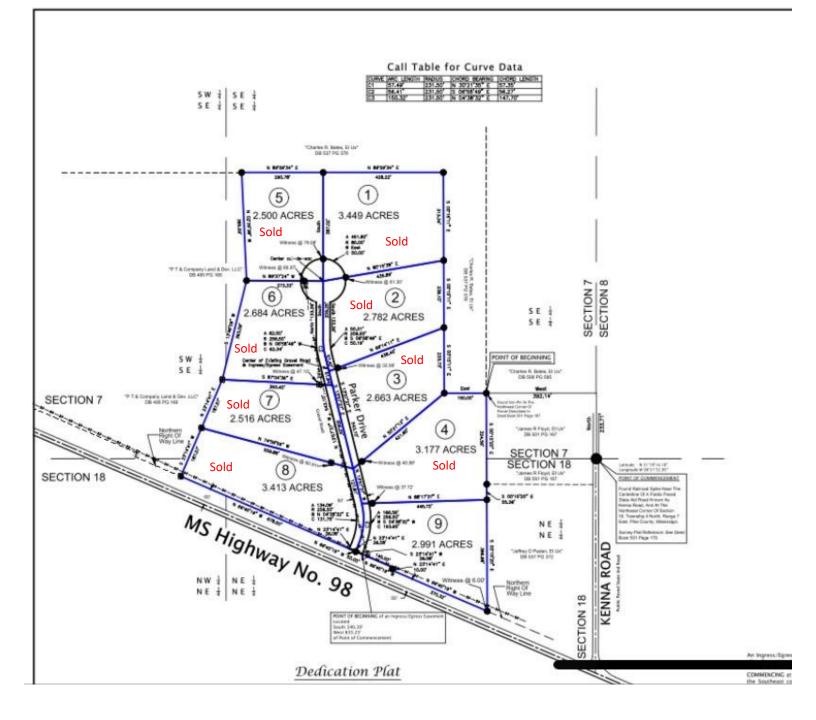

### Lot #9 2.99+/- Acres in Pike County, MS

If you are looking for a perfect lot to build your forever home in Pike County, MS, then this is it. This 2.99+/- acre corner lot on Parker Drive in Summit, MS is a perfect location. Located just minutes from Interstate 55 and in the North Pike School District you cannot ask for a better location. Power and water are available on sight. All that is left is for you to build the home of your dreams. Covenants apply, Call Clif Cannon for information and to schedule a viewing today!