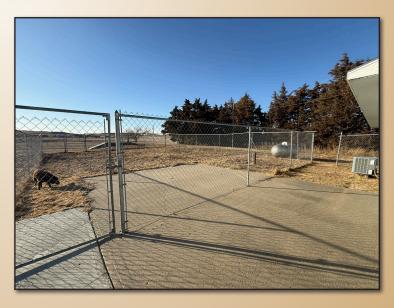

2,010 sq. ft. with spacious office, laundry room, grooming area, bathing room, mechanical room, restroom, and indoor kennel/holding area.

LOT SIZE:

1 acre

OTHER **BUILDINGS &** SITE INFO:

- 288 sq. ft. Utility Building, built in 2020.
- 3 Fenced areas, each 2,430 sq. ft.

#### **LOCATION:**

From Broken Bow, approximately 2½ miles north on North 5th Ave/Airport Road. Property will be on the East side of road way on the corner of Road 801 and Airport Road.

- Newly completed siding & roof (2025).
- Newer air conditioning unit within last few years.
- Equipment included in the sale: Owned office furniture, kennel and grooming equipment, washer/dryer, and refrigerator.
- Three outdoor, fenced kennel runs at 2,430 sq. ft. each.
- Indoor Kennels: 8 small (3'x4'), 12 medium (4'x5'), and 6 large (4'x6').