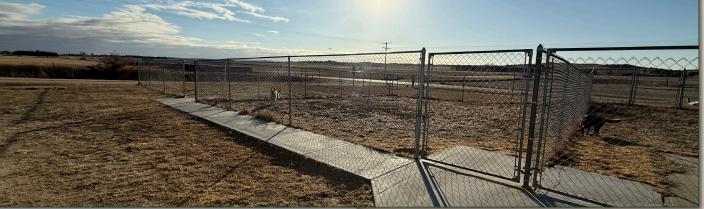

2,010 sq. ft. with spacious office, laundry room, grooming area, bathing room, mechanical room, restroom, and indoor kennel/holding area.

LOT SIZE:

1 acre

OTHER **BUILDINGS &** SITE INFO:

- 288 sq. ft. Utility Building, built in 2020.
- 3 Fenced areas, each 2,430 sq. ft.

#### **LOCATION:**

From Broken Bow, approximately 2½ miles north on North 5th Ave/Airport Road. Property will be on the East side of road way on the corner of Road 801 and Airport Road.

- Newly completed siding & roof (2025).
- Newer air conditioning unit within last few years.
- Equipment included in the sale: Owned office furniture, kennel and grooming equipment, washer/dryer, and refrigerator.
- Three outdoor, fenced kennel runs at 2,430 sq. ft. each.
- Indoor Kennels: 8 small (3'x4'), 12 medium (4'x5'), and 6 large (4'x6').