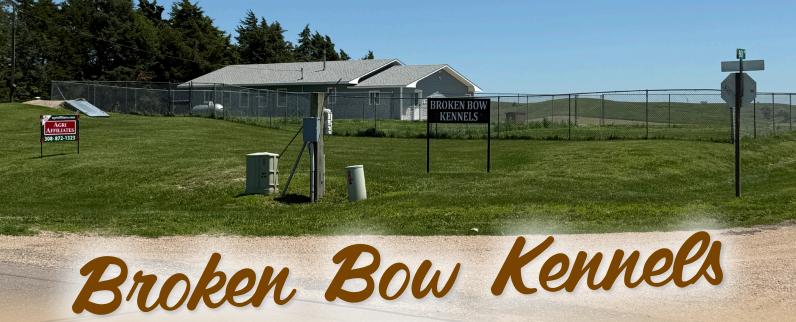

## Your next business venture awaits!

This well-maintained building, currently used for a small animal kennel, offers a fantastic opportunity for entrepreneurs in the pet care industry. Located just a few minutes from the town of Broken Bow in Central Nebraska, this property offers a spacious one-acre lot for expansion opportunities!

#### **LOCATION:**

From Broken Bow, approximately 2½ miles north on North 5th Ave/Airport Road. Property will be on the East side of road way on the corner of Road 801 and Airport Road.

- Newly completed siding & roof (2025).
- Newer air conditioning unit within last few years.
- Equipment included in the sale: Owned office furniture, kennel and grooming equipment, washer/dryer, and refrigerator.
- Three outdoor, fenced kennel runs at 2,430 sq. ft. each.
- Indoor Kennels: 8 small (3'x4'), 12 medium (4'x5'), and 6 large (4'x6').