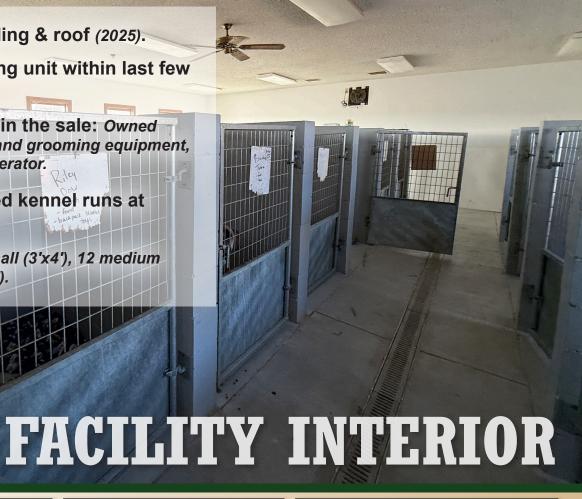

2,010 sq. ft. with spacious office, laundry room, grooming area, bathing room, mechanical room, restroom, and indoor kennel/holding area.

LOT SIZE:

1 acre

OTHER **BUILDINGS &** SITE INFO:

- 288 sq. ft. Utility Building, built in 2020.
- 3 Fenced areas, each 2,430 sq. ft.

#### **LOCATION:**

From Broken Bow, approximately 2½ miles north on North 5th Ave/Airport Road. Property will be on the East side of road way on the corner of Road 801 and Airport Road.

- Newly completed siding & roof (2025).
- Newer air conditioning unit within last few years.
- Equipment included in the sale: Owned office furniture, kennel and grooming equipment, washer/dryer, and refrigerator.
- Three outdoor, fenced kennel runs at 2,430 sq. ft. each.
- Indoor Kennels: 8 small (3'x4'), 12 medium (4'x5'), and 6 large (4'x6').