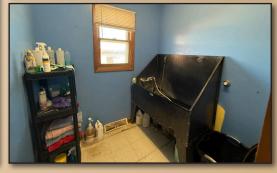

2,010 sq. ft. with spacious office, laundry room, grooming area, bathing room, mechanical room, restroom, and indoor kennel/holding area.

LOT SIZE:

1 acre

OTHER **BUILDINGS &** SITE INFO:

- 288 sq. ft. Utility Building, built in 2020.
- 3 Fenced areas, each 2,430 sq. ft.

#### **LOCATION:**

From Broken Bow, approximately 2½ miles north on North 5th Ave/Airport Road. Property will be on the East side of road way on the corner of Road 801 and Airport Road.

- Newly completed siding & roof (2025).
- Newer air conditioning unit within last few years.
- Equipment included in the sale: Owned office furniture, kennel and grooming equipment, washer/dryer, and refrigerator.
- Three outdoor, fenced kennel runs at 2,430 sq. ft. each.
- Indoor Kennels: 8 small (3'x4'), 12 medium (4'x5'), and 6 large (4'x6').