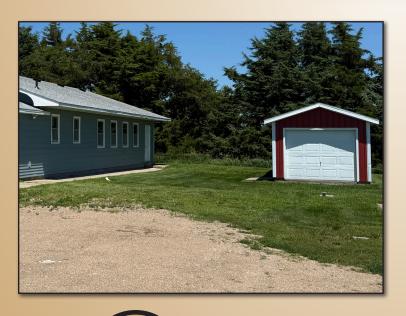

2,010 sq. ft. with spacious office, laundry room, grooming area, bathing room, mechanical room, restroom, and indoor kennel/holding area.

LOT SIZE:

1 acre

OTHER **BUILDINGS &** SITE INFO:

- 288 sq. ft. Utility Building, built in 2020.
- 3 Fenced areas, each 2,430 sq. ft.