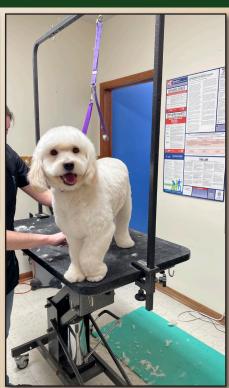

**NEW PRICE** \$225,000

Own a thriving business location in a desirable area. The existing infrastructure and thoughtful design make it ideal for a kennel, veterinary clinic, grooming salon or other pet-related business. The spacious outdoor areas offer plenty of room for expansion.