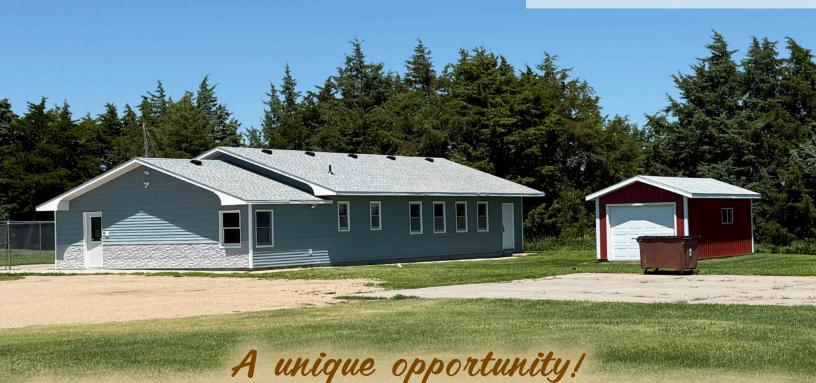

## Your next business venture awaits!

This well-maintained building, currently used for a small animal kennel, offers a fantastic opportunity for entrepreneurs in the pet care industry. Located just a few minutes from the town of Broken Bow in Central Nebraska, this property offers a spacious one-acre lot for expansion opportunities!

2,010 sq. ft. with spacious office, laundry room, grooming area, bathing room, mechanical room, restroom, and indoor kennel/holding area.

LOT SIZE:

1 acre

OTHER **BUILDINGS &** SITE INFO:

- 288 sq. ft. Utility Building, built in 2020.
- 3 Fenced areas, each 2,430 sq. ft.

#### **LOCATION:**

From Broken Bow, approximately 2½ miles north on North 5th Ave/Airport Road. Property will be on the East side of road way on the corner of Road 801 and Airport Road.

- Newly completed siding & roof (2025).
- Newer air conditioning unit within last few years.
- Equipment included in the sale: Owned office furniture, kennel and grooming equipment, washer/dryer, and refrigerator.
- Three outdoor, fenced kennel runs at 2,430 sq. ft. each.
- Indoor Kennels: 8 small (3'x4'), 12 medium (4'x5'), and 6 large (4'x6').