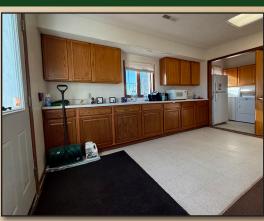

2,010 sq. ft. with spacious office, laundry room, grooming area, bathing room, mechanical room, restroom, and indoor kennel/holding area.

LOT SIZE:

1 acre

OTHER **BUILDINGS &** SITE INFO:

- 288 sq. ft. Utility Building, built in 2020.
- 3 Fenced areas, each 2,430 sq. ft.