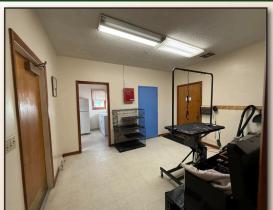

2,010 sq. ft. with spacious office, laundry room, grooming area, bathing room, mechanical room, restroom, and indoor kennel/holding area.

LOT SIZE:

1 acre

OTHER **BUILDINGS &** SITE INFO:

- 288 sq. ft. Utility Building, built in 2020.
- 3 Fenced areas, each 2,430 sq. ft.

#### **LOCATION:**

From Broken Bow, approximately 2½ miles north on North 5th Ave/Airport Road. Property will be on the East side of road way on the corner of Road 801 and Airport Road.

- Newly completed siding & roof (2025).
- Newer air conditioning unit within last few years.
- Equipment included in the sale: Owned office furniture, kennel and grooming equipment, washer/dryer, and refrigerator.
- Three outdoor, fenced kennel runs at 2,430 sq. ft. each.
- Indoor Kennels: 8 small (3'x4'), 12 medium (4'x5'), and 6 large (4'x6').