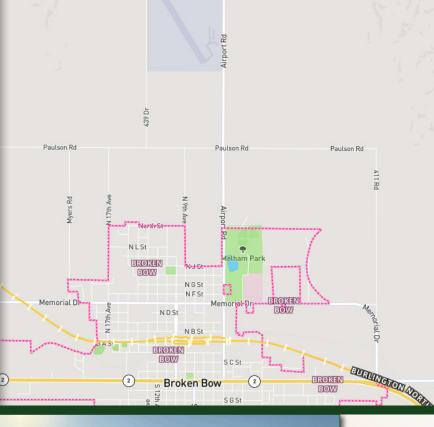

#### **LOCATION:**

From Broken Bow, approximately 2½ miles north on North 5th Ave/Airport Road. Property will be on the East side of road way on the corner of Road 801 and Airport Road.

- Newly completed siding & roof (2025).
- Newer air conditioning unit within last few years.
- Equipment included in the sale: Owned office furniture, kennel and grooming equipment, washer/dryer, and refrigerator.
- Three outdoor, fenced kennel runs at 2,430 sq. ft. each.
- Indoor Kennels: 8 small (3'x4'), 12 medium (4'x5'), and 6 large (4'x6').