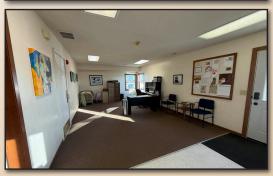

2,010 sq. ft. with spacious office, laundry room, grooming area, bathing room, mechanical room, restroom, and indoor kennel/holding area.

LOT SIZE:

1 acre

OTHER **BUILDINGS &** SITE INFO:

- 288 sq. ft. Utility Building, built in 2020.
- 3 Fenced areas, each 2,430 sq. ft.