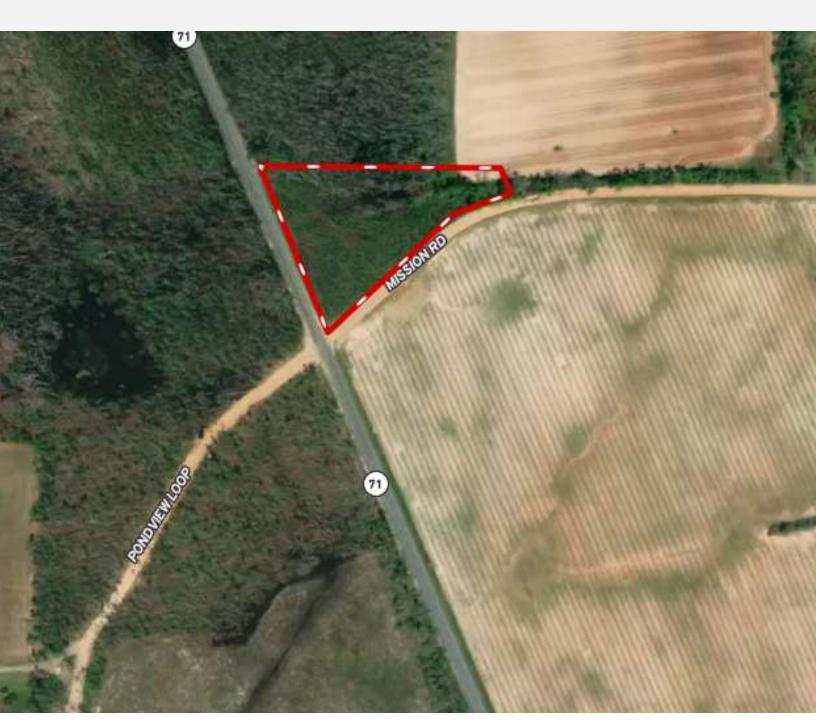

### **PROPERTY OVERVIEW**

Escape to the tranquility of rural Florida with these beautifully cleared 3.61-acre homesites, located just minutes from Marianna. Each parcel provides the perfect canvas for your custom home, mini farm, or peaceful getaway, all with the convenience of nearby amenities.

## **DRIVING DIRECTIONS**

From Hwy 90 & Hwy 71 from Marianna, go south on Hwy 71. Left on Mission Road. Lot on NW corner of Hwy 71 & Mission Road.