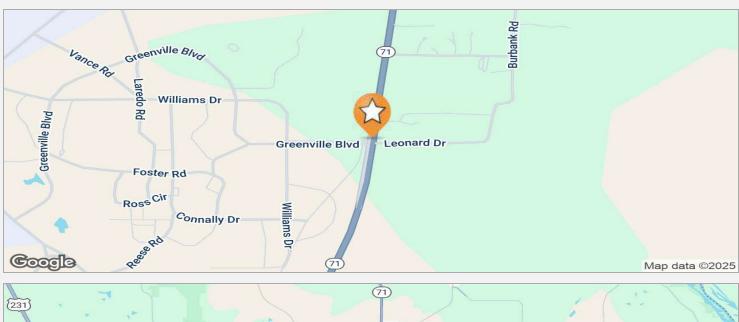

#### **Location Maps 2**

#### **DRIVE TIMES**

To Marianna, FL 15 minutes.

To Dothan, AL. 1 hour.

To Tallahassee, FL 1 hour.

To Panama City, FL 1 hour.