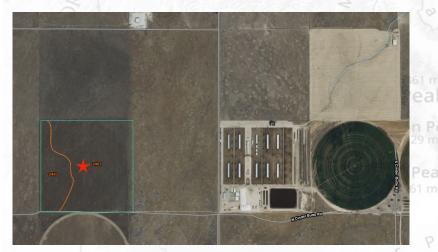

#### Coordinates: 43.244124, -115.972277

#### **Property Information:**

- 160 +/- Acres
- Zoned M1 Light Industrial
- Center Pivot Infrastructure in Place

#### ▲Diamond Peak

Large level 160+/- acre parcel in Elmore County Industrial Growth Corridor. Situated on the Ada County line nearly eight miles south of I-84, this property is zoned M1 Light Industrial. A major transmission line is approximately 4.5 miles away and a railway is roughly three miles out. The neighboring parcel to the south has water rights and is actively farmed. Previously, this 160+/- acre parcel was farmed with shared water from the neighbor. Center pivot infrastructure is in place. Consider this property for pasture/dry grazing, solar potential, dryland crop and more. Contact Oscar Evans to schedule a visit.