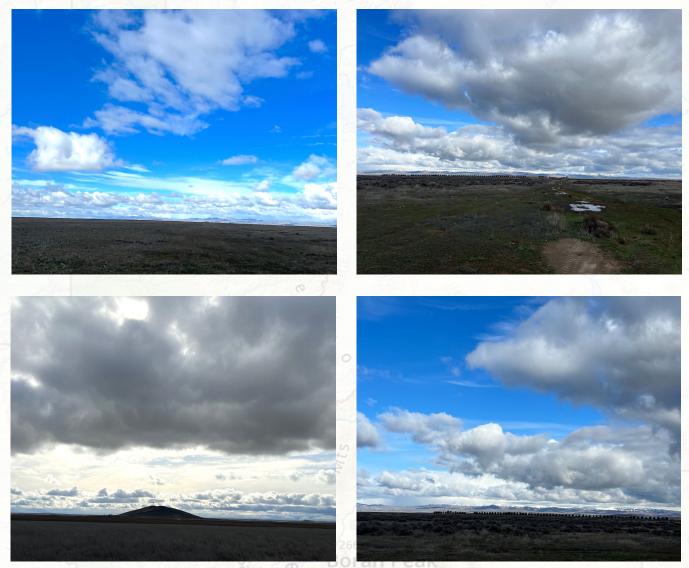

#### **Property Use:**

- Solar Potential
- Pasture/Dry Grazing
- Dry Crop
- 9417 ft / 2871 m

#### ▲Diamond Peak

Large level 160+/- acre parcel in Elmore County Industrial Growth Corridor. Situated on the Ada County line nearly eight miles south of I-84, this property is zoned M1 Light Industrial. A major transmission line is approximately 4.5 miles away and a railway is roughly three miles out. The neighboring parcel to the south has water rights and is actively farmed. Previously, this 160+/- acre parcel was farmed with shared water from the neighbor. Center pivot infrastructure is in place. Consider this property for pasture/dry grazing, solar potential, dryland crop and more. Contact Oscar Evans to schedule a visit.