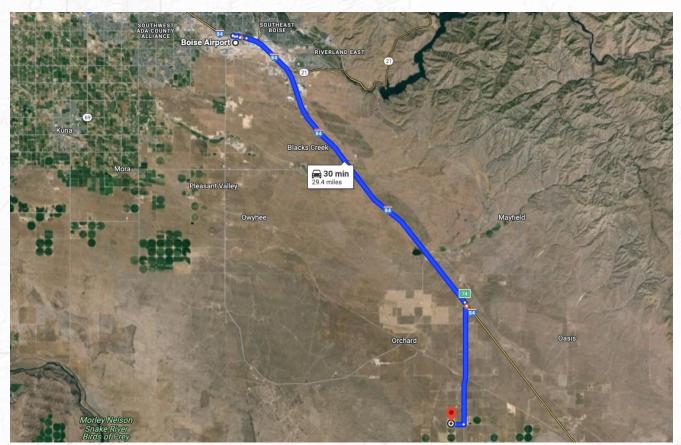

#### Location:

- Elmore County, Idaho
- 3 Miles South of I84 at Simco Road
- 30 Minutes From the Boise Airport

#### ▲Diamond Peak

Large level 160+/- acre parcel in Elmore County Industrial Growth Corridor. Situated on the Ada County line nearly eight miles south of I-84, this property is zoned M1 Light Industrial. A major transmission line is approximately 4.5 miles away and a railway is roughly three miles out. The neighboring parcel to the south has water rights and is actively farmed. Previously, this 160+/- acre parcel was farmed with shared water from the neighbor. Center pivot infrastructure is in place. Consider this property for pasture/dry grazing, solar potential, dryland crop and more. Contact Oscar Evans to schedule a visit.