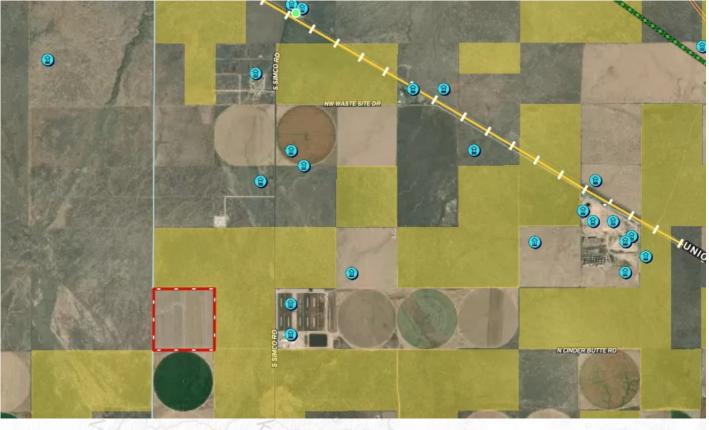

#### ▲Diamond Peak

Large level 160+/- acre parcel in Elmore County Industrial Growth Corridor. Situated on the Ada County line nearly eight miles south of I-84, this property is zoned M1 Light Industrial. A major transmission line is approximately 4.5 miles away and a railway is roughly three miles out. The neighboring parcel to the south has water rights and is actively farmed. Previously, this 160+/- acre parcel was farmed with shared water from the neighbor. Center pivot infrastructure is in place. Consider this property for pasture/dry grazing, solar potential, dryland crop and more. Contact Oscar Evans to schedule a visit.