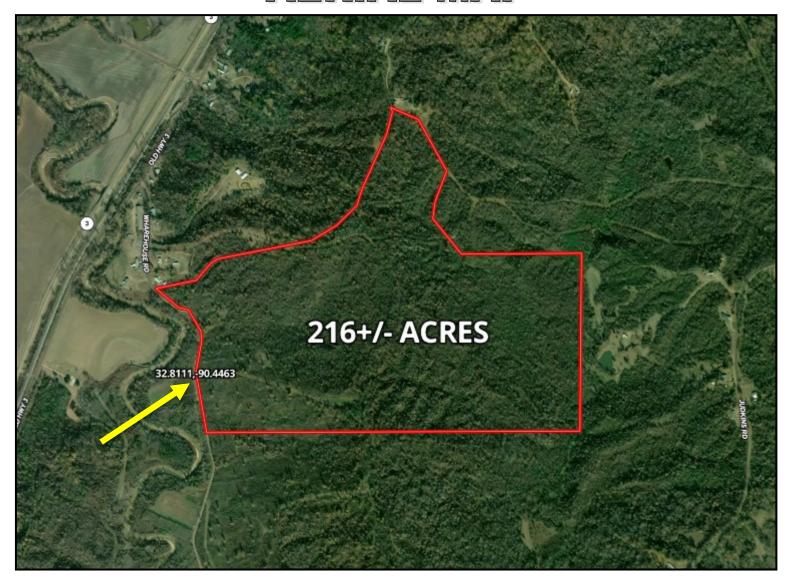

lear out for your cabin or camper and enjoy the views overlooking the Mississippi Delta. Come take a look at this hidden gem and see all the deer trails and sign for yourself! Tracts like this do not come around often and are a rare find in the Delta. Call Tom today!

DIRECTIONS FROM YAZOO COUNTY, MS: Travel Old Highway 3 South for 2.6 miles. Turn left on Wharehouse Road, after .6 miles the entrance to the property will be on your left. GOOGLE MAP LINK



### TOM

Office: 601.898.2772 Cell: 601.454.9397 Tom@TomSmithLand.com



Call The Land Man Today!

















Office: 601.898.2772 Cell: 601.454.9397

Tom@TomSmithLand.com



#### Call The Land Man Today!



### OWNERSHIP MAP





TOM SMITH, ALC®, BROKER Tom@TomSmithLand.com 601.898.2772 office | 601.454.9397 cell



### AERIAL MAP



#### **CLICK HERE FOR AN INTERACTIVE MAP**



TOM SMITH, ALC®, BROKER Tom@TomSmithLand.com 601.898.2772 office | 601.454.9397 cell



## TOPO MAP





TOM SMITH, ALC®, BROKER Tom@TomSmithLand.com 601.898.2772 office | 601.454.9397 cell



## FLOOD MAP





TOM SMITH, ALC®, BROKER Tom@TomSmithLand.com 601.898.2772 office | 601.454.9397 cell



# DIRECTIONAL MAP



DIRECTIONS FROM YAZOO CITY, MS: Travel Old Highway 3 South for 2.6 miles. Turn left on Wharehouse Road, after .6 miles the entrance to the property will be on your left.

**GOOGLE MAP LINK** 



call the land Man Today!

TOM SMITH, ALC®, BROKER Tom@TomSmithLand.com 601.898.2772 office | 601.454.9397 cell

112 Village Blvd, Madison, MS 39110