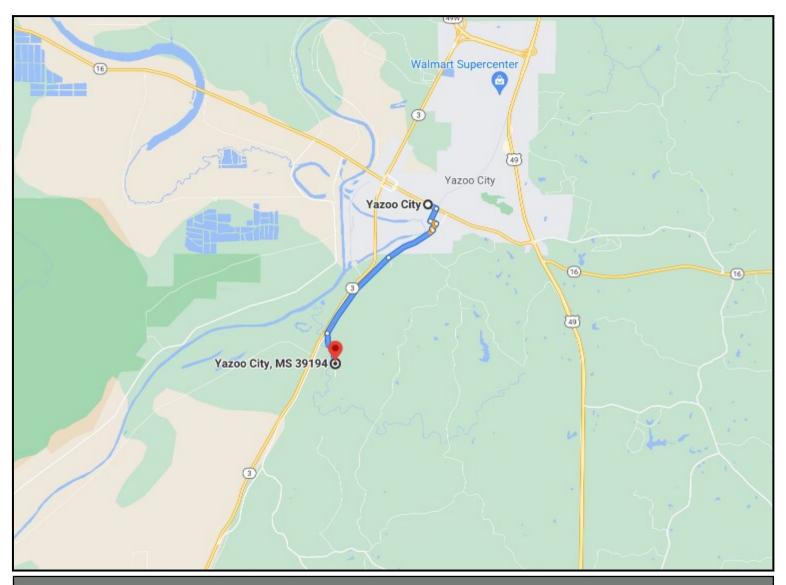

DIRECTIONS FROM YAZOO COUNTY, MS: Travel Old Highway 3 South for 2.6 miles. Turn left on Wharehouse Road, after .6 miles the entrance to the property will be on your left. GOOGLE MAP LINK

# DIRECTIONAL MAP

DIRECTIONS FROM YAZOO CITY, MS: Travel Old Highway 3 South for 2.6 miles. Turn left on Wharehouse Road, after .6 miles the entrance to the property will be on your left.

**GOOGLE MAP LINK** 