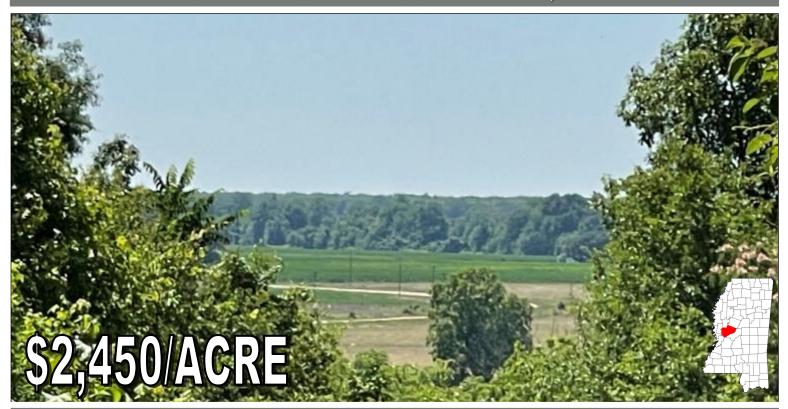

# Mississippi Delta Hunting Tract 216± ACRES IN YAZOO COUNTY, MS

Welcome to your new hunting tract overlooking the MS Delta in Yazoo County, MS. This tract is perfect for the avid hunter looking for a place convenient to the metro area, with water and power available for a camp, as well as established food plots and a road system. Turn this place into an outstanding trophy hunting tract in no time at all! Located only six minutes to the south of Yazoo City, the property fronts Wharehouse Road and sits behind a gated entrance. There are several spots to clear out for your cabin or camper and enjoy the views overlooking the Mississippi Delta. Come take a look at this hidden gem and see all the deer trails and sign for yourself! Tracts like this do not come around often and are a rare find in the Delta. Call Tom today!