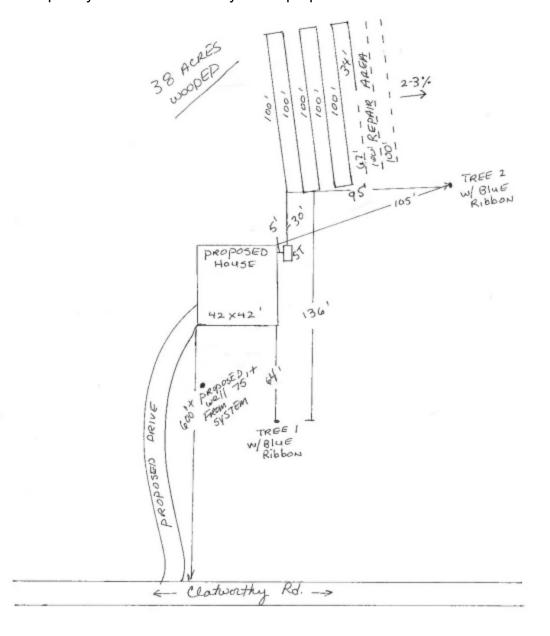

## PERMIT TO CONSTRUCT SYSTEM DIAGRAM

See System Diagram on page 2 of this document.

Poffulideman

Issued/Revised By: Date: January 04, 2024

## PERMIT TO CONSTRUCT SYSTEM DIAGRAM

- perc test was completed before seller decided to dived the property into tract but the test area is completely within the boundary of the propased tract 1