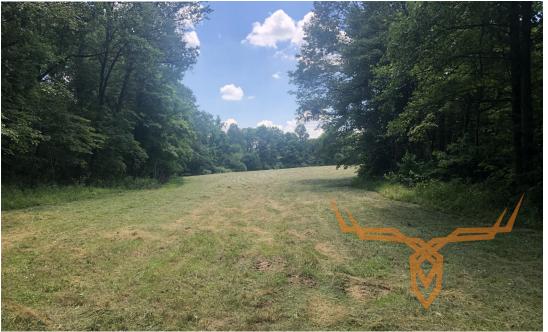

#### **PROPERTY DESCRIPTION:**

This 100 +/- acre hunting property in Alexander County Illinois is as secluded as you will find. The property is on a deeded easement forest service road behind a locked gate that only the owner and the forest service have a key to. As you drive down the 1/2-3/4 mile nice rock road, you enter one of the hay fields/tillable fields on the property. There are 20 acres of tillable scattered around the property that set up perfect for food plots. A recommendation would be to plant soybeans, corn, oats, turnips, clover and possibly some warm season grasses. The property is surrounded by the Shawnee National Forest on three sides that is hard for others to access giving you access to 1000's of acres to yourself to hunt if you want! This area is so good my dad owns a farm 1/2 mile away as the crow flies and I have personally passed 150" deer on his farm and have seen a 175-180" buck 2 days in a row but couldn't get a shot. The timber consists of mature white oak, red oak and other hard woods. The nice thing is the tillable fields are all up high and the timber is all valleys 50'-100' down so the food plots will set up great for every wind direction!