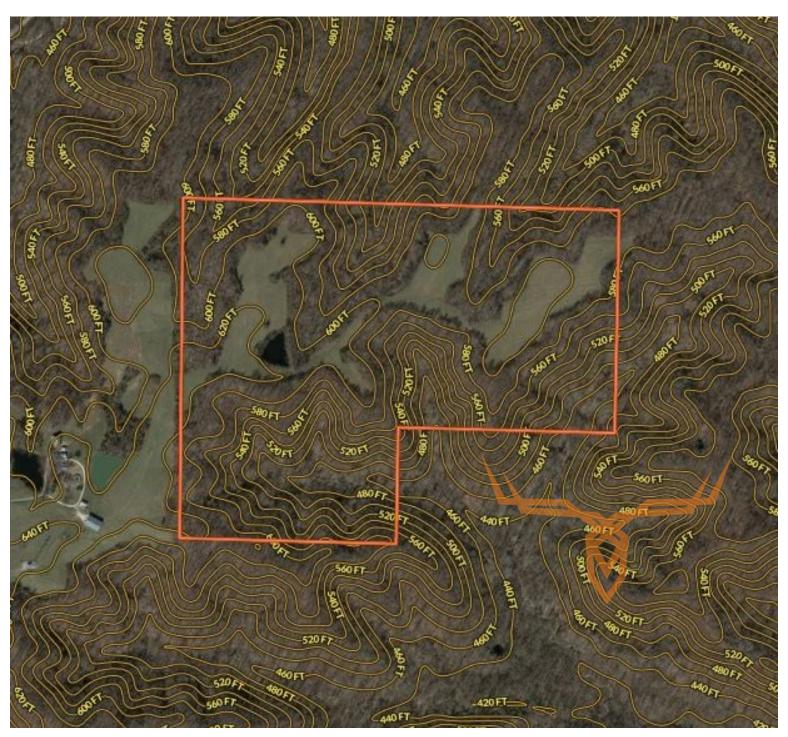

### **PROPERTY ADDRESS:** 00 Diswood Road Tamms, IL 62988

PROPERTY HIGHLIGHTS:

- Very Mature Timber
- 20 +/- Acres Tillable
- Surrounded by Shawnee National Forest on 3 sides
- Located on gated road that Owner and

#### **PROPERTY DESCRIPTION:**

This 100 +/- acre hunting property in Alexander County Illinois is as secluded as you will find. The property is on a deeded easement forest service road behind a locked gate that only the owner and the forest service have a key to. As you drive down the 1/2-3/4 mile nice rock road, you enter one of the hay fields/tillable fields on the property. There are 20 acres of tillable scattered around the property that set up perfect for food plots. A recommendation would be to plant soybeans, corn, oats, turnips, clover and possibly some warm season grasses. The property is surrounded by the Shawnee National Forest on three sides that is hard for others to access giving you access to 1000's of acres to yourself to hunt if you want! This area is so good my dad owns a farm 1/2 mile away as the crow flies and I have personally passed 150" deer on his farm and have seen a 175-180" buck 2 days in a row but couldn't get a shot. The timber consists of mature white oak, red oak and other hard woods. The nice thing is the tillable fields are all up high and the timber is all valleys 50'-100' down so the food plots will set up great for every wind direction!