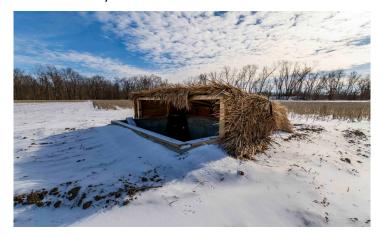

### **PROPERTY HIGHLIGHTS:**

- 143.99 Acres
- Highway 79 frontage with city water & electric
- 40 acres tillable
- Deer & Duck Hunting
- 1.1 miles of Salt River frontage
- 14 acre duck hole with a new levee
- New concrete blind (2 extra available, ask agent)

# 143.99 Acre Missouri Deer & Duck Hunting Property for Sale - Pike County

www.TrophyPA.com • (855) 573-5263 • leads@trophypa.com

from the duck hole to the river. New concrete blind. Also included, 2 Redneck Elevated Blinds in place and ready to hunt. Perfect build site along Highway 79 with city water & electricity available. Hunting, Fishing and Summer Activities on the River, this farm can offer year-round use.