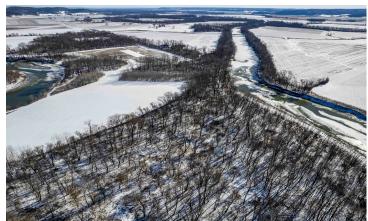

### **PROPERTY HIGHLIGHTS:**

- 143.99 Acres
- Highway 79 frontage with city water & electric
- 40 acres tillable
- Deer & Duck Hunting
- 1.1 miles of Salt River frontage
- 14 acre duck hole with a new levee
- New concrete blind (2 extra available, ask agent)

### PROPERTY DESCRIPTION:

Located in PIKE COUNTY about 12 miles north of Louisiana, MO, this property offers a perfect combination of Hunting / Income & Recreation. 143.99 acres featuring something for any outdoor enthusiast. With over 1 mile of Salt River frontage this property offers unique private river access for hunting or fishing. Superior location, Ted Shanks Conservation Area is just 3 miles due West and is well known for holding thousands of ducks every year. 40 acres tillable and multiple areas to plant food plots for hunting Big Bucks the area is well known for. The owner installed a new levee recently that will allow 14 acres to be flooded for duck hunting. 200 feet of underground pipe stretches