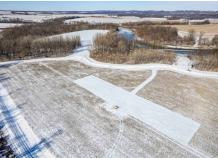

- 200 feet of underground stretches from duck hole to the river
- miles due West of Ted Shanks Refuge
- Redneck Blinds
- Extensive trail system
- Build site near Hwy 79 with water & electric
- Only restriction No CAFO (Concentrated Animal Feeding Operation)

# 143.99 Acre Missouri Deer & Duck Hunting Property for Sale - Pike County

www.TrophyPA.com • (855) 573-5263 • leads@trophypa.com

from the duck hole to the river. New concrete blind. Also included, 2 Redneck Elevated Blinds in place and ready to hunt. Perfect build site along Highway 79 with city water & electricity available. Hunting, Fishing and Summer Activities on the River, this farm can offer year-round use.