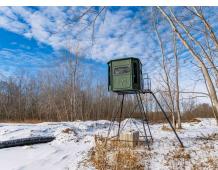

- 200 feet of underground stretches from duck hole to the river
- miles due West of Ted Shanks Refuge
- Redneck Blinds
- Extensive trail system
- Build site near Hwy 79 with water & electric
- Only restriction No CAFO (Concentrated Animal Feeding Operation)

# 143.99 Acre Missouri Deer & Duck Hunting Property for Sale - Pike County

www.TrophyPA.com • (855) 573-5263 • leads@trophypa.com

from the duck hole to the river. New concrete blind. Also included, 2 Redneck Elevated Blinds in place and ready to hunt. Perfect build site along Highway 79 with city water & electricity available. Hunting, Fishing and Summer Activities on the River, this farm can offer year-round use.