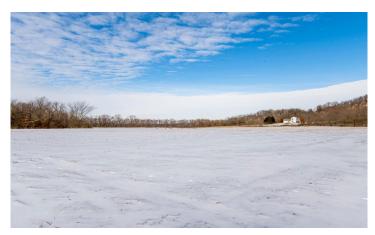

### **PROPERTY HIGHLIGHTS:**

- 143.99 Acres
- Highway 79 frontage with city water & electric
- 40 acres tillable
- Deer & Duck Hunting
- 1.1 miles of Salt River frontage
- 14 acre duck hole with a new levee
- New concrete blind (2 extra available, ask agent)

### PROPERTY DESCRIPTION:

Located in PIKE COUNTY about 12 miles north of Louisiana, MO, this property offers a perfect combination of Hunting / Income & Recreation. 143.99 acres featuring something for any outdoor enthusiast. With over 1 mile of Salt River frontage this property offers unique private river access for hunting or fishing. Superior location, Ted Shanks Conservation Area is just 3 miles due West and is well known for holding thousands of ducks every year. 40 acres tillable and multiple areas to plant food plots for hunting Big Bucks the area is well known for. The owner installed a new levee recently that will allow 14 acres to be flooded for duck hunting. 200 feet of underground pipe stretches