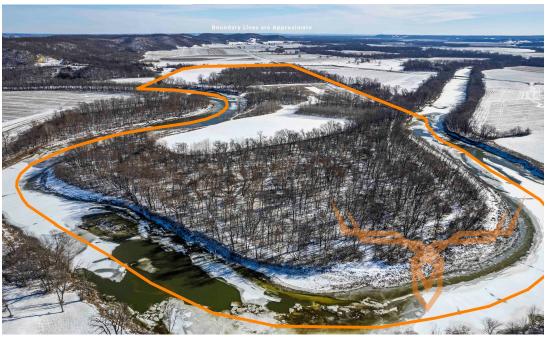

### **PROPERTY HIGHLIGHTS:**

- 143.99 Acres
- Highway 79 frontage with city water & electric
- 40 acres tillable
- Deer & Duck Hunting
- 1.1 miles of Salt River frontage
- 14 acre duck hole with a new levee
- New concrete blind (2 extra available, ask agent)

- 200 feet of underground stretches from duck hole to the river
- miles due West of Ted Shanks Refuge
- Redneck Blinds
- Extensive trail system
- Build site near Hwy 79 with water & electric
- Only restriction No CAFO (Concentrated Animal Feeding Operation)

### PROPERTY DESCRIPTION:

Located in PIKE COUNTY about 12 miles north of Louisiana, MO, this property offers a perfect combination of Hunting / Income & Recreation. 143.99 acres featuring something for any outdoor enthusiast. With over 1 mile of Salt River frontage this property offers unique private river access for hunting or fishing. Superior location, Ted Shanks Conservation Area is just 3 miles due West and is well known for holding thousands of ducks every year. 40 acres tillable and multiple areas to plant food plots for hunting Big Bucks the area is well known for. The owner installed a new levee recently that will allow 14 acres to be flooded for duck hunting. 200 feet of underground pipe stretches

# 143.99 Acre Missouri Deer & Duck Hunting Property for Sale - Pike County

www.TrophyPA.com • (855) 573-5263 • leads@trophypa.com

from the duck hole to the river. New concrete blind. Also included, 2 Redneck Elevated Blinds in place and ready to hunt. Perfect build site along Highway 79 with city water & electricity available. Hunting, Fishing and Summer Activities on the River, this farm can offer year-round use.