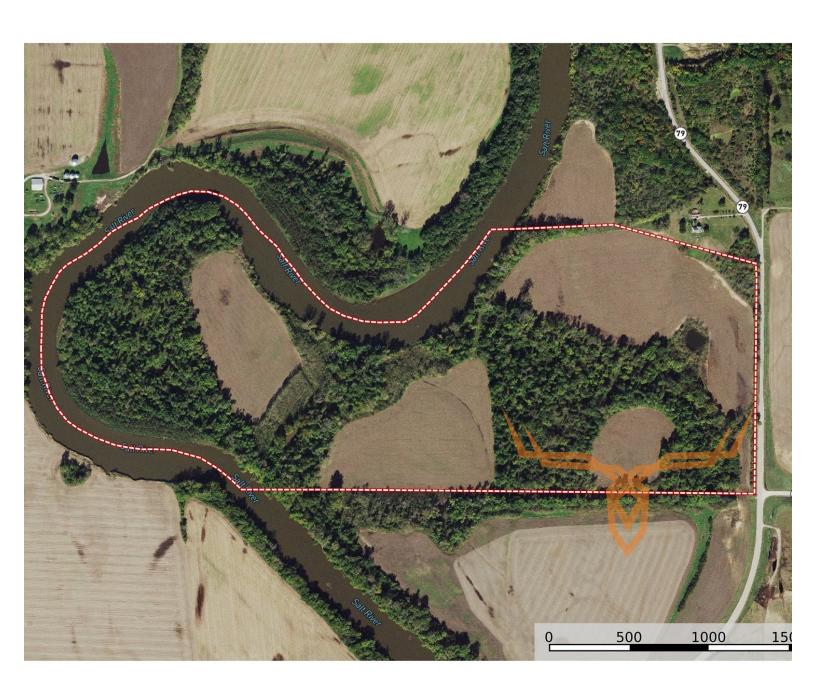

### **PROPERTY HIGHLIGHTS:**

- 143.99 Acres
- Highway 79 frontage with city water & electric
- 40 acres tillable
- Deer & Duck Hunting
- 1.1 miles of Salt River frontage
- 14 acre duck hole with a new levee
- New concrete blind (2 extra available, ask agent)

- 200 feet of underground stretches from duck hole to the river
- miles due West of Ted Shanks Refuge
- Redneck Blinds
- Extensive trail system
- Build site near Hwy 79 with water & electric
- Only restriction No CAFO (Concentrated Animal Feeding Operation)

### PROPERTY DESCRIPTION:

Located in PIKE COUNTY about 12 miles north of Louisiana, MO, this property offers a perfect combination of Hunting / Income & Recreation. 143.99 acres featuring something for any outdoor enthusiast. With over 1 mile of Salt River frontage this property offers unique private river access for hunting or fishing. Superior location, Ted Shanks Conservation Area is just 3 miles due West and is well known for holding thousands of ducks every year. 40 acres tillable and multiple areas to plant food plots for hunting Big Bucks the area is well known for. The owner installed a new levee recently that will allow 14 acres to be flooded for duck hunting. 200 feet of underground pipe stretches

# 143.99 Acre Missouri Deer & Duck Hunting Property for Sale - Pike County

www.TrophyPA.com • (855) 573-5263 • leads@trophypa.com

from the duck hole to the river. New concrete blind. Also included, 2 Redneck Elevated Blinds in place and ready to hunt. Perfect build site along Highway 79 with city water & electricity available. Hunting, Fishing and Summer Activities on the River, this farm can offer year-round use.