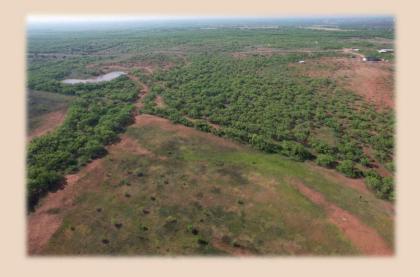

## 10.28+/- Acres Taylor County

This 10+- acre property, just minutes from Abilene, boasts mesquite trees and a field on the North side, offering a serene and picturesque setting. With electric and rural water already on site, this location is perfect for those looking to build a home in the countryside while still being conveniently close to Abilene. Enjoy the peaceful surroundings and make this property your own oasis.

## 10.28+/- Acres Taylor County

- County Taylor
- Schools Abilene I.S.D.
- Pasture Unimproved Grasses
- Surface Water None
- Water Individual Water Meter
- Soil Type Clay/Sandy Loam
- Terrain Flat to Slightly Rolling
- Hunting None
- Minerals Owned –Unknown
- Minerals Convey Unknown
- Ag Exempt Yes
- Taxes \$8
- Price Per Acre \$12,160
- Price \$125,000
- MLS 20861121