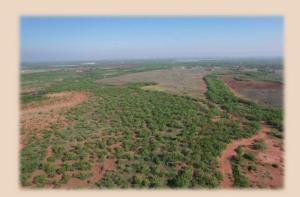

## 10.28+/- Acres Taylor County

This 10+- acre property, just minutes from Abilene, boasts mesquite trees and a field on the North side, offering a serene and picturesque setting. With electric and rural water already on site, this location is perfect for those looking to build a home in the countryside while still being conveniently close to Abilene. Enjoy the peaceful surroundings and make this property your own oasis.

## 10.28+/- Acres Taylor County

- County Taylor
- Schools Abilene I.S.D.
- Pasture Unimproved Grasses
- Surface Water None
- Water Individual Water Meter
- Soil Type Clay/Sandy Loam
- Terrain Flat to Slightly Rolling
- Hunting None
- Minerals Owned –Unknown
- Minerals Convey Unknown
- Ag Exempt Yes
- Taxes \$8
- Price Per Acre \$12,160
- Price \$125,000
- MLS 20861121