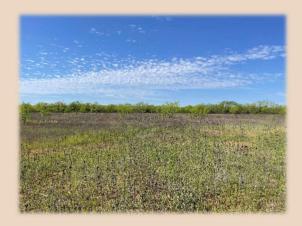

## 10.28+/- Acres Taylor County

This 10+- acre property, just minutes from Abilene, boasts mesquite trees and a field on the North side, offering a serene and picturesque setting. With electric and rural water already on site, this location is perfect for those looking to build a home in the countryside while still being conveniently close to Abilene. Enjoy the peaceful surroundings and make this property your own oasis.

## 10.28+/- Acres Taylor County

- County Taylor
- Schools Abilene I.S.D.
- Pasture Unimproved Grasses
- Surface Water None
- Water Individual Water Meter
- Soil Type Clay/Sandy Loam
- Terrain Flat to Slightly Rolling
- Hunting None
- Minerals Owned –Unknown
- Minerals Convey Unknown
- Ag Exempt Yes
- Taxes \$8
- Price Per Acre \$12,160
- Price \$125,000
- MLS 20861121