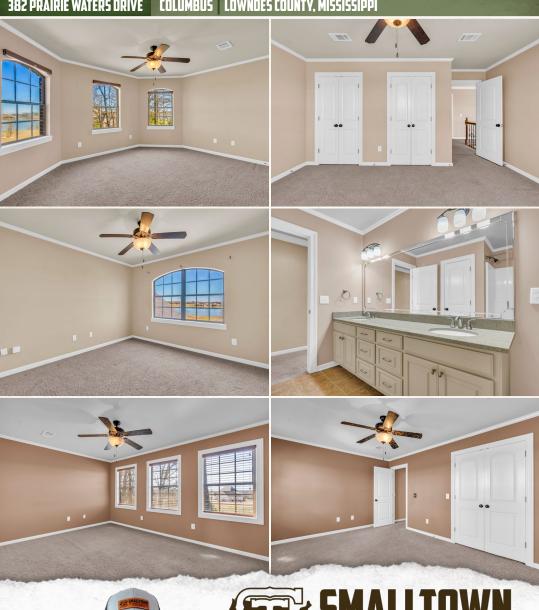

#### **PROPERTY INFORMATION:**

- 2± Acre Lot
- 3,249± SqFt Brick Home

| PROPERTY | Profile

- 4 Bedrooms/2.5 Baths
- Chef's Kitchen
- Spacious Office
- Three Car Garage
- New Roof
- Views of East and West Lake

### **WELCOME TO 382 PRAIRIE WATERS DRIVE**

WELCOME HOME TO 382 PRAIRIE WATERS DRIVE IN COLUMBUS, MISSISSIPPI, This  $3,249\pm$  square foot brick home is situated on approximately two acres in the desirable Prairie Waters Subdivision roughly eight miles from downtown Columbus. The stunning, twostory Lowndes County home offers four bedrooms, two full bathrooms, one half bath, a spacious office, a sizeable laundry room, and a three-car garage. Enjoy breathtaking views of East Lake and West Lake from both the front and back of the home. The chef's kitchen is a standout feature, boasting custom cabinets, a large island, granite countertops, and a gas stove. The breakfast area and dining room offer plenty of space for family and friends. In the living room, you will find vaulted ceilings and a cozy gas fireplace, creating a warm and inviting atmosphere. The luxurious primary suite is located on the first level and includes a soaker tub, his-and-hers sinks, a walkin shower with dual shower heads, and a walk-in closet with custom shelving. The remaining bedrooms, along with one bathroom, are on the second level. Ample walk-in storage space is available in the attic.