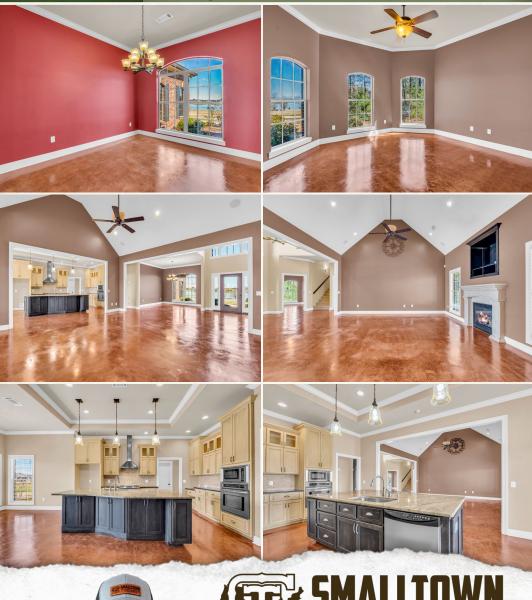

#### **PROPERTY INFORMATION:**

- 2± Acre Lot
- 3,249± SqFt Brick Home

| PROPERTY | Profile

- 4 Bedrooms/2.5 Baths
- Chef's Kitchen
- Spacious Office
- Three Car Garage
- New Roof
- Views of East and West Lake

### **WELCOME TO 382 PRAIRIE WATERS DRIVE**

WELCOME HOME TO 382 PRAIRIE WATERS DRIVE IN COLUMBUS, MISSISSIPPI, This  $3,249\pm$  square foot brick home is situated on approximately two acres in the desirable Prairie Waters Subdivision roughly eight miles from downtown Columbus. The stunning, twostory Lowndes County home offers four bedrooms, two full bathrooms, one half bath, a spacious office, a sizeable laundry room, and a three-car garage. Enjoy breathtaking views of East Lake and West Lake from both the front and back of the home. The chef's kitchen is a standout feature, boasting custom cabinets, a large island, granite countertops, and a gas stove. The breakfast area and dining room offer plenty of space for family and friends. In the living room, you will find vaulted ceilings and a cozy gas fireplace, creating a warm and inviting atmosphere. The luxurious primary suite is located on the first level and includes a soaker tub, his-and-hers sinks, a walkin shower with dual shower heads, and a walk-in closet with custom shelving. The remaining bedrooms, along with one bathroom, are on the second level. Ample walk-in storage space is available in the attic.