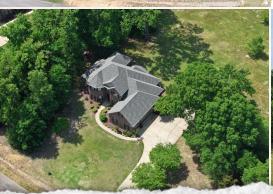

#### **PROPERTY INFORMATION:**

- 2± Acre Lot
- 3,249± SqFt Brick Home

| PROPERTY | Profile

- 4 Bedrooms/2.5 Baths
- Chef's Kitchen
- Spacious Office
- Three Car Garage
- New Roof
- Views of East and West Lake

### **WELCOME TO 382 PRAIRIE WATERS DRIVE**

WELCOME HOME TO 382 PRAIRIE WATERS DRIVE IN COLUMBUS, MISSISSIPPI, This  $3,249\pm$  square foot brick home is situated on approximately two acres in the desirable Prairie Waters Subdivision roughly eight miles from downtown Columbus. The stunning, twostory Lowndes County home offers four bedrooms, two full bathrooms, one half bath, a spacious office, a sizeable laundry room, and a three-car garage. Enjoy breathtaking views of East Lake and West Lake from both the front and back of the home. The chef's kitchen is a standout feature, boasting custom cabinets, a large island, granite countertops, and a gas stove. The breakfast area and dining room offer plenty of space for family and friends. In the living room, you will find vaulted ceilings and a cozy gas fireplace, creating a warm and inviting atmosphere. The luxurious primary suite is located on the first level and includes a soaker tub, his-and-hers sinks, a walkin shower with dual shower heads, and a walk-in closet with custom shelving. The remaining bedrooms, along with one bathroom, are on the second level. Ample walk-in storage space is available in the attic.