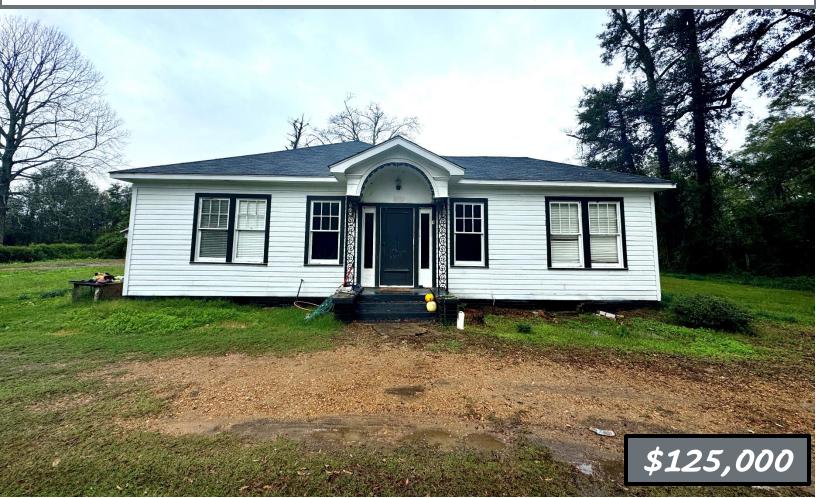

### LEFLORE COUNTY HOME 492 County Road 25 Minter City, MS 38944

This charming home, located at 492 CR 25 in Minter City, Leflore County, Mississippi, offers space and versatility. The home was built in 1929 and features four bedrooms and two bathrooms, ideal for families or those needing extra room. Priced at \$125,000, it's an excellent choice for first-time buyers or as a hunting camp retreat. The house features 2,536 square feet of living space and a convenient garage. It sits on a generous 0.9-acre lot, offering plenty of space to enjoy. This property exudes character and charm, ready for you to make it your own.