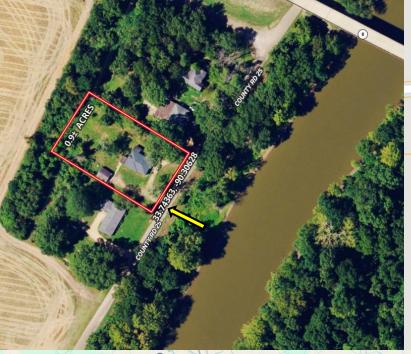

# MAPS | <u>CLICK FOR THE INTERACTIVE MAP</u>

8

#### Address: 492 County Road 25 Minter City, MS 38944

8

Directions from the Intersection of Hwy 49E and Hwy 8 in Minter City, MS: Travel east on MS-8 E for 0.3 miles. Turn right onto River Rd. After 374 feet, the home will be on the right. <u>Google Map Link</u>