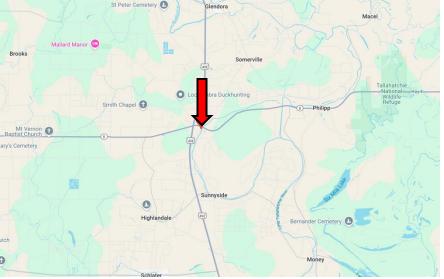

#### Address: 492 County Road 25 Minter City, MS 38944

8

Directions from the Intersection of Hwy 49E and Hwy 8 in Minter City, MS: Travel east on MS-8 E for 0.3 miles. Turn right onto River Rd. After 374 feet, the home will be on the right. <u>Google Map Link</u>