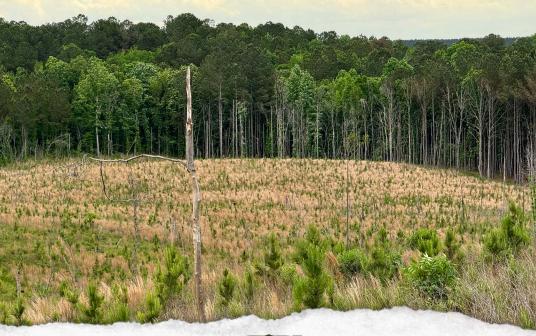

## **WELCOME TO THE WINSTON 118**

NESTLED IN THE SOUTHWEST PORTION OF WINSTON COUNTY, MISSISSIPPI, JUST OFF HINZEROAD, THIS 118 ± DEEDED ACRE TRACT OFFERS AN EXCEPTIONAL OPPORTUNITY FOR TIMBER INVESTORS, OUTDOOR ENTHUSIASTS, OR ANYONE SEEKING HUNTING LAND WITH POTENTIAL FOR A CABIN SITE. Conveniently accessed from Little Mount Calvary Road in McCool, the property features roughly 1,993 feet of frontage along a quiet dead-end road—providing both privacy and ease of access. The 3-yearold pine plantation was professionally sprayed, burned, and hand-planted with ArborGen pine seedlings (genetically improved pine seedlings bred for traits like fast growth, disease resistance, and optimal wood quality), offering significant future timber value.

### PROPERTY INFORMATION:

- 118± Deeded Total Acres
- Rolling Terrain
- 1,993'± Frontage on Little Mount Calvary Road
- Dead-End Road
- 3-Year-Old Pine Plantation
- Utilities Available from Hinze Road
- Deer/Turkey/Small Game