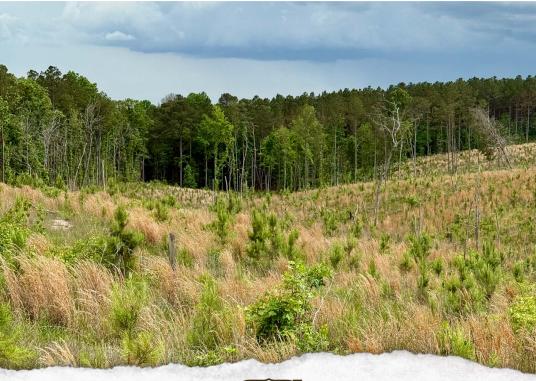

## **WELCOME TO THE WINSTON 118**

NESTLED IN THE SOUTHWEST PORTION OF WINSTON COUNTY, MISSISSIPPI, JUST OFF HINZEROAD, THIS 118 ± DEEDED ACRE TRACT OFFERS AN EXCEPTIONAL OPPORTUNITY FOR TIMBER INVESTORS, OUTDOOR ENTHUSIASTS, OR ANYONE SEEKING HUNTING LAND WITH POTENTIAL FOR A CABIN SITE. Conveniently accessed from Little Mount Calvary Road in McCool, the property features roughly 1,993 feet of frontage along a quiet dead-end road—providing both privacy and ease of access. The 3-yearold pine plantation was professionally sprayed, burned, and hand-planted with ArborGen pine seedlings (genetically improved pine seedlings bred for traits like fast growth, disease resistance, and optimal wood quality), offering significant future timber value.

### PROPERTY INFORMATION:

- 118± Deeded Total Acres
- Rolling Terrain
- 1,993'± Frontage on Little Mount Calvary Road
- Dead-End Road
- 3-Year-Old Pine Plantation
- Utilities Available from Hinze Road
- Deer/Turkey/Small Game