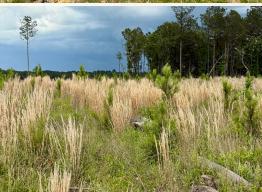

## **WELCOME TO THE WINSTON 118**

NESTLED IN THE SOUTHWEST PORTION OF WINSTON COUNTY, MISSISSIPPI, JUST OFF HINZEROAD, THIS 118 ± DEEDED ACRE TRACT OFFERS AN EXCEPTIONAL OPPORTUNITY FOR TIMBER INVESTORS, OUTDOOR ENTHUSIASTS, OR ANYONE SEEKING HUNTING LAND WITH POTENTIAL FOR A CABIN SITE. Conveniently accessed from Little Mount Calvary Road in McCool, the property features roughly 1,993 feet of frontage along a quiet dead-end road—providing both privacy and ease of access. The 3-yearold pine plantation was professionally sprayed, burned, and hand-planted with ArborGen pine seedlings (genetically improved pine seedlings bred for traits like fast growth, disease resistance, and optimal wood quality), offering significant future timber value.

### PROPERTY INFORMATION:

- 118± Deeded Total Acres
- Rolling Terrain
- 1,993'± Frontage on Little Mount Calvary Road
- Dead-End Road
- 3-Year-Old Pine Plantation
- Utilities Available from Hinze Road
- Deer/Turkey/Small Game