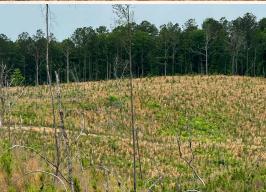

## **WELCOME TO THE WINSTON 118**

NESTLED IN THE SOUTHWEST PORTION OF WINSTON COUNTY, MISSISSIPPI, JUST OFF HINZEROAD, THIS 118 ± DEEDED ACRE TRACT OFFERS AN EXCEPTIONAL OPPORTUNITY FOR TIMBER INVESTORS, OUTDOOR ENTHUSIASTS, OR ANYONE SEEKING HUNTING LAND WITH POTENTIAL FOR A CABIN SITE. Conveniently accessed from Little Mount Calvary Road in McCool, the property features roughly 1,993 feet of frontage along a quiet dead-end road—providing both privacy and ease of access. The 3-yearold pine plantation was professionally sprayed, burned, and hand-planted with ArborGen pine seedlings (genetically improved pine seedlings bred for traits like fast growth, disease resistance, and optimal wood quality), offering significant future timber value.

### PROPERTY INFORMATION:

- 118± Deeded Total Acres
- Rolling Terrain
- 1,993'± Frontage on Little Mount Calvary Road
- Dead-End Road
- 3-Year-Old Pine Plantation
- Utilities Available from Hinze Road
- Deer/Turkey/Small Game