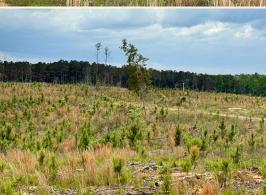

## **WELCOME TO THE WINSTON 118**

NESTLED IN THE SOUTHWEST PORTION OF WINSTON COUNTY, MISSISSIPPI, JUST OFF HINZEROAD, THIS 118 ± DEEDED ACRE TRACT OFFERS AN EXCEPTIONAL OPPORTUNITY FOR TIMBER INVESTORS, OUTDOOR ENTHUSIASTS, OR ANYONE SEEKING HUNTING LAND WITH POTENTIAL FOR A CABIN SITE. Conveniently accessed from Little Mount Calvary Road in McCool, the property features roughly 1,993 feet of frontage along a quiet dead-end road—providing both privacy and ease of access. The 3-yearold pine plantation was professionally sprayed, burned, and hand-planted with ArborGen pine seedlings (genetically improved pine seedlings bred for traits like fast growth, disease resistance, and optimal wood quality), offering significant future timber value.

### PROPERTY INFORMATION:

- 118± Deeded Total Acres
- Rolling Terrain
- 1,993'± Frontage on Little Mount Calvary Road
- Dead-End Road
- 3-Year-Old Pine Plantation
- Utilities Available from Hinze Road
- Deer/Turkey/Small Game