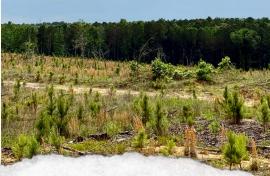

## **WELCOME TO THE WINSTON 118**

NESTLED IN THE SOUTHWEST PORTION OF WINSTON COUNTY, MISSISSIPPI, JUST OFF HINZEROAD, THIS 118 ± DEEDED ACRE TRACT OFFERS AN EXCEPTIONAL OPPORTUNITY FOR TIMBER INVESTORS, OUTDOOR ENTHUSIASTS, OR ANYONE SEEKING HUNTING LAND WITH POTENTIAL FOR A CABIN SITE. Conveniently accessed from Little Mount Calvary Road in McCool, the property features roughly 1,993 feet of frontage along a quiet dead-end road—providing both privacy and ease of access. The 3-yearold pine plantation was professionally sprayed, burned, and hand-planted with ArborGen pine seedlings (genetically improved pine seedlings bred for traits like fast growth, disease resistance, and optimal wood quality), offering significant future timber value.

### PROPERTY INFORMATION:

- 118± Deeded Total Acres
- Rolling Terrain
- 1,993'± Frontage on Little Mount Calvary Road
- Dead-End Road
- 3-Year-Old Pine Plantation
- Utilities Available from Hinze Road
- Deer/Turkey/Small Game