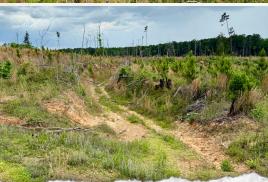

### PROPERTY INFORMATION:

- 118± Deeded Total Acres
- Rolling Terrain
- 1,993'± Frontage on Little Mount Calvary Road
- Dead-End Road
- 3-Year-Old Pine Plantation
- Utilities Available from Hinze Road
- Deer/Turkey/Small Game

## **MORE ABOUT THE WINSTON 118**

The tract is ideally positioned for weekend getaways, being approximately 77 miles northeast of Madison, just over 16 miles southwest of Louisville, and just under 27 miles east of Kosciusko. The rolling terrain and abundant wildlife make it a haven for deer, turkey, and small game ideal for hunting and recreational use. Utilities are conveniently available from the nearby Hinze Road, further supporting cabin development.