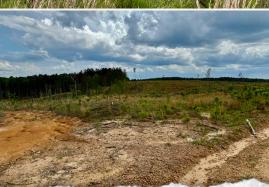

### PROPERTY INFORMATION:

- 118± Deeded Total Acres
- Rolling Terrain
- 1,993'± Frontage on Little Mount Calvary Road
- Dead-End Road
- 3-Year-Old Pine Plantation
- Utilities Available from Hinze Road
- Deer/Turkey/Small Game

## **MORE ABOUT THE WINSTON 118**

The tract is ideally positioned for weekend getaways, being approximately 77 miles northeast of Madison, just over 16 miles southwest of Louisville, and just under 27 miles east of Kosciusko. The rolling terrain and abundant wildlife make it a haven for deer, turkey, and small game ideal for hunting and recreational use. Utilities are conveniently available from the nearby Hinze Road, further supporting cabin development.