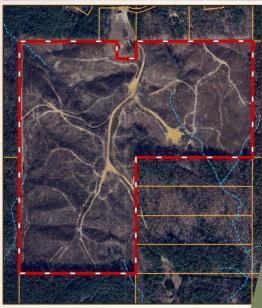

### PROPERTY INFORMATION:

- 118± Deeded Total Acres
- Rolling Terrain
- 1,993'± Frontage on Little Mount Calvary Road
- Dead-End Road
- 3-Year-Old Pine Plantation
- Utilities Available from Hinze Road
- Deer/Turkey/Small Game

## **WELCOME TO THE WINSTON 118**

NESTLED IN THE SOUTHWEST PORTION OF WINSTON COUNTY, MISSISSIPPI, JUST OFF HINZEROAD, THIS 118 ± DEEDED ACRE TRACT OFFERS AN EXCEPTIONAL OPPORTUNITY FOR TIMBER INVESTORS, OUTDOOR ENTHUSIASTS, OR ANYONE SEEKING HUNTING LAND WITH POTENTIAL FOR A CABIN SITE. Conveniently accessed from Little Mount Calvary Road in McCool, the property features roughly 1,993 feet of frontage along a quiet dead-end road—providing both privacy and ease of access. The 3-yearold pine plantation was professionally sprayed, burned, and hand-planted with ArborGen pine seedlings (genetically improved pine seedlings bred for traits like fast growth, disease resistance, and optimal wood quality), offering significant future timber value.