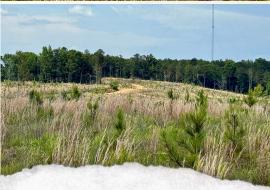

### PROPERTY INFORMATION:

- 118± Deeded Total Acres
- Rolling Terrain
- 1,993'± Frontage on Little Mount Calvary Road
- Dead-End Road
- 3-Year-Old Pine Plantation
- Utilities Available from Hinze Road
- Deer/Turkey/Small Game

## **MORE ABOUT THE WINSTON 118**

The tract is ideally positioned for weekend getaways, being approximately 77 miles northeast of Madison, just over 16 miles southwest of Louisville, and just under 27 miles east of Kosciusko. The rolling terrain and abundant wildlife make it a haven for deer, turkey, and small game ideal for hunting and recreational use. Utilities are conveniently available from the nearby Hinze Road, further supporting cabin development.