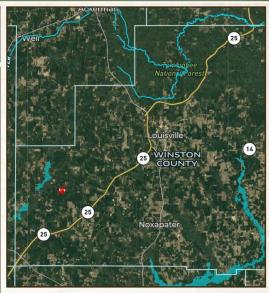

### **LOCATION:**

- Little Mount Calvary Road McCool, MS 39108
- Winston County
- 16.1± Miles SW of Louisville
- 26.9± Miles E of Kosciusko
- 76.9± Miles NE of Madison

## **MORE ABOUT THE WINSTON 118**

The tract is ideally positioned for weekend getaways, being approximately 77 miles northeast of Madison, just over 16 miles southwest of Louisville, and just under 27 miles east of Kosciusko. The rolling terrain and abundant wildlife make it a haven for deer, turkey, and small game ideal for hunting and recreational use. Utilities are conveniently available from the nearby Hinze Road, further supporting cabin development.