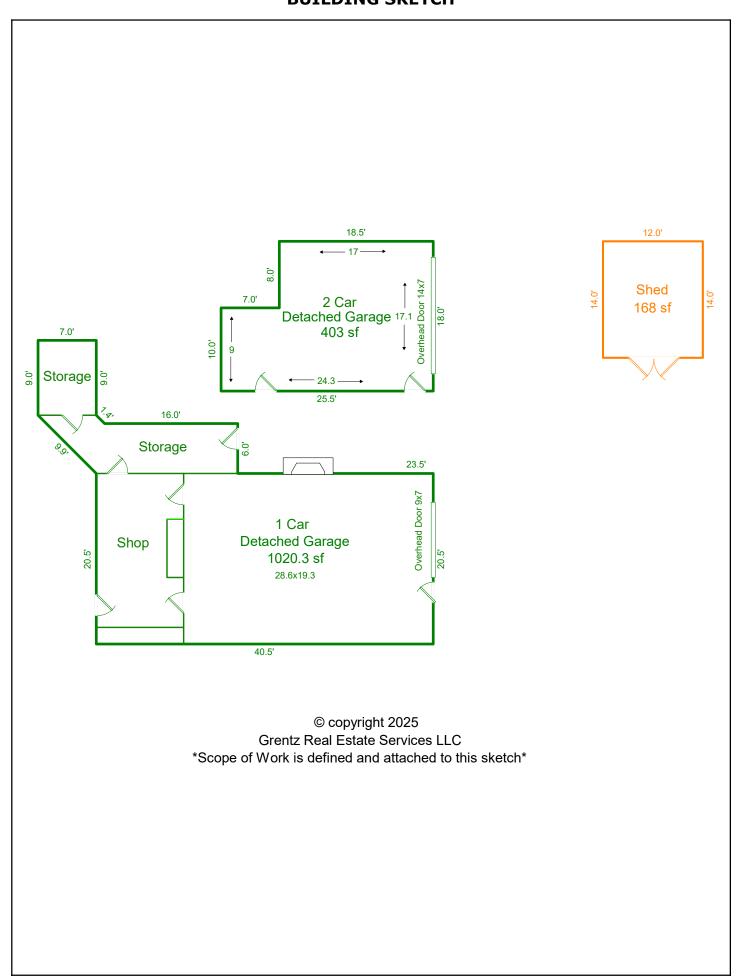

## BUILDING SKETCH

May 28, 2025 File #: FP2025-066 John Feeney C3 Real Estate Solutions

In accordance with your request, I have measured the following home and provided a sketch of the floor plan and included room dimensions. Square footage is taken from outside measurements per ANSI (American National Standards Institute) guidelines, which are the guidelines to which HUD refers. Basements are defined as any level with any amount below grade, anything below grade labels the entire level basement. Finished rooms must be to the same level of finish as the rest of the home, be accessible through a continuous finished area, and on the same heating and/or cooling system. Homes where outside measurements are inaccessible, inside measurements are used and an addition .5' is added for the outside wall. In rooms with sloping ceilings, the area measured is from where the ceiling is at least 5' high with 50% or more of that area being at least 7' high. In rooms that are not square or rectangular, measurements are taken from the longest points in most cases. (cont. below)

1031 W US Highway 34 Loveland, CO 80537

(cont.) Room sizes may be rounded to the nearest .5'. Bedrooms are measured excluding closets. Kitchens are measured wall-to-wall and include the nook, if applicable. Condos: The measurement of Condos are not covered under ANSI. Condos are measured from interior walls. All other rules referred to above for single family homes are the same. Townhomes and other Attached Dwellings with a Lot and Block legal description: Attached dwellings are measured from the centerline between units. Exterior walls are measured from the exterior if accessible. If not accessible we use inside measurements and then adjust for the width of the exterior wall. All other rules referred to above for single family homes are the same. The square footage totals on the attached floorplan are estimations and should not be relied upon for any purpose other than marketing the property stated above. All measurements are believed to be accurate, but it is not uncommon for two different professionals to come up with different figures. The attached floorplan is meant to show a general layout of the home and does not account for the thickness of walls or some other architectural features.

Outdoor areas: Pen's, Run's, Arenas are measured to the best of our ability. This is not a survey and these areas are estimated.

Jason Grentz Grentz Real Estate Services LLC Jason.Grentz@gmail.com 970-699-0238

## Docusign Envelope ID: D6BCDC36-EB0C-4B6D-ACCC-B2C9A672E678 **SKEICH/AREA TABLE ADDENDUM**

| SUBJECT INFO                         |                           |                         |                |  |
|--------------------------------------|---------------------------|-------------------------|----------------|--|
| File No.: FP2025-066                 | Parcel No.:               | SOBJECT INFO            |                |  |
| Property Address: 1031 W US Highwa   |                           |                         |                |  |
| City: Loveland County: La            |                           | State: CO               | ZipCode: 80537 |  |
| Owner:                               |                           |                         | P              |  |
| Client: John Feeney                  | Client Address: C         | 3 Real Estate Solutions |                |  |
| Appraiser Name: Jason Grentz         | Inspec                    | tion Date: 5/28/2025    |                |  |
| SKETCH                               |                           |                         |                |  |
| Main (GLA1)                          |                           |                         |                |  |
| 35.00 x 19.                          | 00 = 665.00               |                         |                |  |
| 19.00 x 14.                          |                           |                         |                |  |
| 11.00 x 8.                           |                           |                         |                |  |
| Total a                              | rea: 1024.50              |                         |                |  |
| Lower (GLA4)                         |                           |                         |                |  |
| 21.00 x 19.                          | 00 = 399.00               |                         |                |  |
| 19.00 x 2.                           |                           |                         |                |  |
| Total a                              |                           |                         |                |  |
|                                      |                           |                         |                |  |
| Porch (P/P)                          |                           |                         |                |  |
| 0.5 x 6.95 x 3.                      |                           |                         |                |  |
| 16.00 x 6.<br>Total a                |                           |                         |                |  |
| IOLAI A                              | 100.JU                    |                         |                |  |
| Wood Deck (P/P)                      |                           |                         |                |  |
| 12.00 x 11.                          |                           |                         |                |  |
| Total a                              | rea: 132.00               |                         |                |  |
| 11 6 1 1 1 2017 (2017)               |                           |                         |                |  |
| Unfinished BSMT (BSMT) 19.00 x 14.   | 00 = 266.00               |                         |                |  |
| Total a                              |                           |                         |                |  |
| 10041 4                              | 200.00                    |                         |                |  |
| Upper (GLA3)                         |                           |                         |                |  |
| 5.50 x 4.                            | 50 = 24.75                |                         |                |  |
| 6.50 x 1.                            |                           |                         |                |  |
| $7.00 \times 2.$                     |                           |                         |                |  |
| 18.50 x 6.                           |                           |                         |                |  |
| 23.00 x 11.<br>28.50 x 18.           |                           |                         |                |  |
| Zo.30 x 10.<br>Total a               |                           |                         |                |  |
| rotar a                              | 104. 337.23               |                         |                |  |
| Add. Upper (GLA3)                    |                           |                         |                |  |
| 30.00 x 11.                          | 00 = 330.00               |                         |                |  |
| Total a                              | rea: 330.00               |                         |                |  |
| Data da d O - 11 - 1 (O A D)         |                           |                         |                |  |
| Detached Garage (GAR)<br>18.50 x 18. | 00 = 333.00               |                         |                |  |
| 18.50 x 18.<br>10.00 x 7.            |                           |                         |                |  |
| Total a                              |                           |                         |                |  |
|                                      |                           |                         |                |  |
| Detached Garage (GAR)                |                           |                         |                |  |
|                                      | 00 = 63.00                |                         |                |  |
|                                      | 50 = 12.25<br>00 = 102.00 |                         |                |  |
|                                      | 71 = 0.50                 |                         |                |  |
|                                      | 50 = 12.25                |                         |                |  |
| 40.50 x 20.                          |                           |                         |                |  |
| Total a                              |                           |                         |                |  |
|                                      |                           |                         |                |  |
| Shed (OTH)                           | 00 100 11                 |                         |                |  |
| 14.00 x 12.                          |                           |                         |                |  |
| Total a                              | rea: 168.00               |                         |                |  |
|                                      |                           |                         |                |  |
|                                      |                           |                         |                |  |
|                                      |                           |                         |                |  |
|                                      |                           |                         |                |  |
|                                      |                           |                         |                |  |
|                                      |                           |                         |                |  |
|                                      |                           |                         |                |  |