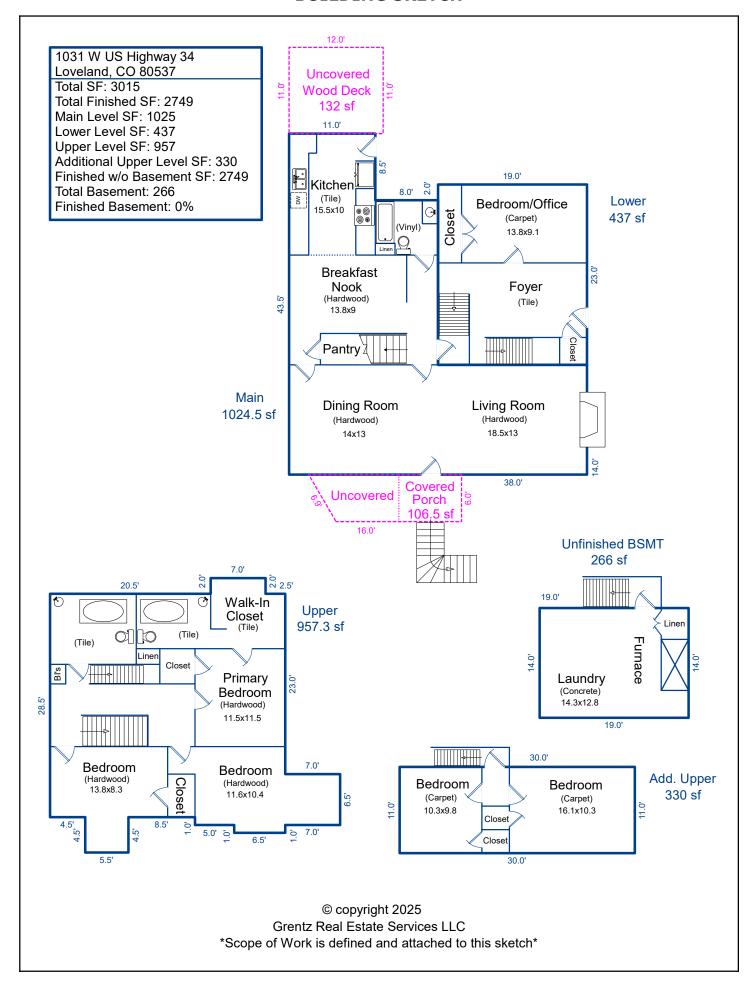

## BUILDING SKETCH

May 28, 2025 File #: FP2025-066 John Feeney C3 Real Estate Solutions

In accordance with your request, I have measured the following home and provided a sketch of the floor plan and included room dimensions. Square footage is taken from outside measurements per ANSI (American National Standards Institute) guidelines, which are the guidelines to which HUD refers. Basements are defined as any level with any amount below grade, anything below grade labels the entire level basement. Finished rooms must be to the same level of finish as the rest of the home, be accessible through a continuous finished area, and on the same heating and/or cooling system. Homes where outside measurements are inaccessible, inside measurements are used and an addition .5' is added for the outside wall. In rooms with sloping ceilings, the area measured is from where the ceiling is at least 5' high with 50% or more of that area being at least 7' high. In rooms that are not square or rectangular, measurements are taken from the longest points in most cases. (cont. below)

1031 W US Highway 34 Loveland, CO 80537

(cont.) Room sizes may be rounded to the nearest .5'. Bedrooms are measured excluding closets. Kitchens are measured wall-to-wall and include the nook, if applicable. Condos: The measurement of Condos are not covered under ANSI. Condos are measured from interior walls. All other rules referred to above for single family homes are the same. Townhomes and other Attached Dwellings with a Lot and Block legal description: Attached dwellings are measured from the centerline between units. Exterior walls are measured from the exterior if accessible. If not accessible we use inside measurements and then adjust for the width of the exterior wall. All other rules referred to above for single family homes are the same. The square footage totals on the attached floorplan are estimations and should not be relied upon for any purpose other than marketing the property stated above. All measurements are believed to be accurate, but it is not uncommon for two different professionals to come up with different figures. The attached floorplan is meant to show a general layout of the home and does not account for the thickness of walls or some other architectural features.

Outdoor areas: Pen's, Run's, Arenas are measured to the best of our ability. This is not a survey and these areas are estimated.

Jason Grentz Grentz Real Estate Services LLC Jason.Grentz@gmail.com 970-699-0238

## Docusign Envelope ID: D6BCDC36-EB0C-4B6D-ACCC-B2C9A672E678 **SKEICH/AREA TABLE ADDENDUM**

| SUBJECT INFO                         |                           |                         |                |  |
|--------------------------------------|---------------------------|-------------------------|----------------|--|
| File No.: FP2025-066                 | Parcel No.:               | SOBJECT INFO            |                |  |
| Property Address: 1031 W US Highwa   |                           |                         |                |  |
| City: Loveland County: La            |                           | State: CO               | ZipCode: 80537 |  |
| Owner:                               |                           |                         | P              |  |
| Client: John Feeney                  | Client Address: C         | 3 Real Estate Solutions |                |  |
| Appraiser Name: Jason Grentz         | Inspec                    | tion Date: 5/28/2025    |                |  |
| SKETCH                               |                           |                         |                |  |
| Main (GLA1)                          |                           |                         |                |  |
| 35.00 x 19.                          | 00 = 665.00               |                         |                |  |
| 19.00 x 14.                          |                           |                         |                |  |
| 11.00 x 8.                           |                           |                         |                |  |
| Total a                              | rea: 1024.50              |                         |                |  |
| Lower (GLA4)                         |                           |                         |                |  |
| 21.00 x 19.                          | 00 = 399.00               |                         |                |  |
| 19.00 x 2.                           |                           |                         |                |  |
| Total a                              |                           |                         |                |  |
|                                      |                           |                         |                |  |
| Porch (P/P)                          |                           |                         |                |  |
| 0.5 x 6.95 x 3.                      |                           |                         |                |  |
| 16.00 x 6.<br>Total a                |                           |                         |                |  |
| IOLAI A                              | 100.JU                    |                         |                |  |
| Wood Deck (P/P)                      |                           |                         |                |  |
| 12.00 x 11.                          |                           |                         |                |  |
| Total a                              | rea: 132.00               |                         |                |  |
| 11 6 1 1 1 2017 (2017)               |                           |                         |                |  |
| Unfinished BSMT (BSMT) 19.00 x 14.   | 00 = 266.00               |                         |                |  |
| Total a                              |                           |                         |                |  |
| 10041 4                              | 200.00                    |                         |                |  |
| Upper (GLA3)                         |                           |                         |                |  |
| 5.50 x 4.                            | 50 = 24.75                |                         |                |  |
| 6.50 x 1.                            |                           |                         |                |  |
| $7.00 \times 2.$                     |                           |                         |                |  |
| 18.50 x 6.                           |                           |                         |                |  |
| 23.00 x 11.<br>28.50 x 18.           |                           |                         |                |  |
| Zo.30 x 10.<br>Total a               |                           |                         |                |  |
| rotar a                              | 104. 337.23               |                         |                |  |
| Add. Upper (GLA3)                    |                           |                         |                |  |
| 30.00 x 11.                          | 00 = 330.00               |                         |                |  |
| Total a                              | rea: 330.00               |                         |                |  |
| Data da d O - 11 - 1 (O A D)         |                           |                         |                |  |
| Detached Garage (GAR)<br>18.50 x 18. | 00 = 333.00               |                         |                |  |
| 18.50 x 18.<br>10.00 x 7.            |                           |                         |                |  |
| Total a                              |                           |                         |                |  |
|                                      |                           |                         |                |  |
| Detached Garage (GAR)                |                           |                         |                |  |
|                                      | 00 = 63.00                |                         |                |  |
|                                      | 50 = 12.25<br>00 = 102.00 |                         |                |  |
|                                      | 71 = 0.50                 |                         |                |  |
|                                      | 50 = 12.25                |                         |                |  |
| 40.50 x 20.                          |                           |                         |                |  |
| Total a                              |                           |                         |                |  |
|                                      |                           |                         |                |  |
| Shed (OTH)                           | 00 100 11                 |                         |                |  |
| 14.00 x 12.                          |                           |                         |                |  |
| Total a                              | rea: 168.00               |                         |                |  |
|                                      |                           |                         |                |  |
|                                      |                           |                         |                |  |
|                                      |                           |                         |                |  |
|                                      |                           |                         |                |  |
|                                      |                           |                         |                |  |
|                                      |                           |                         |                |  |
|                                      |                           |                         |                |  |