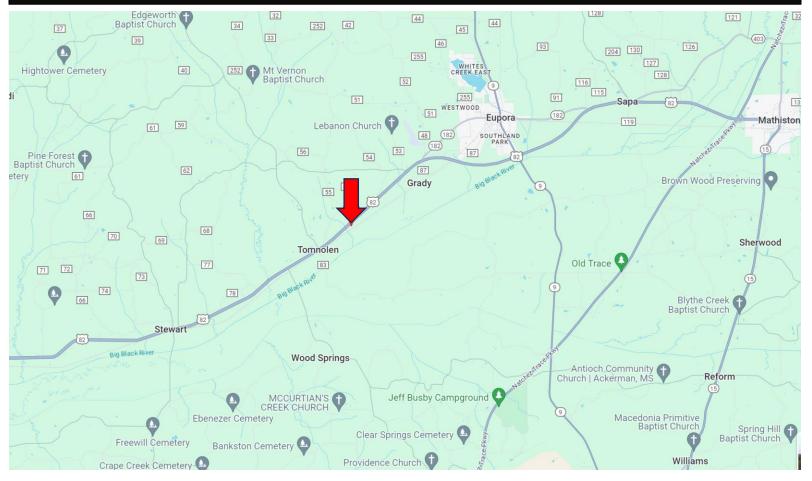

# **Directional Map**

<u>Directions from the intersection of Hwy 82 and Hwy 9 in Eupora, MS</u>: Travel west on Hwy 82 for 5.7 miles. The entrance to the property will be on the left. <u>4400 Hwy 82, Eupora, MS 39744 – Click for Google Map Link</u>