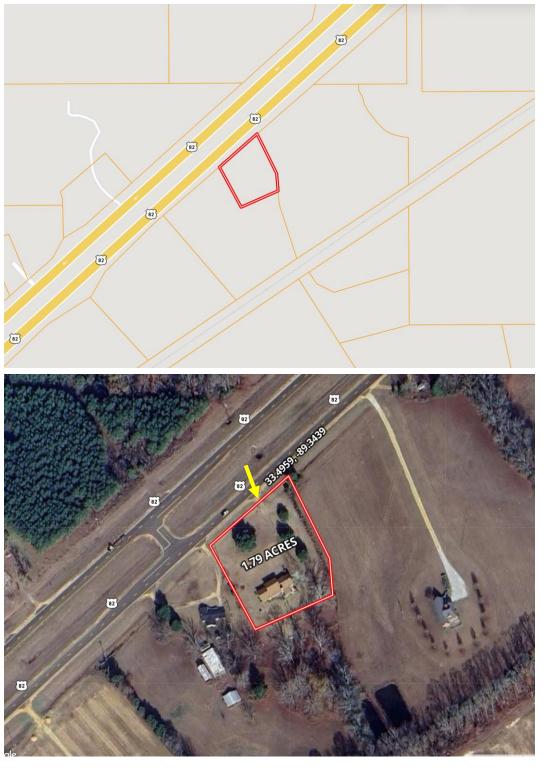

r Grenada Lake. Call Brady to schedule a private showing today!

BRADY RICHARDSON REALTOR®

Office: 601.898.2772 Cell: 662.418.8791 Brady@TomSmithLand.com



2011-2024 BEST

# A Real Estate Expert You Can Trust

TomSmithLandandHomes.com



BRADY RICHARDSON REALTOR® O: 601.898.2772 C: 662.418.8791 Brady@TomSmithLand.com

TomSmithLandandHomes.com







BRADY RICHARDSON REALTOR® O: 601.898.2772 C: 662.418.8791 Brady@TomSmithLand.com

TomSmithLandandHomes.com







BRADY RICHARDSON REALTOR® O: 601.898.2772 C: 662.418.8791 Brady@TomSmithLand.com

TomSmithLandandHomes.com







BRADY RICHARDSON REALTOR® O: 601.898.2772 C: 662.418.8791 Brady@TomSmithLand.com

TomSmithLandandHomes.com





# **Survey Map**



Brady@TomSmithLand.com

TomSmithLandandHomes.com

REALTOR®



Expect More. Get More.



### **Ownership Map**

### **Aerial Map**

<u>Click Here for a</u> Landld Interactive Map

# A Real Estate Expert You Can Trust!

BRADY RICHARDSON REALTOR® O: 601.898.2772 C: 662.418.8791 Brady@TomSmithLand.com

TomSmithLandandHomes.com





# **Directional Map**



<u>Directions from the intersection of Hwy 82 and Hwy 9 in Eupora, MS</u>: Travel west on Hwy 82 for 5.7 miles. The entrance to the property will be on the left. <u>4400 Hwy 82, Eupora, MS 39744 – Click for Google Map Link</u>