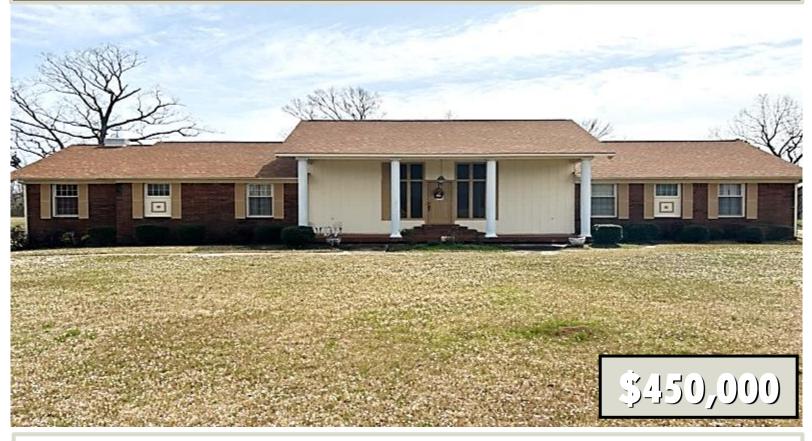

### COUNTRY HOME ON 1.79± ACRES IN WEBSTER COUNTY, MS 4400 Hwy 82, Eupora, MS 39744

Are you looking for a spacious home with immediate highway access in the country? Then look no further! This 4,000± sq. ft. home is located on 1.79± acres in Webster County, MS. This four-bedroom, three-bathroom home offers a unique opportunity for you and your family. This property features hardwood floors, large open rooms, a 2-car garage, and a back patio to entertain friends and family. With tons of locations being under an hour away, this property offers the possibility for easy travel plans to Mississippi State University, the Mississippi Delta, or Grenada Lake. Call Brady to schedule a private showing today!