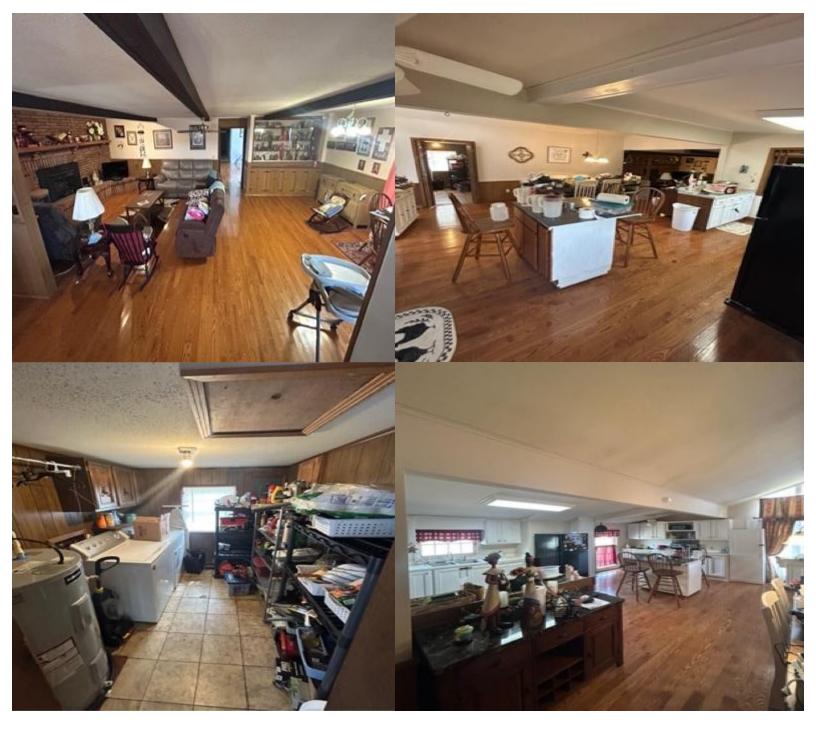

### COUNTRY HOME ON 1.79± ACRES IN WEBSTER COUNTY, MS 4400 Hwy 82, Eupora, MS 39744

Are you looking for a spacious home with immediate highway access in the country? Then look no further! This 4,000± sq. ft. home is located on 1.79± acres in Webster County, MS. This four-bedroom, three-bathroom home offers a unique opportunity for you and your family. This property features hardwood floors, large open rooms, a 2-car garage, and a back patio to entertain friends and family. With tons of locations being under an hour away, this property offers the possibility for easy travel plans to Mississippi State University, the Mississippi Delta, or Grenada Lake. Call Brady to schedule a private showing today!