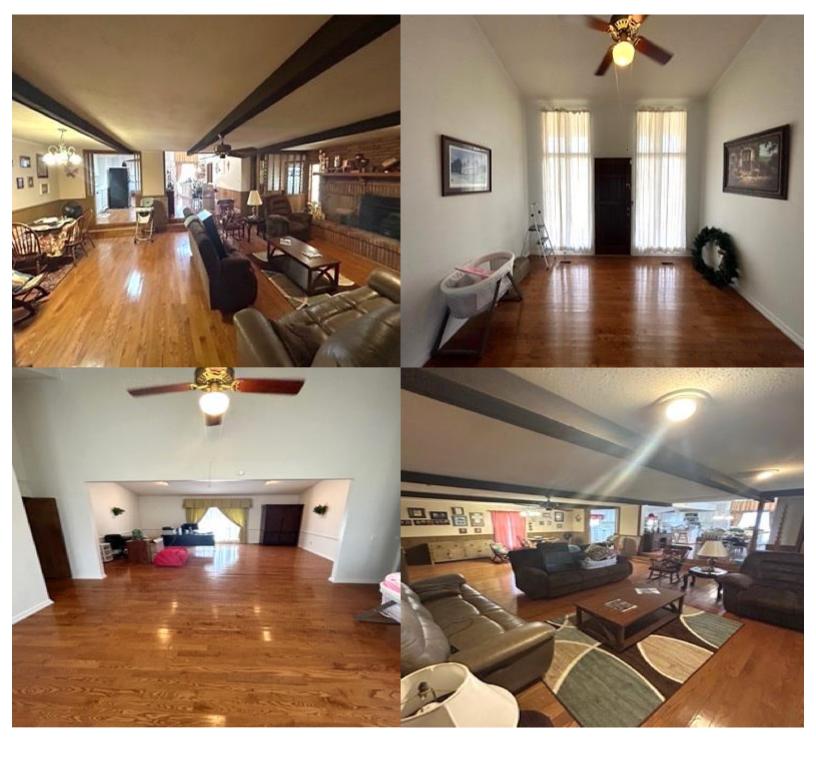

### COUNTRY HOME ON 1.79± ACRES IN WEBSTER COUNTY, MS 4400 Hwy 82, Eupora, MS 39744

Are you looking for a spacious home with immediate highway access in the country? Then look no further! This 4,000± sq. ft. home is located on 1.79± acres in Webster County, MS. This four-bedroom, three-bathroom home offers a unique opportunity for you and your family. This property features hardwood floors, large open rooms, a 2-car garage, and a back patio to entertain friends and family. With tons of locations being under an hour away, this property offers the possibility for easy travel plans to Mississippi State University, the Mississippi Delta, or Grenada Lake. Call Brady to schedule a private showing today!