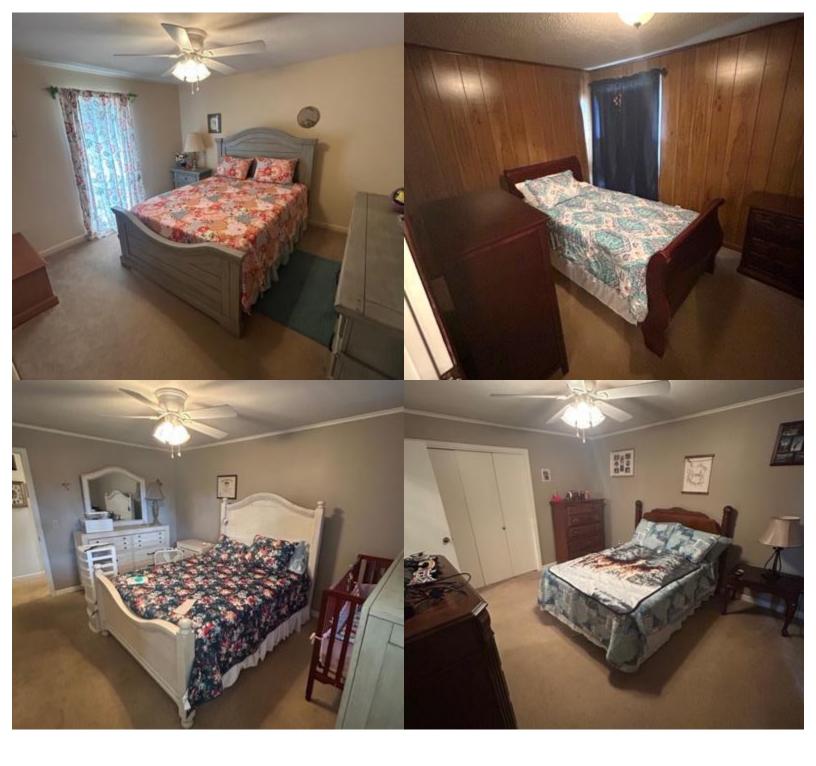

### COUNTRY HOME ON 1.79± ACRES IN WEBSTER COUNTY, MS 4400 Hwy 82, Eupora, MS 39744

Are you looking for a spacious home with immediate highway access in the country? Then look no further! This 4,000± sq. ft. home is located on 1.79± acres in Webster County, MS. This four-bedroom, three-bathroom home offers a unique opportunity for you and your family. This property features hardwood floors, large open rooms, a 2-car garage, and a back patio to entertain friends and family. With tons of locations being under an hour away, this property offers the possibility for easy travel plans to Mississippi State University, the Mississippi Delta, or Grenada Lake. Call Brady to schedule a private showing today!