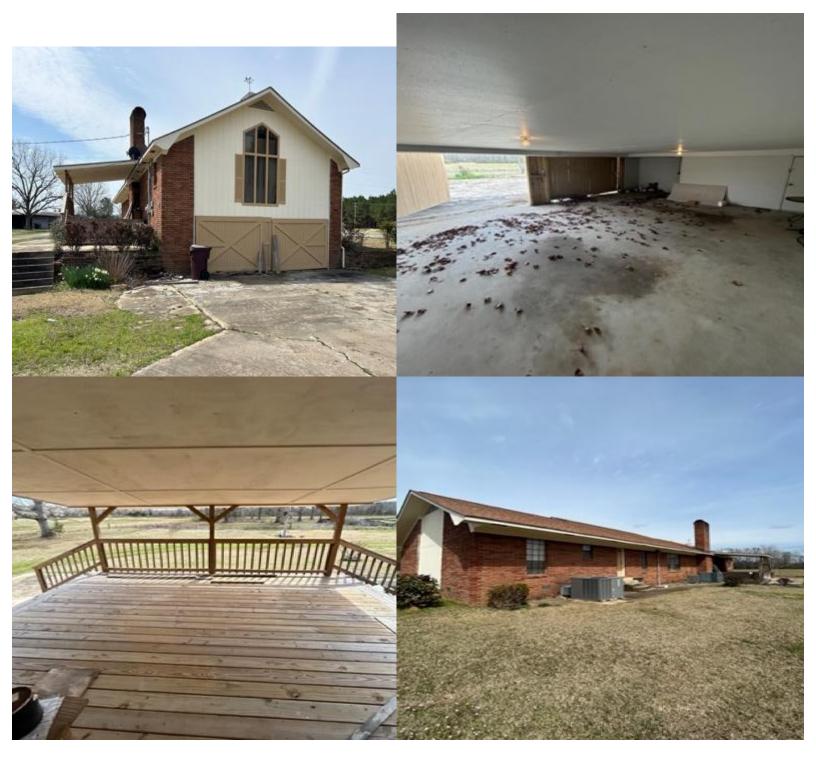

### COUNTRY HOME ON 1.79± ACRES IN WEBSTER COUNTY, MS 4400 Hwy 82, Eupora, MS 39744

Are you looking for a spacious home with immediate highway access in the country? Then look no further! This 4,000± sq. ft. home is located on 1.79± acres in Webster County, MS. This four-bedroom, three-bathroom home offers a unique opportunity for you and your family. This property features hardwood floors, large open rooms, a 2-car garage, and a back patio to entertain friends and family. With tons of locations being under an hour away, this property offers the possibility for easy travel plans to Mississippi State University, the Mississippi Delta, or Grenada Lake. Call Brady to schedule a private showing today!