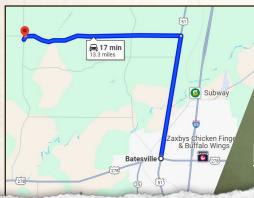

#### **HUNTER ROBISON**

LAND SPECIALIST

C: 662-816-7987 O: 662-238-4077

hrobison@smalltownproperties.com

50 CR 401 - Oxford, MS 38655

smalltownproperties.com

Directions From US-51 and HWY 6 in Batesville, MS: Travel 5.7 miles north on US-51 N toward Turner Street. Turn left onto Ballentine Road and continue 7.3 miles. Turn left onto Macedonia Road and in 0.2 miles the property will be on the left.

LINK TO GOOGLE MAP DIRECTIONS