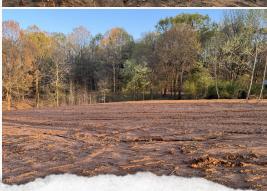

#### PROPERTY INFORMATION:

- 3.1± Acres
- Ample Road Frontage
- Cleared
- North Panola School District
- Utilities Available

### **WELCOME TO THE PANOLA 3.1**

IF YOU HAVE BEEN LOOKING FOR THE PERFECT HOMESITE IN PANOLA COUNTY, MS, YOUR SEARCH ENDS HERE! This beautiful 3.1± acre lot, located on Macedonia Road just northwest of Batesville, is cleared and ready for you to build your dream home or weekend getaway. Nestled in a peaceful, country setting, this property offers a quiet and tranquil atmosphere, perfect for those looking to escape city life. With utilities readily available, the lot is waiting for construction.