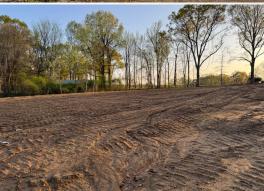

#### PROPERTY INFORMATION:

- 3.1± Acres
- Ample Road Frontage
- Cleared
- North Panola School District
- Utilities Available

### **WELCOME TO THE PANOLA 3.1**

IF YOU HAVE BEEN LOOKING FOR THE PERFECT HOMESITE IN PANOLA COUNTY, MS, YOUR SEARCH ENDS HERE! This beautiful 3.1± acre lot, located on Macedonia Road just northwest of Batesville, is cleared and ready for you to build your dream home or weekend getaway. Nestled in a peaceful, country setting, this property offers a quiet and tranquil atmosphere, perfect for those looking to escape city life. With utilities readily available, the lot is waiting for construction.