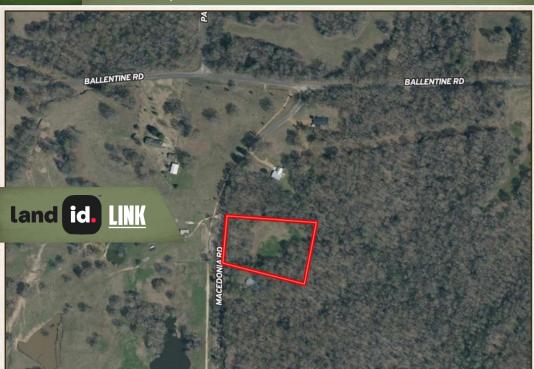

#### **LOCATION:**

- Macedonia Road Batesville, MS 38606
- Panola County
- 1.6± Miles W of Charles Ray Nix WMA
- 13± Miles NW of Batesville
- 19± Miles NE of Marks
- 19± Miles W of Sardis Lake
- 36± Miles W of Oxford
- 80± Miles S of Memphis, TN

#### **COORDINATES:**

• 34.39143, -90.05516

#### **HUNTER ROBISON**

LAND SPECIALIST

C: 662-816-7987 O: 662-238-4077

hrobison@smalltownproperties.com

50 CR 401 - Oxford, MS 38655

smalltownproperties.com

Directions From US-51 and HWY 6 in Batesville, MS: Travel 5.7 miles north on US-51 N toward Turner Street. Turn left onto Ballentine Road and continue 7.3 miles. Turn left onto Macedonia Road and in 0.2 miles the property will be on the left.