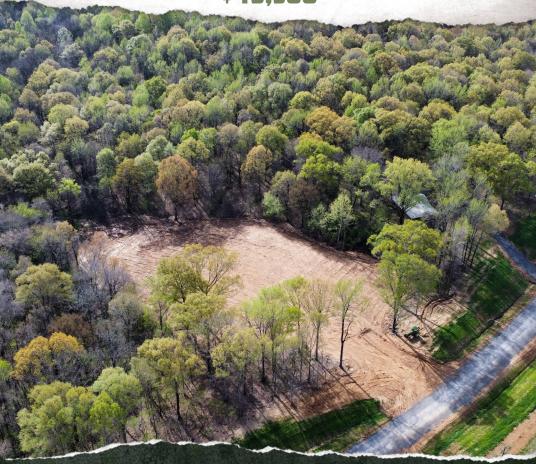

# 3.1± ACRE LOT PANOLA COUNTY, MS

\$49,500

#### PROPERTY INFORMATION:

- 3.1± Acres
- Ample Road Frontage
- Cleared
- North Panola School District
- Utilities Available

### **WELCOME TO THE PANOLA 3.1**

IF YOU HAVE BEEN LOOKING FOR THE PERFECT HOMESITE IN PANOLA COUNTY, MS, YOUR SEARCH ENDS HERE! This beautiful 3.1± acre lot, located on Macedonia Road just northwest of Batesville, is cleared and ready for you to build your dream home or weekend getaway. Nestled in a peaceful, country setting, this property offers a quiet and tranquil atmosphere, perfect for those looking to escape city life. With utilities readily available, the lot is waiting for construction.