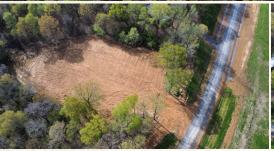

#### PROPERTY INFORMATION:

- 3.1± Acres
- Ample Road Frontage
- Cleared
- North Panola School District
- Utilities Available

### **WELCOME TO THE PANOLA 3.1**

IF YOU HAVE BEEN LOOKING FOR THE PERFECT HOMESITE IN PANOLA COUNTY, MS, YOUR SEARCH ENDS HERE! This beautiful 3.1± acre lot, located on Macedonia Road just northwest of Batesville, is cleared and ready for you to build your dream home or weekend getaway. Nestled in a peaceful, country setting, this property offers a quiet and tranquil atmosphere, perfect for those looking to escape city life. With utilities readily available, the lot is waiting for construction.