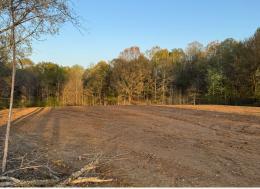

#### PROPERTY INFORMATION:

- 3.1± Acres
- Ample Road Frontage
- Cleared
- North Panola School District
- Utilities Available

### **WELCOME TO THE PANOLA 3.1**

IF YOU HAVE BEEN LOOKING FOR THE PERFECT HOMESITE IN PANOLA COUNTY, MS, YOUR SEARCH ENDS HERE! This beautiful 3.1± acre lot, located on Macedonia Road just northwest of Batesville, is cleared and ready for you to build your dream home or weekend getaway. Nestled in a peaceful, country setting, this property offers a quiet and tranquil atmosphere, perfect for those looking to escape city life. With utilities readily available, the lot is waiting for construction.