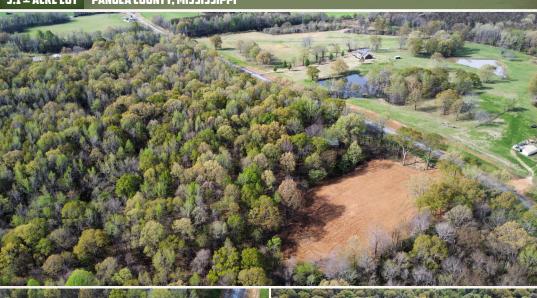

# 3.1± ACRE LOT PANOLA COUNTY, MS

\$49,500

#### PROPERTY INFORMATION:

- 3.1± Acres
- Ample Road Frontage
- Cleared
- North Panola School District
- Utilities Available

### **WELCOME TO THE PANOLA 3.1**

IF YOU HAVE BEEN LOOKING FOR THE PERFECT HOMESITE IN PANOLA COUNTY, MS, YOUR SEARCH ENDS HERE! This beautiful 3.1± acre lot, located on Macedonia Road just northwest of Batesville, is cleared and ready for you to build your dream home or weekend getaway. Nestled in a peaceful, country setting, this property offers a quiet and tranquil atmosphere, perfect for those looking to escape city life. With utilities readily available, the lot is waiting for construction.

The property is less than two miles from the Charles Ray Nix Wildlife Management Area, providing excellent hunting and recreational opportunities right at your doorstep. For those who enjoy outdoor activities, this lot is only 13 miles from Batesville, offering easy access to town amenities, and just 19 miles from Sardis Lake, a popular spot for fishing, boating, and other water activities.