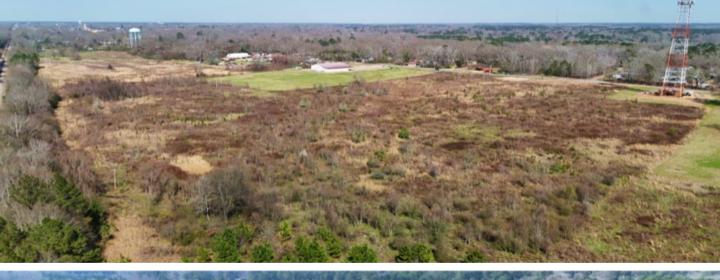

# LINCOLN COUNTY COMMERCIAL PROPERTY

25.6± Acres in Brookhaven, MS -Zoned C-3 Highway Commercial

This 25.6+/- acre parcel in Lincoln County, MS, zoned C-3, offers prime development potential for retail, office, mixed-use, or hospitality projects. With excellent access to major highways and surrounding infrastructure, this expansive lot provides the space and flexibility for large-scale or phased developments. This property is perfect for investors and developers looking for their next project.

### **Aerial Photos**