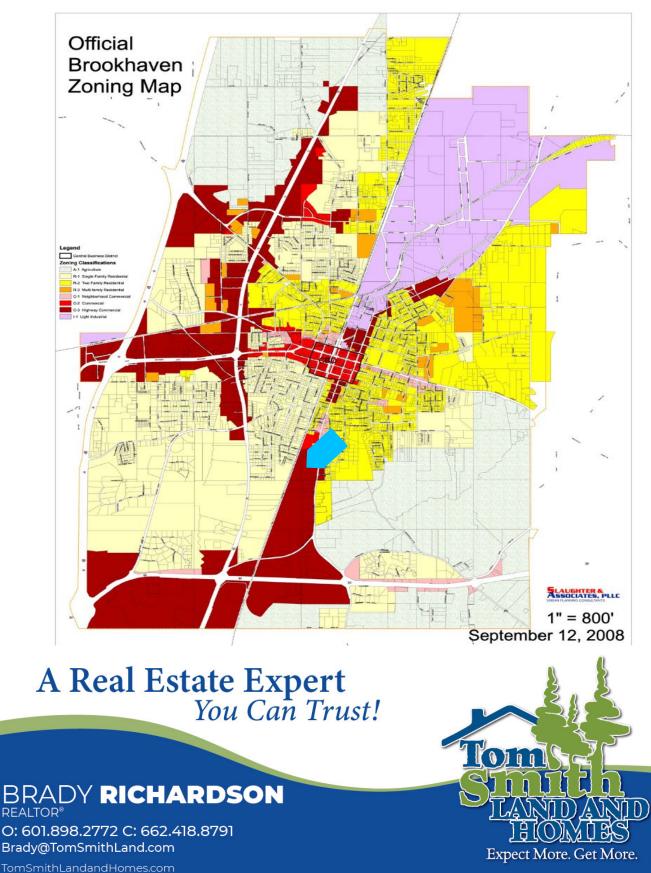

or retail, office, mixed-use, or hospitality projects. With excellent access to major highways and surrounding infrastructure, this expansive lot provides the space and flexibility for large-scale or phased developments. This property is perfect for investors and developers looking for their next project.

#### BRADY RICHARDSON

Office: 601.898.2772 Cell: 662.418.8791 Brady@TomSmithLand.com



2011-2024

BEST

## A Real Estate Expert You Can Trust

TomSmithLandandHomes.com



### **Aerial Photos**



#### A Real Estate Expert You Can Trust!



TomSmithLandandHomes.com





Information is believed to be accurate but not guaranteed

Mr. willie



#### A Real Estate Expert You Can Trust!



TomSmithLandandHomes.com





Information is believed to be accurate but not guaranteed

# Zoning Map





## Aerial Map



#### Click Here for the Landid Interactive Map Link

#### A Real Estate Expert You Can Trust!



TomSmithLandandHomes.com





Information is believed to be accurate but not guaranteed.

# Topo & Ownership Map



#### A Real Estate Expert You Can Trust!







Information is believed to be accurate but not gua

## **Directional Map**



<u>Directions from I-55 and Hwy 84 in Brookhaven, MS</u>: Take exit 38 to merge onto Hwy 84 and travel 1.5 miles. Turn left onto Hwy 51 and then take the first right onto Dale Trail NE and travel 0.9 miles. Turn left onto Hwy 583/S 1<sup>st</sup> Street. After 1.2 miles, the property will be on your left. <u>Google Map Link</u>



Information is believed to be accurate but not guaranteed.