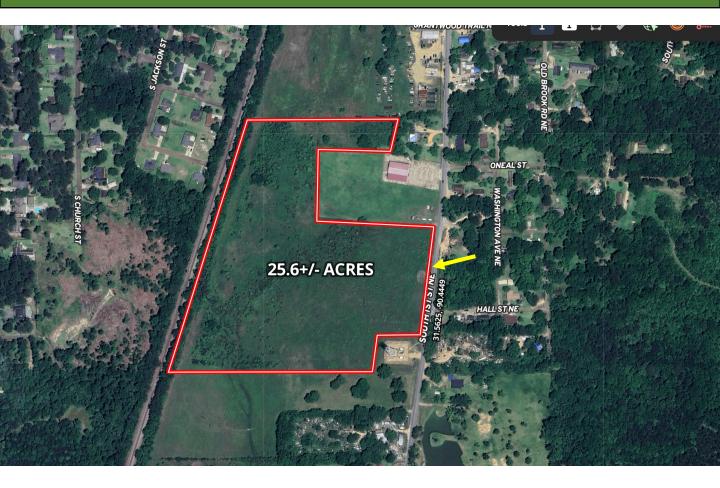

## Aerial Map

# LINCOLN COUNTY COMMERCIAL PROPERTY

25.6± Acres in Brookhaven, MS -Zoned C-3 Highway Commercial

This 25.6+/- acre parcel in Lincoln County, MS, zoned C-3, offers prime development potential for retail, office, mixed-use, or hospitality projects. With excellent access to major highways and surrounding infrastructure, this expansive lot provides the space and flexibility for large-scale or phased developments. This property is perfect for investors and developers looking for their next project.