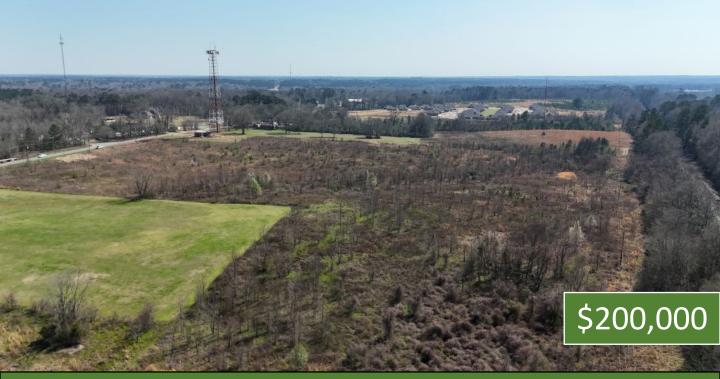

# LINCOLN COUNTY COMMERCIAL PROPERTY

25.6± Acres in Brookhaven, MS -Zoned C-3 Highway Commercial

This 25.6+/- acre parcel in Lincoln County, MS, zoned C-3, offers prime development potential for retail, office, mixed-use, or hospitality projects. With excellent access to major highways and surrounding infrastructure, this expansive lot provides the space and flexibility for large-scale or phased developments. This property is perfect for investors and developers looking for their next project.

### **Aerial Photos**