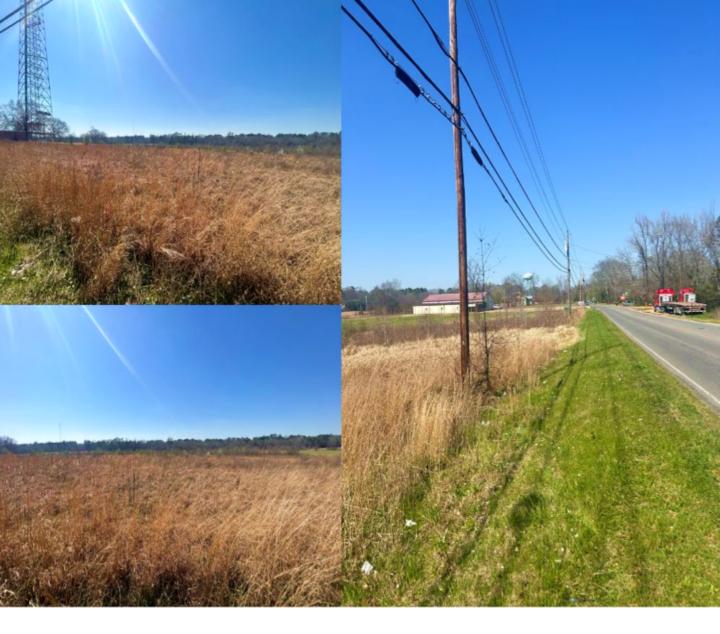

# LINCOLN COUNTY COMMERCIAL PROPERTY

25.6± Acres in Brookhaven, MS -Zoned C-3 Highway Commercial

This 25.6+/- acre parcel in Lincoln County, MS, zoned C-3, offers prime development potential for retail, office, mixed-use, or hospitality projects. With excellent access to major highways and surrounding infrastructure, this expansive lot provides the space and flexibility for large-scale or phased developments. This property is perfect for investors and developers looking for their next project.

### **Aerial Photos**