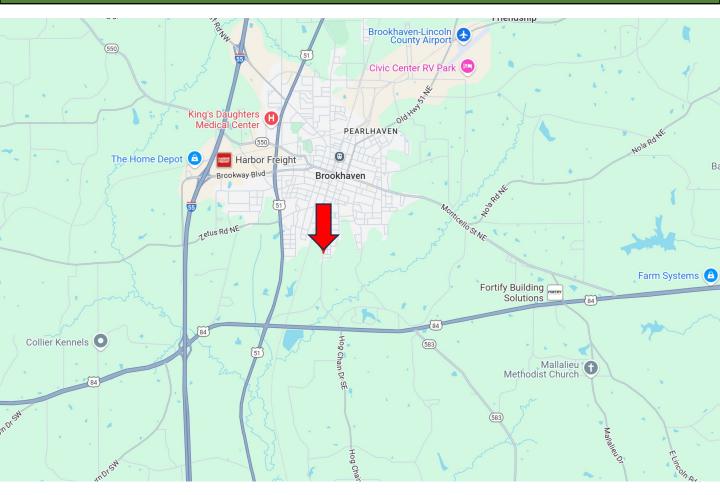

## **Directional Map**

<u>Directions from I-55 and Hwy 84 in Brookhaven, MS</u>: Take exit 38 to merge onto Hwy 84 and travel 1.5 miles. Turn left onto Hwy 51 and then take the first right onto Dale Trail NE and travel 0.9 miles. Turn left onto Hwy 583/S 1<sup>st</sup> Street. After 1.2 miles, the property will be on your left. <u>Google Map Link</u>