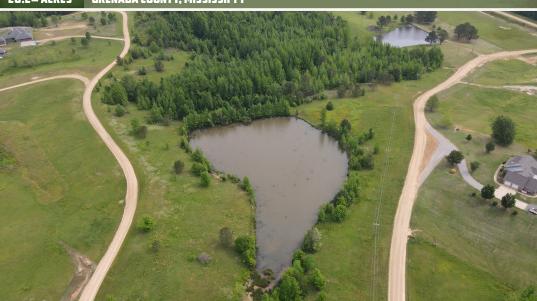

#### **PROPERTY INFORMATION:**

- 20.2± Acres
- Road Frontage
- Stocked Pond
- Majestic Rolling Hills
- Incredible Views
- Power & High-Speed Internet by Delta Electric
- Water by Poor House Water Association
- Additional Acreage Available

## **WELCOME TO THE GRENADA 20.2**

WELCOME TO THE GRENADA 20.2, YOUR FUTURE HOMESITE! If you've been looking for the perfect location to build your forever dream home...look no further. This 20.2± acre property is located in the Highland Hills community of Grenada County, MS, just under three miles from I-55. The must-see homesite features a pond stocked with bass and bream, majestic rolling hills, road frontage, and incredible views in all directions.