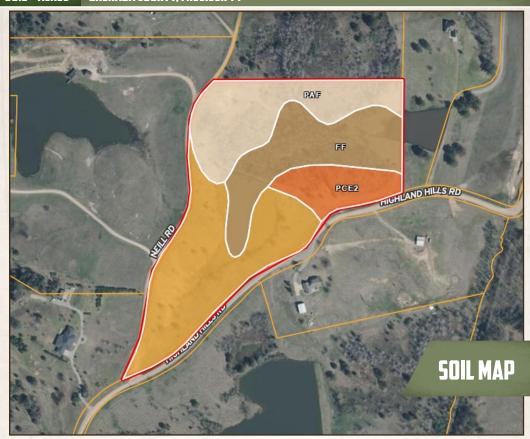

| SOIL CODE | SOIL DESCRIPTION                                           | ACRES  | %     | CPI | NCCPI | CAP  |
|-----------|------------------------------------------------------------|--------|-------|-----|-------|------|
| Gt        | Gullied land, sandy                                        | 7.2    | 37.89 | 0   | •     | 7e   |
| Ff        | Falaya silt loam                                           | 4.87   | 25.63 | 0   | 76    | 2w   |
| PaF       | Providence-Loring association, hilly (providence-memphis)  | 4.84   | 25.47 | 0   | 52    | 6e   |
| PcE2      | Providence-Loring complex, 12 to 17 percent slopes, eroded | 2.09   | 11    | 0   | 43    | 6e   |
| TOTALS    |                                                            | 19.0(* | 100%  | -   | 37.46 | 5.35 |