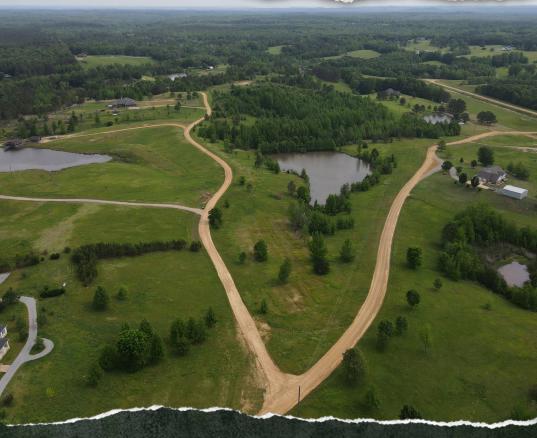

## **WELCOME TO THE GRENADA 20.2**

WELCOME TO THE GRENADA 20.2, YOUR FUTURE HOMESITE! If you've been looking for the perfect location to build your forever dream home...look no further. This 20.2± acre property is located in the Highland Hills community of Grenada County, MS, just under three miles from I-55. The must-see homesite features a pond stocked with bass and bream, majestic rolling hills, road frontage, and incredible views in all directions.

#### **PROPERTY INFORMATION:**

- 20.2± Acres
- Road Frontage
- Stocked Pond
- Majestic Rolling Hills
- Incredible Views
- Power & High-Speed Internet by Delta Electric
- Water by Poor House Water Association
- Additional Acreage Available