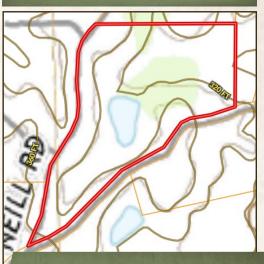

#### **PROPERTY INFORMATION:**

- 20.2± Acres
- Road Frontage
- Stocked Pond
- Majestic Rolling Hills
- Incredible Views
- Power & High-Speed Internet by Delta Electric
- Water by Poor House Water Association
- Additional Acreage Available

## **WELCOME TO THE GRENADA 20.2**

WELCOME TO THE GRENADA 20.2, YOUR FUTURE HOMESITE! If you've been looking for the perfect location to build your forever dream home...look no further. This 20.2± acre property is located in the Highland Hills community of Grenada County, MS, just under three miles from I-55. The must-see homesite features a pond stocked with bass and bream, majestic rolling hills, road frontage, and incredible views in all directions.