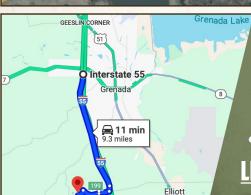

### TOPOGRAPHY MAP

Directions From the Intersection of I-55 and Hwy 7 in Grenada, MS: Travel 6.9 miles south on I-55 to Exit #199. Merge onto Griffis Road and travel west for 0.6 miles. Turn left onto Halls Road and continue south for 0.1 miles. Turn right onto Highland Hills Road and continue west for 1.0 miles. Turn left to stay on Highland Hills Road and travel 0.5 miles to the property on the right.

## **LINK TO GOOGLE MAP DIRECTIONS**

SMALLTOWN
HUNTING PROPERTIES
& REAL ESTATE\*

MICHAEL OSWALT, ALC | PRINCIPAL BROKER C: 662-719-3967 | michael@smalltownproperties.com