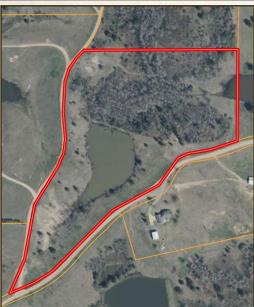

### TOPOGRAPHY MAP

Directions From the Intersection of I-55 and Hwy 7 in Grenada, MS: Travel 6.9 miles south on I-55 to Exit #199. Merge onto Griffis Road and travel west for 0.6 miles. Turn left onto Halls Road and continue south for 0.1 miles. Turn right onto Highland Hills Road and continue west for 1.0 miles. Turn left to stay on Highland Hills Road and travel 0.5 miles to the property on the right.