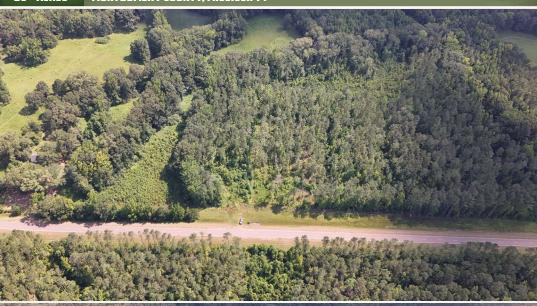

#### PROPERTY INFORMATION:

- 85± Total Acres
- 2± Acre Build Site
- Utilities Accessible
- Highway 407 Frontage
- Poplar Creek Frontage
- Hardwood Mix
- Excellent Deer& Turkey Hunting

## **WELCOME TO THE MONTGOMERY 85**

WELCOME TO THE MONTGOMERY 85, LOCATED ALONG HIGHWAY 407 JUST OUTSIDE OF FRENCH CAMP IN MONTGOMERY COUNTY, MISSISSIPPI. This 85± acre tract is ideal for hunters, investors, and anyone looking to carve out a place in the woods.

The property features a  $2\pm$  acre home site directly across the highway from the  $83\pm$  acre block of woods. This provides the opportunity for a cabin or home site, all while not disturbing the recreational aspect of the property. Utilities are accessible along the highway. With a solid mix of hardwoods, frontage on Poplar Creek, and excellent access via Highway 407, this tract is relatively raw and ready for you to put your personal touch on it.