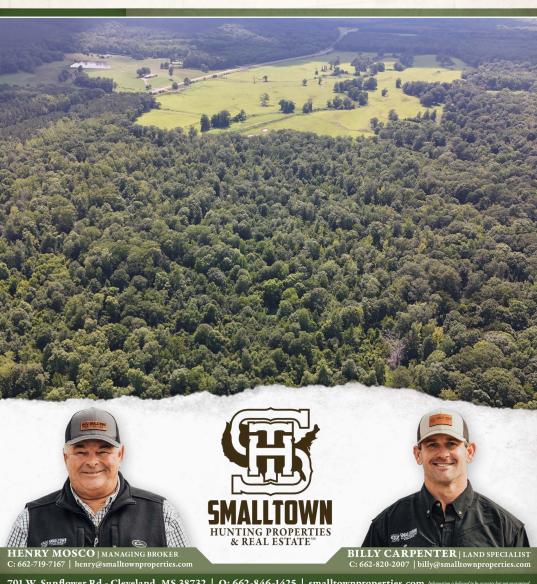

#### PROPERTY INFORMATION:

- 85± Total Acres
- 2± Acre Build Site
- Utilities Accessible
- Highway 407 Frontage
- Poplar Creek Frontage
- Hardwood Mix
- Excellent Deer& Turkey Hunting

The property features a  $2\pm$  acre home site directly across the highway from the  $83\pm$  acre block of woods. This provides the opportunity for a cabin or home site, all while not disturbing the recreational aspect of the property. Utilities are accessible along the highway. With a solid mix of hardwoods, frontage on Poplar Creek, and excellent access via Highway 407, this tract is relatively raw and ready for you to put your personal touch on it.

## **MORE ABOUT THE MONTGOMERY 85**

Whether you're chasing whitetails in the fall or gobblers in the spring, this area is known for its healthy deer and turkey population. With Starkville just 43 miles east and Oxford only 90 miles to the north, it's a convenient drive from several key towns—perfect for a weekend getaway or your forever home. This land also holds long-term investment potential with residential appeal and timber value. Don't miss your chance to own a slice of Mississippi land in a proven hunting corridor.