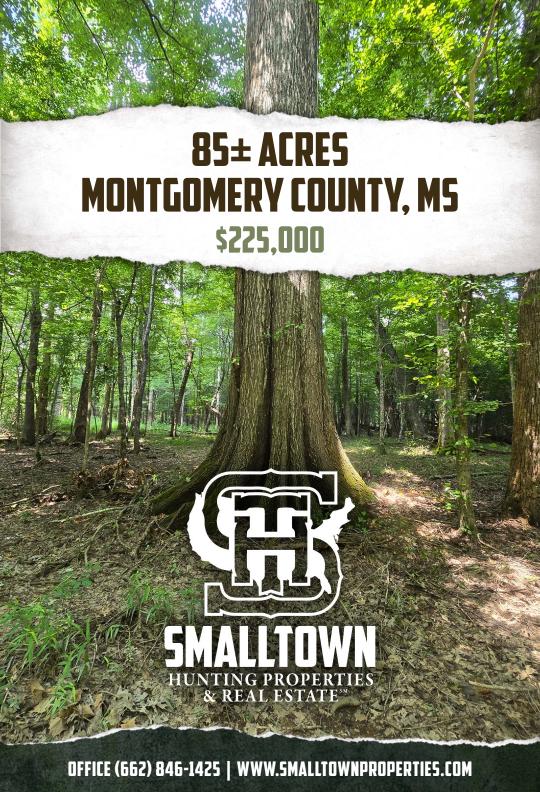

# **THE MONTGOMERY 85**

## **WELCOME TO THE MONTGOMERY 85**

WELCOME TO THE MONTGOMERY 85, LOCATED ALONG HIGHWAY 407 JUST OUTSIDE OF FRENCH CAMP IN MONTGOMERY COUNTY, MISSISSIPPI. This 85± acre tract is ideal for hunters, investors, and anyone looking to carve out a place in the woods.