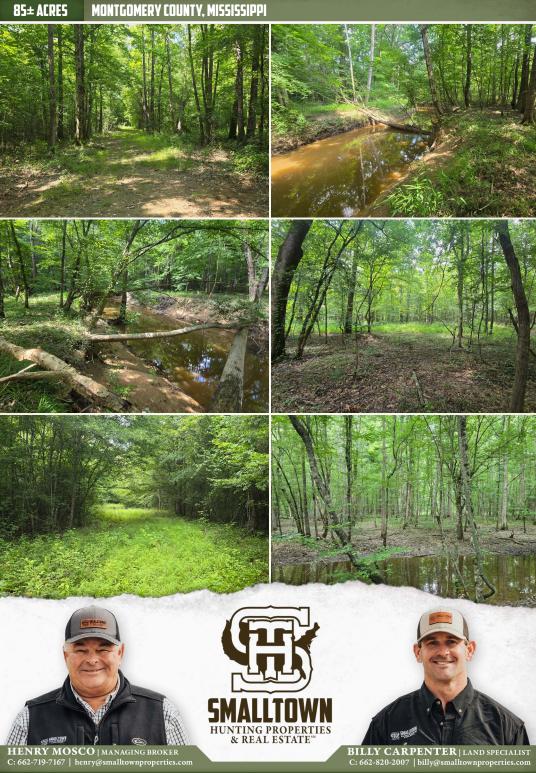

#### PROPERTY INFORMATION:

- 85± Total Acres
- 2± Acre Build Site
- Utilities Accessible
- Highway 407 Frontage
- Poplar Creek Frontage
- Hardwood Mix
- Excellent Deer& Turkey Hunting

The property features a  $2\pm$  acre home site directly across the highway from the  $83\pm$  acre block of woods. This provides the opportunity for a cabin or home site, all while not disturbing the recreational aspect of the property. Utilities are accessible along the highway. With a solid mix of hardwoods, frontage on Poplar Creek, and excellent access via Highway 407, this tract is relatively raw and ready for you to put your personal touch on it.

## **MORE ABOUT THE MONTGOMERY 85**

Whether you're chasing whitetails in the fall or gobblers in the spring, this area is known for its healthy deer and turkey population. With Starkville just 43 miles east and Oxford only 90 miles to the north, it's a convenient drive from several key towns—perfect for a weekend getaway or your forever home. This land also holds long-term investment potential with residential appeal and timber value. Don't miss your chance to own a slice of Mississippi land in a proven hunting corridor.