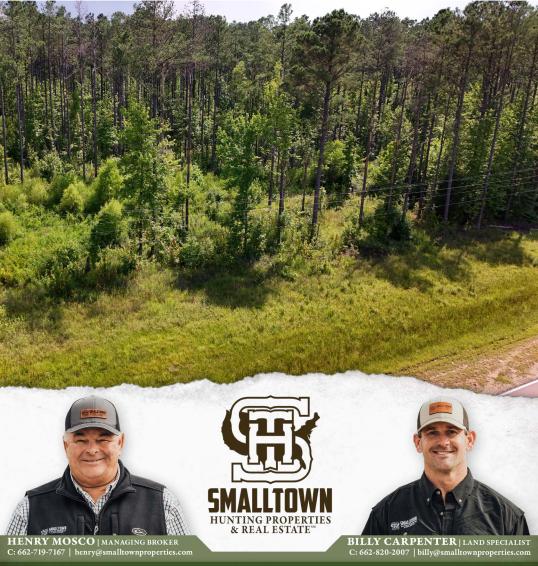

#### PROPERTY INFORMATION:

- 85± Total Acres
- 2± Acre Build Site
- Utilities Accessible
- Highway 407 Frontage
- Poplar Creek Frontage
- Hardwood Mix
- Excellent Deer& Turkey Hunting

The property features a  $2\pm$  acre home site directly across the highway from the  $83\pm$  acre block of woods. This provides the opportunity for a cabin or home site, all while not disturbing the recreational aspect of the property. Utilities are accessible along the highway. With a solid mix of hardwoods, frontage on Poplar Creek, and excellent access via Highway 407, this tract is relatively raw and ready for you to put your personal touch on it.