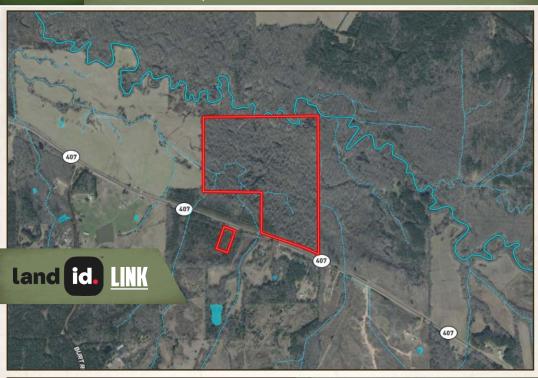

#### **LOCATION:**

- Highway 407 French Camp, MS 39745
- Montgomery County
- 20± Miles SE of Winona
- 43± Miles W of Starkville
- 85± Miles NE of Madison
- 90± Miles S of Oxford

#### **COORDINATES:**

• 33.33506, -89.50925

#### PROPERTY INFORMATION:

- 85± Total Acres
- 2± Acre Build Site
- Utilities Accessible
- Highway 407 Frontage
- Poplar Creek Frontage
- Hardwood Mix
- Excellent Deer& Turkey Hunting

The property features a  $2\pm$  acre home site directly across the highway from the  $83\pm$  acre block of woods. This provides the opportunity for a cabin or home site, all while not disturbing the recreational aspect of the property. Utilities are accessible along the highway. With a solid mix of hardwoods, frontage on Poplar Creek, and excellent access via Highway 407, this tract is relatively raw and ready for you to put your personal touch on it.