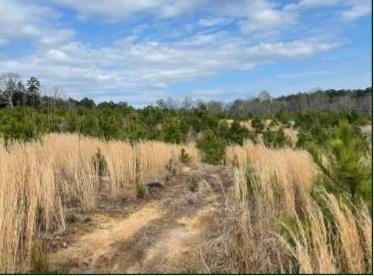

#### 33.8± Acre Blank Canvas in Calhoun County, MS

PotlatchDeltic. BROKER

Expect More. Get More.

Located in the secluded wilderness of Calhoun County, this 33.8± acre tract offers a tranquil retreat accessible via a rarely traveled gravel road. Replanted in 2019, the property features thriving vegetation that provides dense cover, ideal for creating deer bedding areas. Deer tracks were evident along the road system traversing the land, serving as a promising sign of abundant game. This remote tract presents an unmatched opportunity for those seeking an isolated haven for hunting pursuits. Give Bruce a call for your private showing today!