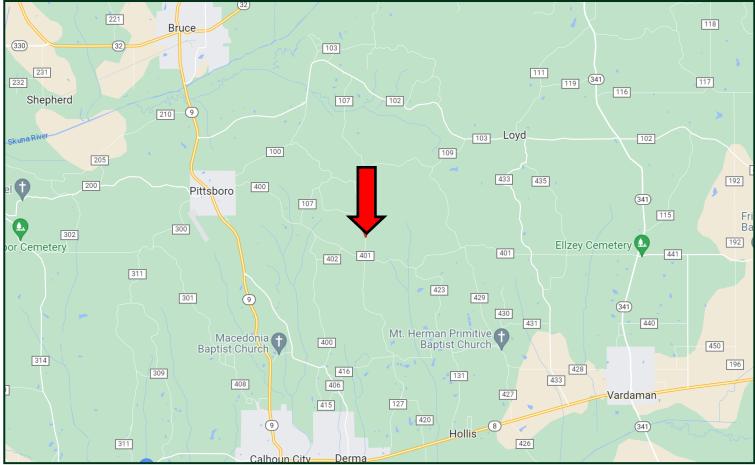

## **Directional Map**

Directions from Hwy 9 and CR 400 in Pittsboro, MS: Travel CR 400 for 2.4 miles. Turn left onto CR 401 and travel 1.2 miles. Turn left onto CR 419. After .4 miles, the property will be on the right.