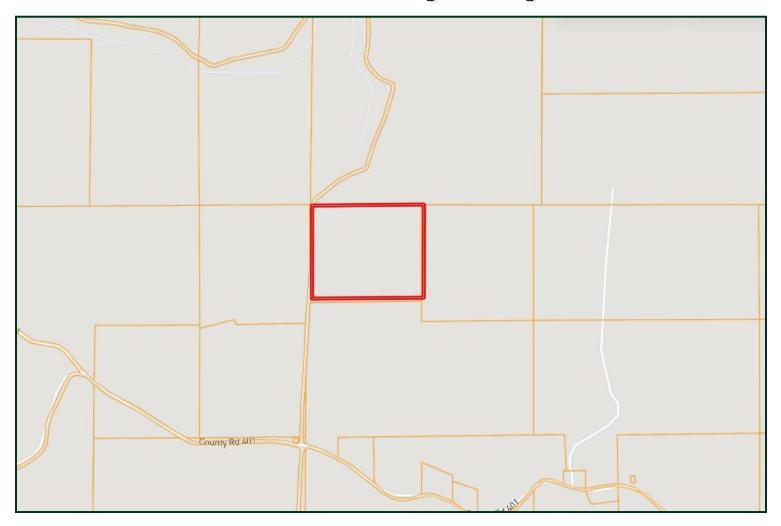

# **Ownership Map**

## **Directional Map**

Directions from Hwy 9 and CR 400 in Pittsboro, MS: Travel CR 400 for 2.4 miles. Turn left onto CR 401 and travel 1.2 miles. Turn left onto CR 419. After .4 miles, the property will be on the right.