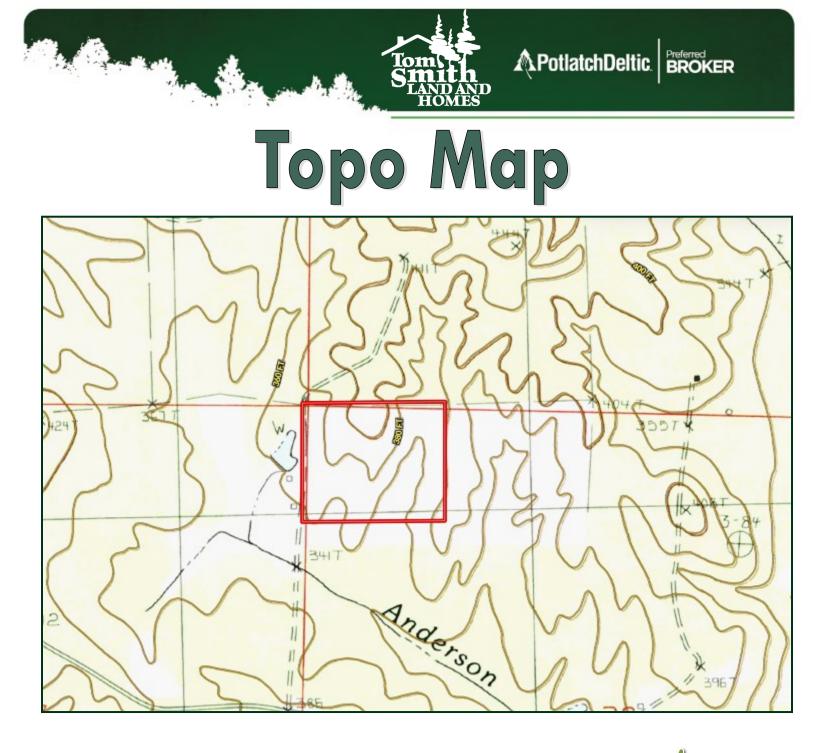

#### 33.8± Acre Blank Canvas in Calhoun County, MS

PotlatchDeltic. BROKER

Expect More. Get More.

Located in the secluded wilderness of Calhoun County, this 33.8± acre tract offers a tranquil retreat accessible via a rarely traveled gravel road. Replanted in 2019, the property features thriving vegetation that provides dense cover, ideal for creating deer bedding areas. Deer tracks were evident along the road system traversing the land, serving as a promising sign of abundant game. This remote tract presents an unmatched opportunity for those seeking an isolated haven for hunting pursuits. Give Bruce a call for your private showing today!