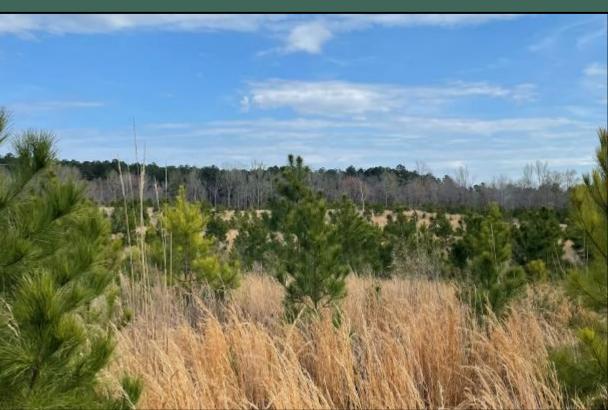

#### 33.8± Acre Blank Canvas in Calhoun County, MS

PotlatchDeltic. BROKER

Expect More. Get More.

Located in the secluded wilderness of Calhoun County, this 33.8± acre tract offers a tranquil retreat accessible via a rarely traveled gravel road. Replanted in 2019, the property features thriving vegetation that provides dense cover, ideal for creating deer bedding areas. Deer tracks were evident along the road system traversing the land, serving as a promising sign of abundant game. This remote tract presents an unmatched opportunity for those seeking an isolated haven for hunting pursuits. Give Bruce a call for your private showing today!