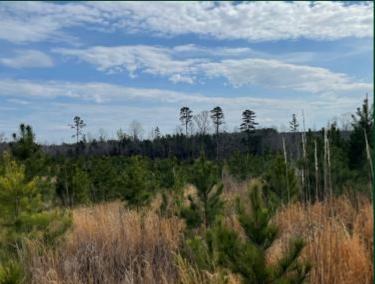

#### 33.8± Acre Blank Canvas in Calhoun County, MS

PotlatchDeltic. BROKER

Expect More. Get More.

Located in the secluded wilderness of Calhoun County, this 33.8± acre tract offers a tranquil retreat accessible via a rarely traveled gravel road. Replanted in 2019, the property features thriving vegetation that provides dense cover, ideal for creating deer bedding areas. Deer tracks were evident along the road system traversing the land, serving as a promising sign of abundant game. This remote tract presents an unmatched opportunity for those seeking an isolated haven for hunting pursuits. Give Bruce a call for your private showing today!