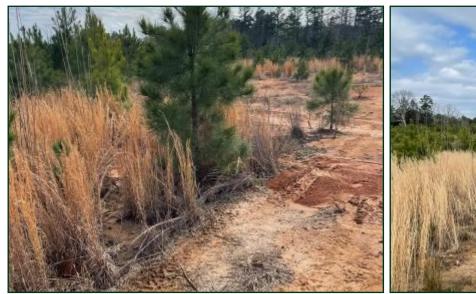

#### 33.8± Acre Blank Canvas in Calhoun County, MS

PotlatchDeltic. BROKER

Expect More. Get More.

Located in the secluded wilderness of Calhoun County, this 33.8± acre tract offers a tranquil retreat accessible via a rarely traveled gravel road. Replanted in 2019, the property features thriving vegetation that provides dense cover, ideal for creating deer bedding areas. Deer tracks were evident along the road system traversing the land, serving as a promising sign of abundant game. This remote tract presents an unmatched opportunity for those seeking an isolated haven for hunting pursuits. Give Bruce a call for your private showing today!