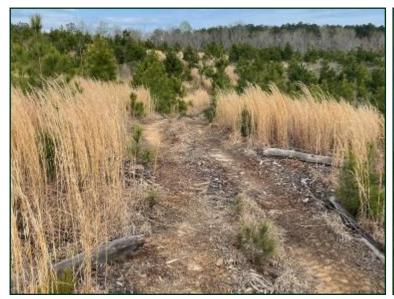

#### 33.8± Acre Blank Canvas in Calhoun County, MS

PotlatchDeltic. BROKER

Expect More. Get More.

Located in the secluded wilderness of Calhoun County, this 33.8± acre tract offers a tranquil retreat accessible via a rarely traveled gravel road. Replanted in 2019, the property features thriving vegetation that provides dense cover, ideal for creating deer bedding areas. Deer tracks were evident along the road system traversing the land, serving as a promising sign of abundant game. This remote tract presents an unmatched opportunity for those seeking an isolated haven for hunting pursuits. Give Bruce a call for your private showing today!