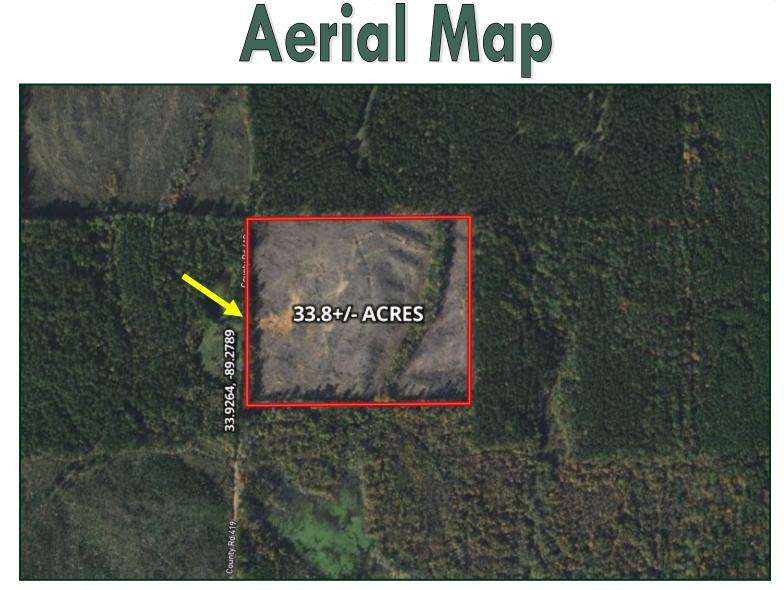

#### 33.8± Acre Blank Canvas in Calhoun County, MS

PotlatchDeltic. BROKER

Expect More. Get More.

Located in the secluded wilderness of Calhoun County, this 33.8± acre tract offers a tranquil retreat accessible via a rarely traveled gravel road. Replanted in 2019, the property features thriving vegetation that provides dense cover, ideal for creating deer bedding areas. Deer tracks were evident along the road system traversing the land, serving as a promising sign of abundant game. This remote tract presents an unmatched opportunity for those seeking an isolated haven for hunting pursuits. Give Bruce a call for your private showing today!

#### CLICK HERE FOR AN INTERACTIVE MAP