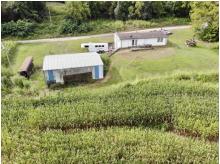

<u>Tract 1</u> -  $3\pm$  acres. Improved with an approximately 1,100 square foot 3 bedroom and 1 bath home on the main level. It does have a partial walkout basement that is in good condition. Sheds are a 60' x 80' steel frame building with a rock floor and a 30' x 40' steel detached garage with a full concrete floor and electric. Would make a great country home or a peaceful hunting camp.