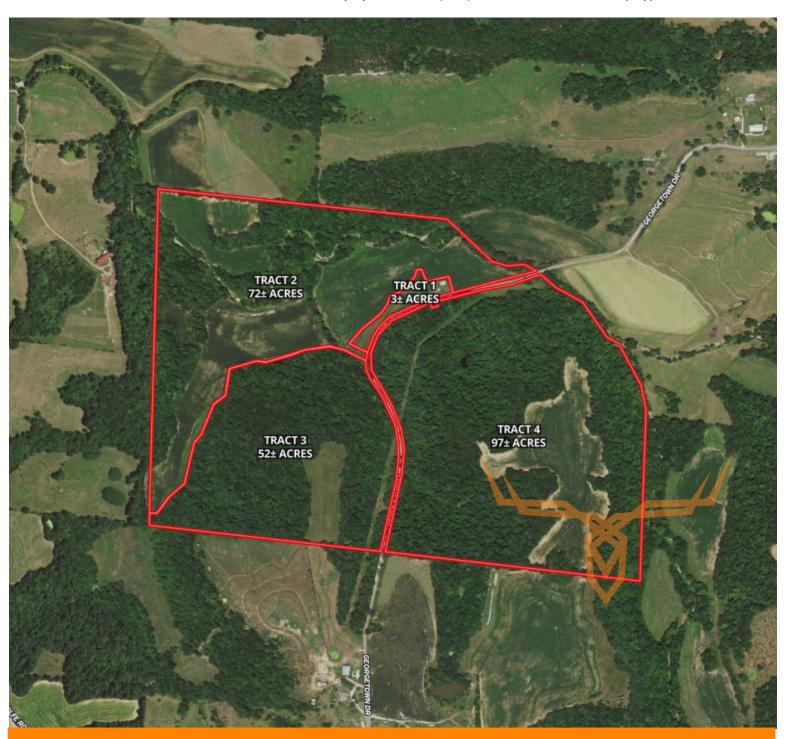

### PROPERTY DESCRIPTION:

Open house Saturday, October 2nd 10 AM to Noon.

Located in the Beautiful Rolling Hills of Cooper County, this 224± acre farm offers something for everybody! Farm will be offered in 4 individual tracts. The tracts are located between Sedalia (22miles) and Boonville (19 miles). With the gorgeous Clear Creek running on two of the tracts the possibilities are endless. Farm has a great number of tillable acres for a good steady income and a large balance of good blocks of hunting woods along with some harvestable timber. This farm offers several pinch points for pinning down that big buck!

<u>Tract 1</u> -  $3\pm$  acres. Improved with an approximately 1,100 square foot 3 bedroom and 1 bath home on the main level. It does have a partial walkout basement that is in good condition. Sheds are a 60' x 80' steel frame building with a rock floor and a 30' x 40' steel detached garage with a full concrete floor and electric. Would make a great country home or a peaceful hunting camp.

<u>Tract 2</u> - 72± acres is a great combination tract with good income from the tillable land along with amazing hunting potential. The Clear Creek snakes through a good part of the property and offers several good pinch points to find that good buck! FSA indicates 42.27 tillable acres.

<u>Tract 3</u> - 52± acres offers a large block of timber with a 4.99 acre field that is primed for a food plot. This tract has seclusion and several bedding spots.

<u>Tract 4</u> - 97± acres has a little bit of everything with Clear Creek on the eastern border, secluded income-producing row crop ground, small pond, and a large block of timber. FSA indicates 19.9 tillable acres.