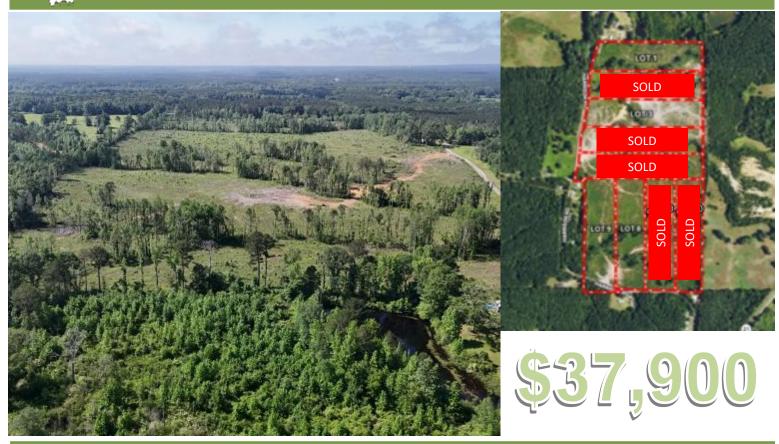

## Spacious Recreational Homesites 10± Acres in Scott County, MS

This is a rare opportunity to build your dream home or family retreat on one of nine spacious lots in Scott County, MS, each averaging 10 acres. These individual lots are being sold separately, allowing you to create your private estate. The property has been recently cleared, providing a clean slate to bring your vision to life. The lots are perfect for a custom home or vacation getaway with water and electricity on the road. Enjoy the peaceful, rural setting with plenty of open space while still having convenient access to nearby amenities. Don't miss your chance to own one of these beautiful lots in Scott County! Contact Dale or David to schedule your tour today!