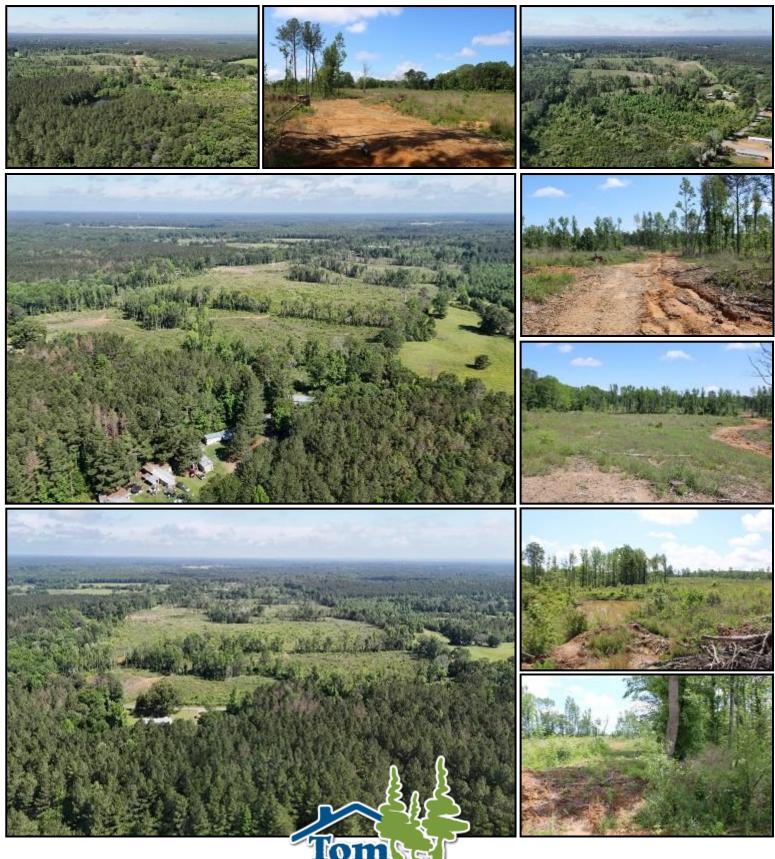

## Spacious Recreational Homesites 10± Acres in Scott County, MS

This is a rare opportunity to build your dream home or family retreat on one of nine spacious lots in Scott County, MS, each averaging 10 acres. These individual lots are being sold separately, allowing you to create your private estate. The property has been recently cleared, providing a clean slate to bring your vision to life. The lots are perfect for a custom home or vacation getaway with water and electricity on the road. Enjoy the peaceful, rural setting with plenty of open space while still having convenient access to nearby amenities. Don't miss your chance to own one of these beautiful lots in Scott County! Contact Dale or David to schedule your tour today!