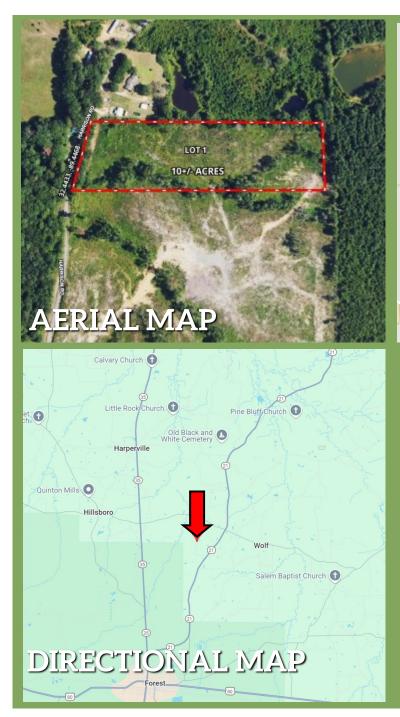

## OWNERSHIP MAP

**Directions from I-20 and Hwy 35 in** Forest, MS: Take exit 88 towards Forest. Turn onto Hwy 35 and travel 3.2 miles. Turn right onto Hwy 21 and travel 4.8 miles. Turn left onto Harrison Road. The property will be on the right. Google Map Link Click Here for an **Interactive** Map Link