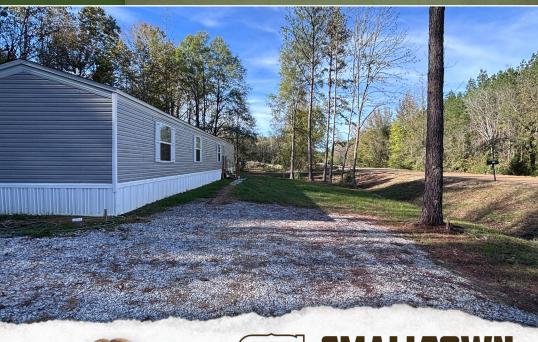

#### PROPERTY INFORMATION:

- 0.39± Acres
- 1,280± SqFt Home
- 3 Bedrooms/2 Baths
- Office/Potential Bedroom
- Enclosed Shed
- Lafayette County School District

### **WELCOME TO 530 COUNTY ROAD 445**

WELCOME HOME TO 530 COUNTY ROAD 445. Nestled in the woods on 0.39± acres in Lafayette County, MS, this well-maintained mobile home is ready for its next owner. The quiet retreat is located approximately 18 miles from the square in Oxford and would make an excellent home or income-producing property. The home features three bedrooms, two baths, an open kitchen/living area, and an office that could also serve as a fourth bedroom. Additionally, an enclosed shed is on the property, and the driveway is made of limestone rock. The current homeowner went the extra mile and installed a state-of-the art sprinkler septic system.