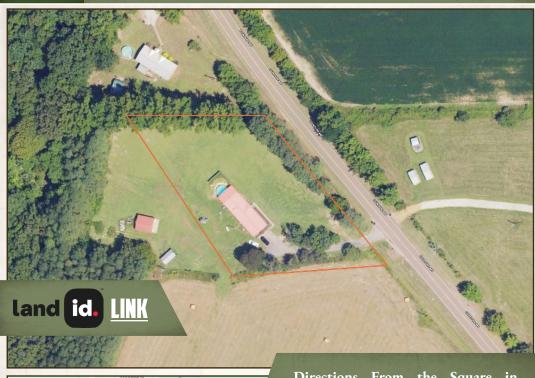

#### PROPERTY INFORMATION:

- 0.39± Acres
- 1,280± SqFt Home
- 3 Bedrooms/2 Baths
- Office/Potential Bedroom
- Enclosed Shed
- Lafayette County School District

### **WELCOME TO 530 COUNTY ROAD 445**

WELCOME HOME TO 530 COUNTY ROAD 445. Nestled in the woods on 0.39± acres in Lafayette County, MS, this well-maintained mobile home is ready for its next owner. The quiet retreat is located approximately 18 miles from the square in Oxford and would make an excellent home or income-producing property. The home features three bedrooms, two baths, an open kitchen/living area, and an office that could also serve as a fourth bedroom. Additionally, an enclosed shed is on the property, and the driveway is made of limestone rock. The current homeowner went the extra mile and installed a state-of-the art sprinkler septic system.