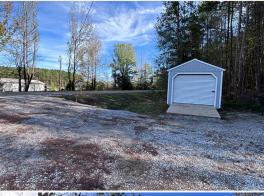

#### PROPERTY INFORMATION:

- 0.39± Acres
- 1,280± SqFt Home
- 3 Bedrooms/2 Baths
- Office/Potential Bedroom
- Enclosed Shed
- Lafayette County School District

### **WELCOME TO 530 COUNTY ROAD 445**

WELCOME HOME TO 530 COUNTY ROAD 445. Nestled in the woods on 0.39± acres in Lafayette County, MS, this well-maintained mobile home is ready for its next owner. The quiet retreat is located approximately 18 miles from the square in Oxford and would make an excellent home or income-producing property. The home features three bedrooms, two baths, an open kitchen/living area, and an office that could also serve as a fourth bedroom. Additionally, an enclosed shed is on the property, and the driveway is made of limestone rock. The current homeowner went the extra mile and installed a state-of-the art sprinkler septic system.