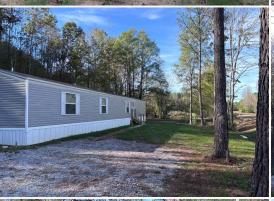

#### PROPERTY INFORMATION:

- 0.39± Acres
- 1,280± SqFt Home
- 3 Bedrooms/2 Baths
- Office/Potential Bedroom
- Enclosed Shed
- Lafayette County School District

### **WELCOME TO 530 COUNTY ROAD 445**

WELCOME HOME TO 530 COUNTY ROAD 445. Nestled in the woods on 0.39± acres in Lafayette County, MS, this well-maintained mobile home is ready for its next owner. The quiet retreat is located approximately 18 miles from the square in Oxford and would make an excellent home or income-producing property. The home features three bedrooms, two baths, an open kitchen/living area, and an office that could also serve as a fourth bedroom. Additionally, an enclosed shed is on the property, and the driveway is made of limestone rock. The current homeowner went the extra mile and installed a state-of-the art sprinkler septic system.