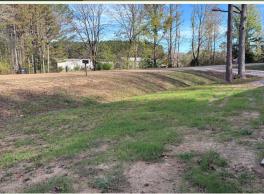

#### PROPERTY INFORMATION:

- 0.39± Acres
- 1,280± SqFt Home
- 3 Bedrooms/2 Baths
- Office/Potential Bedroom
- Enclosed Shed
- Lafayette County School District

### **WELCOME TO 530 COUNTY ROAD 445**

WELCOME HOME TO 530 COUNTY ROAD 445. Nestled in the woods on 0.39± acres in Lafayette County, MS, this well-maintained mobile home is ready for its next owner. The quiet retreat is located approximately 18 miles from the square in Oxford and would make an excellent home or income-producing property. The home features three bedrooms, two baths, an open kitchen/living area, and an office that could also serve as a fourth bedroom. Additionally, an enclosed shed is on the property, and the driveway is made of limestone rock. The current homeowner went the extra mile and installed a state-of-the art sprinkler septic system.