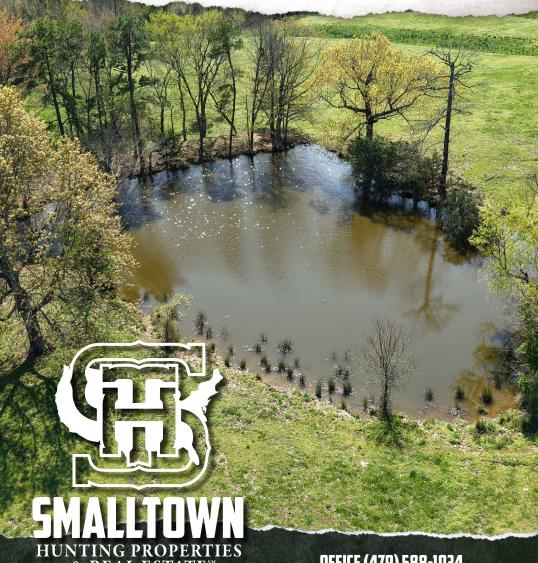

## **6± ACRES ON POLK ROAD 32 POLK COUNTY, AR**

\$72,000

HUNTING PROPERTIES & REAL ESTATE™

**OFFICE (479) 588-1034** 

## PROPERTY INFORMATION:

- 6± Acres
- Improved Pasture
- Pond
- Mountain Views
- Electricity Available
- No Restrictions
- Frontage on 2 County Roads

## WELCOME TO THE 6± ACRES ON POLK ROAD 32

WELCOME TO YOUR PRIVATE, PEACEFUL PROPERTY IN POLK COUNTY, ARKANSAS. This 6± acre tract may be limited by size, but not its potential!

Situated on Polk Road 32, approximately five miles east of Cove, the land is currently improved pasture for grazing livestock. If you are searching for a place to call home, this tract offers many options with potential build sites. Make your homestead dreams a reality with locations for barns or other structures. Access is convenient with county road frontage on two sides. Utilities are readily available along the road. A pond offers opportunities for watering livestock and wildlife and for fishing. A key feature of this property is that it is unrestricted.