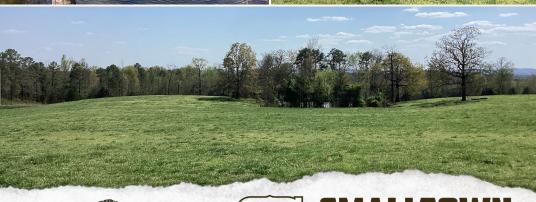

## PROPERTY INFORMATION:

- 6± Acres
- Improved Pasture
- Pond
- Mountain Views
- Electricity Available
- No Restrictions
- Frontage on 2 County Roads

## WELCOME TO THE 6± ACRES ON POLK ROAD 32

WELCOME TO YOUR PRIVATE, PEACEFUL PROPERTY IN POLK COUNTY, ARKANSAS. This 6± acre tract may be limited by size, but not its potential!

Situated on Polk Road 32, approximately five miles east of Cove, the land is currently improved pasture for grazing livestock. If you are searching for a place to call home, this tract offers many options with potential build sites. Make your homestead dreams a reality with locations for barns or other structures. Access is convenient with county road frontage on two sides. Utilities are readily available along the road. A pond offers opportunities for watering livestock and wildlife and for fishing. A key feature of this property is that it is unrestricted.

To the south of the property is a clear view of Whiskey Peak, a local landmark. Ouachita National Forest is a short distance to the east for outdoor adventures, including hunting, hiking, and the Wolf Pen Gap ATV Trail System. Goods and services such as fuel, food, building supplies, and medical facilities are all within a 30-minute drive of your place in the country.