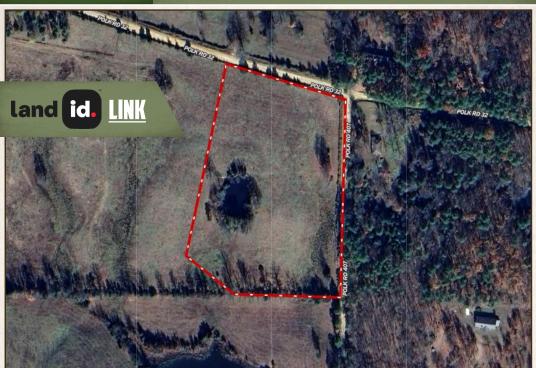

## PROPERTY INFORMATION:

- 6± Acres
- Improved Pasture
- Pond
- Mountain Views
- Electricity Available
- No Restrictions
- Frontage on 2 County Roads

## WELCOME TO THE 6± ACRES ON POLK ROAD 32

WELCOME TO YOUR PRIVATE, PEACEFUL PROPERTY IN POLK COUNTY, ARKANSAS. This 6± acre tract may be limited by size, but not its potential!

Situated on Polk Road 32, approximately five miles east of Cove, the land is currently improved pasture for grazing livestock. If you are searching for a place to call home, this tract offers many options with potential build sites. Make your homestead dreams a reality with locations for barns or other structures. Access is convenient with county road frontage on two sides. Utilities are readily available along the road. A pond offers opportunities for watering livestock and wildlife and for fishing. A key feature of this property is that it is unrestricted.