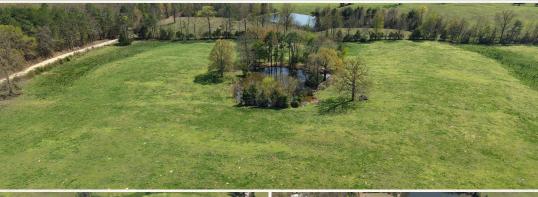

## PROPERTY INFORMATION:

- 6± Acres
- Improved Pasture
- Pond
- Mountain Views
- Electricity Available
- No Restrictions
- Frontage on 2 County Roads

## WELCOME TO THE 6± ACRES ON POLK ROAD 32

WELCOME TO YOUR PRIVATE, PEACEFUL PROPERTY IN POLK COUNTY, ARKANSAS. This 6± acre tract may be limited by size, but not its potential!

Situated on Polk Road 32, approximately five miles east of Cove, the land is currently improved pasture for grazing livestock. If you are searching for a place to call home, this tract offers many options with potential build sites. Make your homestead dreams a reality with locations for barns or other structures. Access is convenient with county road frontage on two sides. Utilities are readily available along the road. A pond offers opportunities for watering livestock and wildlife and for fishing. A key feature of this property is that it is unrestricted.