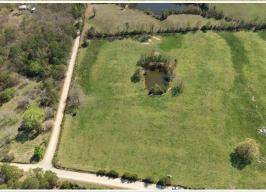

## PROPERTY INFORMATION:

- 6± Acres
- Improved Pasture
- Pond
- Mountain Views
- Electricity Available
- No Restrictions
- Frontage on 2 County Roads

## WELCOME TO THE 6± ACRES ON POLK ROAD 32

WELCOME TO YOUR PRIVATE, PEACEFUL PROPERTY IN POLK COUNTY, ARKANSAS. This 6± acre tract may be limited by size, but not its potential!

Situated on Polk Road 32, approximately five miles east of Cove, the land is currently improved pasture for grazing livestock. If you are searching for a place to call home, this tract offers many options with potential build sites. Make your homestead dreams a reality with locations for barns or other structures. Access is convenient with county road frontage on two sides. Utilities are readily available along the road. A pond offers opportunities for watering livestock and wildlife and for fishing. A key feature of this property is that it is unrestricted.