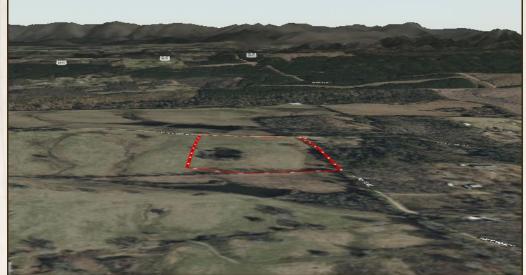

## **LOCATION:**

- Polk Road 32 Cove, AR 71937
- Polk County
- 3± Miles W of the Ouachita National Forest
- 4.5± Miles E of Cove
- 10± Miles N of the Brushy Creek Rec Area
- 15± Miles S of Mena
- 49± Miles NE of Hochatown, OK

## **COORDINATES:**

• 34.43974, -94.34534

## PROPERTY INFORMATION:

- 6± Acres
- Improved Pasture
- Pond
- Mountain Views
- Electricity Available
- No Restrictions
- Frontage on 2 County Roads