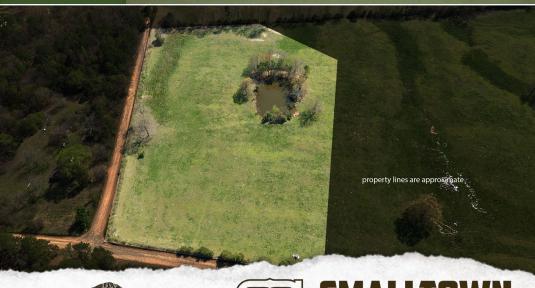

## PROPERTY INFORMATION:

- 6± Acres
- Improved Pasture
- Pond
- Mountain Views
- Electricity Available
- No Restrictions
- Frontage on 2 County Roads

## WELCOME TO THE 6± ACRES ON POLK ROAD 32

WELCOME TO YOUR PRIVATE, PEACEFUL PROPERTY IN POLK COUNTY, ARKANSAS. This 6± acre tract may be limited by size, but not its potential!

Situated on Polk Road 32, approximately five miles east of Cove, the land is currently improved pasture for grazing livestock. If you are searching for a place to call home, this tract offers many options with potential build sites. Make your homestead dreams a reality with locations for barns or other structures. Access is convenient with county road frontage on two sides. Utilities are readily available along the road. A pond offers opportunities for watering livestock and wildlife and for fishing. A key feature of this property is that it is unrestricted.