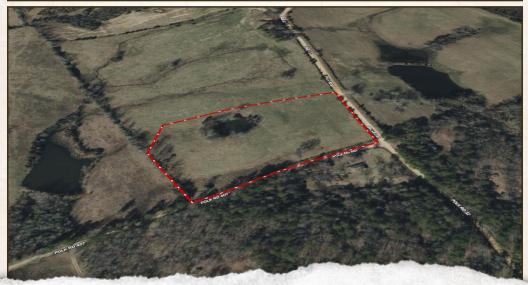

## **LOCATION:**

- Polk Road 32 Cove, AR 71937
- Polk County
- 3± Miles W of the Ouachita National Forest
- 4.5± Miles E of Cove
- 10± Miles N of the Brushy Creek Rec Area
- 15± Miles S of Mena
- 49± Miles NE of Hochatown, OK

## **COORDINATES:**

• 34.43974, -94.34534

## PROPERTY INFORMATION:

- 6± Acres
- Improved Pasture
- Pond
- Mountain Views
- Electricity Available
- No Restrictions
- Frontage on 2 County Roads