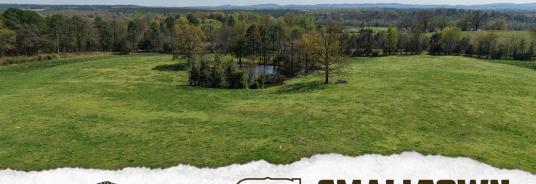

## PROPERTY INFORMATION:

- 6± Acres
- Improved Pasture
- Pond
- Mountain Views
- Electricity Available
- No Restrictions
- Frontage on 2 County Roads

## WELCOME TO THE 6± ACRES ON POLK ROAD 32

WELCOME TO YOUR PRIVATE, PEACEFUL PROPERTY IN POLK COUNTY, ARKANSAS. This 6± acre tract may be limited by size, but not its potential!

Situated on Polk Road 32, approximately five miles east of Cove, the land is currently improved pasture for grazing livestock. If you are searching for a place to call home, this tract offers many options with potential build sites. Make your homestead dreams a reality with locations for barns or other structures. Access is convenient with county road frontage on two sides. Utilities are readily available along the road. A pond offers opportunities for watering livestock and wildlife and for fishing. A key feature of this property is that it is unrestricted.

To the south of the property is a clear view of Whiskey Peak, a local landmark. Ouachita National Forest is a short distance to the east for outdoor adventures, including hunting, hiking, and the Wolf Pen Gap ATV Trail System. Goods and services such as fuel, food, building supplies, and medical facilities are all within a 30-minute drive of your place in the country.