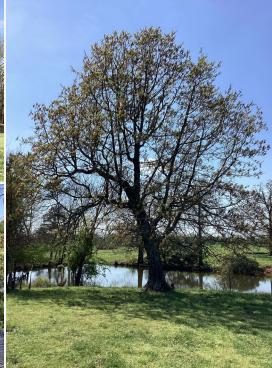

## PROPERTY INFORMATION:

- 6± Acres
- Improved Pasture
- Pond
- Mountain Views
- Electricity Available
- No Restrictions
- Frontage on 2 County Roads

## WELCOME TO THE 6± ACRES ON POLK ROAD 32

WELCOME TO YOUR PRIVATE, PEACEFUL PROPERTY IN POLK COUNTY, ARKANSAS. This 6± acre tract may be limited by size, but not its potential!

Situated on Polk Road 32, approximately five miles east of Cove, the land is currently improved pasture for grazing livestock. If you are searching for a place to call home, this tract offers many options with potential build sites. Make your homestead dreams a reality with locations for barns or other structures. Access is convenient with county road frontage on two sides. Utilities are readily available along the road. A pond offers opportunities for watering livestock and wildlife and for fishing. A key feature of this property is that it is unrestricted.