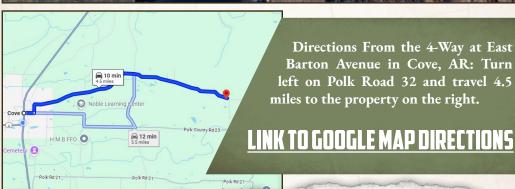

## **LOCATION:**

- Polk Road 32 Cove, AR 71937
- Polk County
- 3± Miles W of the Ouachita National Forest
- 4.5± Miles E of Cove
- 10± Miles N of the Brushy Creek Rec Area
- 15± Miles S of Mena
- 49± Miles NE of Hochatown, OK

## WELCOME TO THE 6± ACRES ON POLK ROAD 32

WELCOME TO YOUR PRIVATE, PEACEFUL PROPERTY IN POLK COUNTY, ARKANSAS. This 6± acre tract may be limited by size, but not its potential!

Situated on Polk Road 32, approximately five miles east of Cove, the land is currently improved pasture for grazing livestock. If you are searching for a place to call home, this tract offers many options with potential build sites. Make your homestead dreams a reality with locations for barns or other structures. Access is convenient with county road frontage on two sides. Utilities are readily available along the road. A pond offers opportunities for watering livestock and wildlife and for fishing. A key feature of this property is that it is unrestricted.