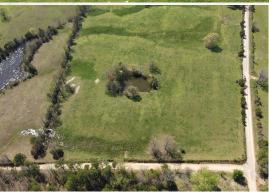

## PROPERTY INFORMATION:

- 6± Acres
- Improved Pasture
- Pond
- Mountain Views
- Electricity Available
- No Restrictions
- Frontage on 2 County Roads

## WELCOME TO THE 6± ACRES ON POLK ROAD 32

WELCOME TO YOUR PRIVATE, PEACEFUL PROPERTY IN POLK COUNTY, ARKANSAS. This 6± acre tract may be limited by size, but not its potential!

Situated on Polk Road 32, approximately five miles east of Cove, the land is currently improved pasture for grazing livestock. If you are searching for a place to call home, this tract offers many options with potential build sites. Make your homestead dreams a reality with locations for barns or other structures. Access is convenient with county road frontage on two sides. Utilities are readily available along the road. A pond offers opportunities for watering livestock and wildlife and for fishing. A key feature of this property is that it is unrestricted.