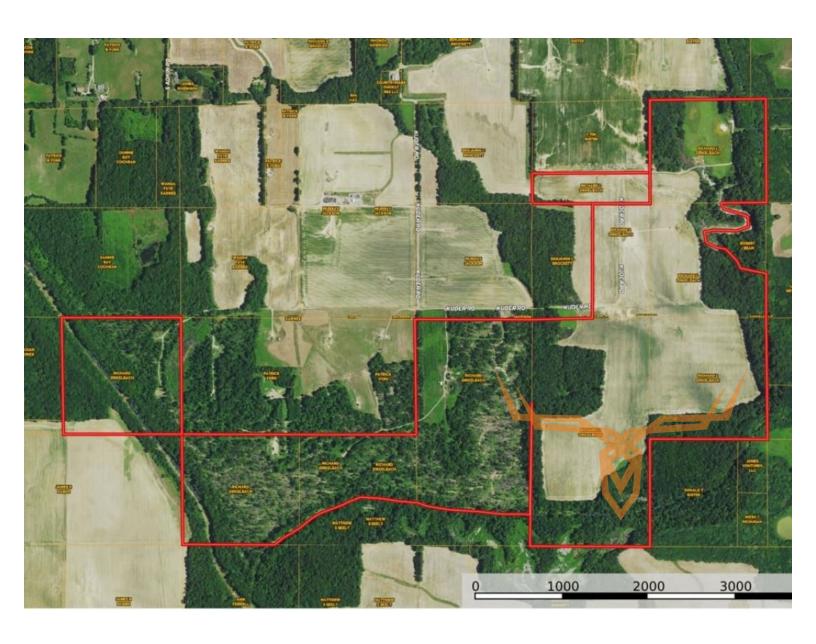

## 390± Acre Income Producing Hunting Property for Sale - Gallatin County Illinois

www.TrophyPA.com • (855) 573-5263 • leads@trophypa.com

**PROPERTY ADDRESS:** 00 Kuder Road

Omaha, IL 62871

PRICE: \$1,599,000 ACRES: 390 COUNTY: Gallatin

### **PROPERTY HIGHLIGHTS:**

- 390± Acres
- Surrounded by farm & timber
- 125± acres tillable ground
- Current crop share agreement in place
- Great hunting
- Established food plots
- Trails through property
- Hunting lease income opportunities

### **PROPERTY DESCRIPTION:**

This 390± acre property is tucked away off the beaten path South of Omaha, Illinois. The land is surrounded by farms and forest allowing for great wildlife movement. The farm is currently being crop shared at 50/50 keeping both landowner and farm tenant pleased. 125 acres out of 390 are tillable. The remaining acreage is set up for hunting with many deer blinds, food plots, and game trails that are maintained by the owner. Owner currently has hunters reserved on a yearly basis producing even more income for the landowner.