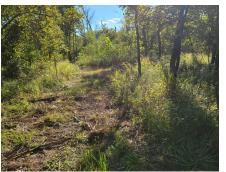

### **PROPERTY DESCRIPTION:**

This 390± acre property is tucked away off the beaten path South of Omaha, Illinois. The land is surrounded by farms and forest allowing for great wildlife movement. The farm is currently being crop shared at 50/50 keeping both landowner and farm tenant pleased. 125 acres out of 390 are tillable. The remaining acreage is set up for hunting with many deer blinds, food plots, and game trails that are maintained by the owner. Owner currently has hunters reserved on a yearly basis producing even more income for the landowner.