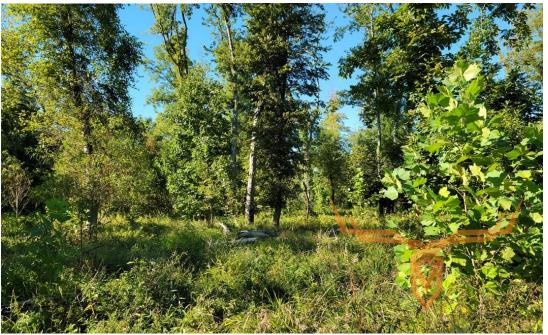

### **PROPERTY DESCRIPTION:**

This 390± acre property is tucked away off the beaten path South of Omaha, Illinois. The land is surrounded by farms and forest allowing for great wildlife movement. The farm is currently being crop shared at 50/50 keeping both landowner and farm tenant pleased. 125 acres out of 390 are tillable. The remaining acreage is set up for hunting with many deer blinds, food plots, and game trails that are maintained by the owner. Owner currently has hunters reserved on a yearly basis producing even more income for the landowner.