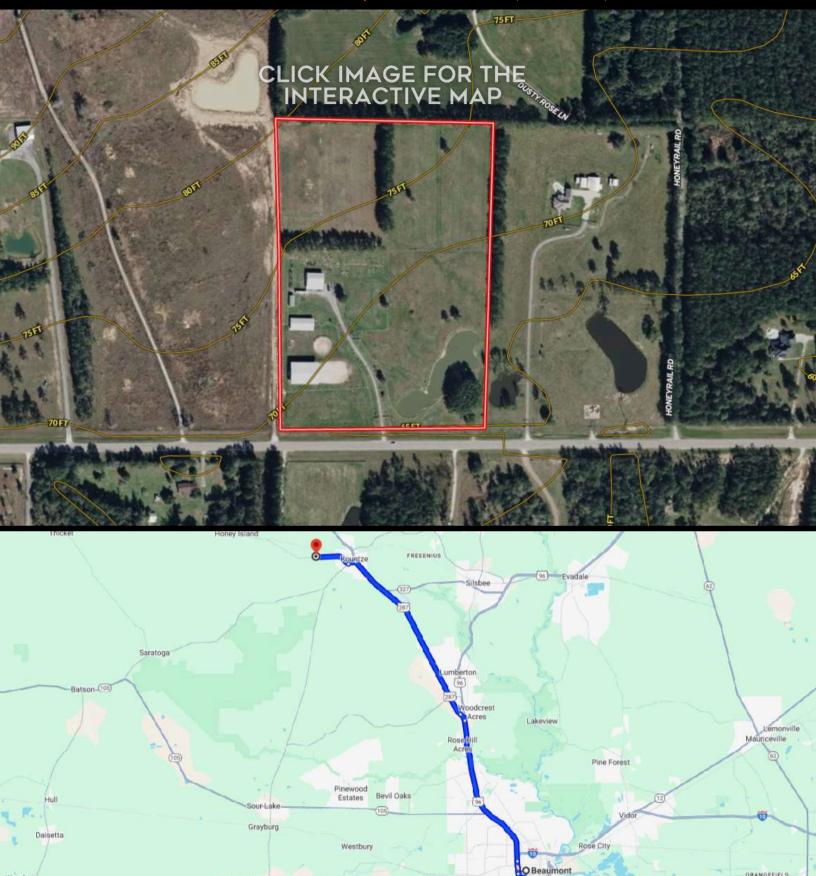

# NAVIGATION DIRECTIONS

#### From Beaumont, TX:

Take US-287 N/US-69 N/US-96 N north for 23.3 miles. Turn left onto TX-326 S and continue for 0.5 miles. Turn right onto FM 1293, property is on the right.