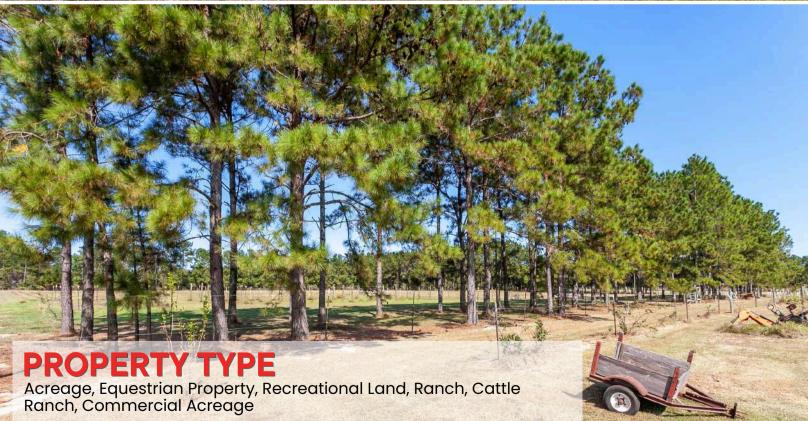

### 2830 FM 1293 RD., KOUNTZE, TX 77625

HARDIN COUNTY

20± ACRES | \$596,100

THE INFORMATION PROVIDED HEREIN IS BELIEVED TO BE ACCURATE BUT IS NOT GUARANTEED BY ANDRUS LAND GROUP. DETAILS ARE SUBJECT TO CHANGE AT ANY TIME WITHOUT NOTICE.

## 2830 FM 1293 RD., KOUNTZE, TX 77625

HARDIN COUNTY

THE INFORMATION PROVIDED HEREIN IS BELIEVED TO BE ACCURATE BUT IS NOT GUARANTEED BY ANDRUS LAND GROUP. DETAILS ARE SUBJECT TO CHANGE AT ANY TIME WITHOUT NOTIC