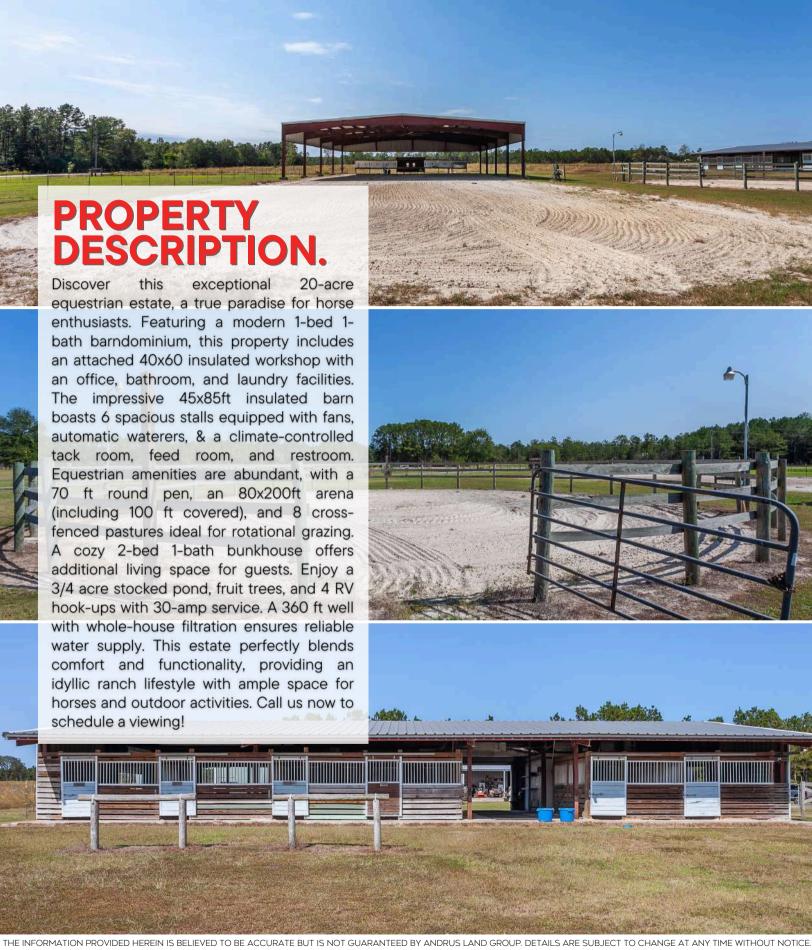

### 2830 FM 1293 RD., KOUNTZE, TX 77625

HARDIN COUNTY

20± ACRES | \$596,100

THE INFORMATION PROVIDED HEREIN IS BELIEVED TO BE ACCURATE BUT IS NOT GUARANTEED BY ANDRUS LAND GROUP. DETAILS ARE SUBJECT TO CHANGE AT ANY TIME WITHOUT NOTICE.

## 2830 FM 1293 RD., KOUNTZE, TX 77625

HARDIN COUNTY

THE INFORMATION PROVIDED HEREIN IS BELIEVED TO BE ACCURATE BUT IS NOT GUARANTEED BY ANDRUS LAND GROUP. DETAILS ARE SUBJECT TO CHANGE AT ANY TIME WITHOUT NOTIC