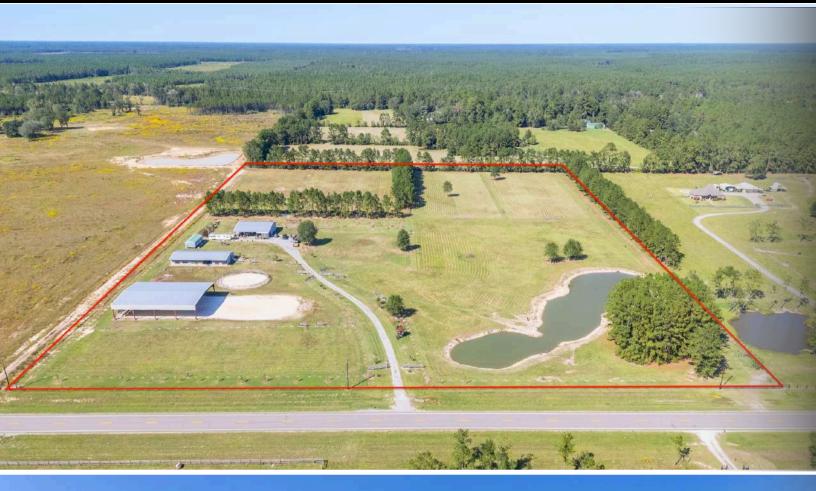

### 2830 FM 1293 RD., KOUNTZE, TX 77625

HARDIN COUNTY

20± ACRES | \$596,100

THE INFORMATION PROVIDED HEREIN IS BELIEVED TO BE ACCURATE BUT IS NOT GUARANTEED BY ANDRUS LAND GROUP. DETAILS ARE SUBJECT TO CHANGE AT ANY TIME WITHOUT NOTICE.

## 2830 FM 1293 RD., KOUNTZE, TX 77625

HARDIN COUNTY

THE INFORMATION PROVIDED HEREIN IS BELIEVED TO BE ACCURATE BUT IS NOT GUARANTEED BY ANDRUS LAND GROUP. DETAILS ARE SUBJECT TO CHANGE AT ANY TIME WITHOUT NOTIC