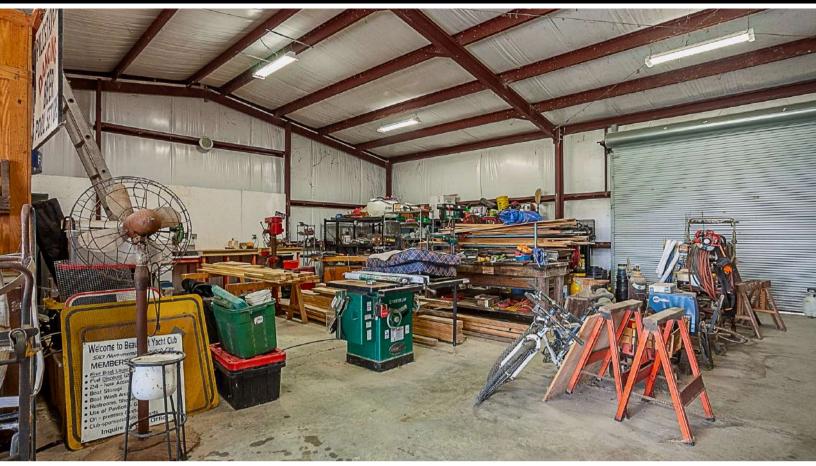

### 2830 FM 1293 RD., KOUNTZE, TX 77625

HARDIN COUNTY

20± ACRES | \$596,100

THE INFORMATION PROVIDED HEREIN IS BELIEVED TO BE ACCURATE BUT IS NOT GUARANTEED BY ANDRUS LAND GROUP. DETAILS ARE SUBJECT TO CHANGE AT ANY TIME WITHOUT NOTICE.