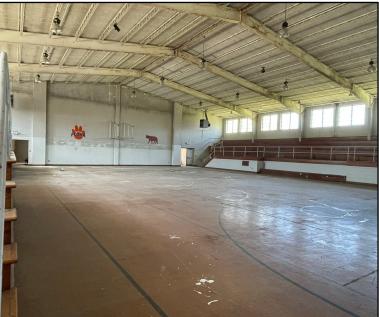

\$997,000

TOM

Office: 601.898.2772 Cell: 601.454.9397

Tom@TomSmithLand.com

Expect More. Get More.

Call The Land Man Today!

This 13,700-square-foot gymnasium, built in approximately 1970, features original locker rooms, bleachers, and concession facilities. It is located on 1.94± acres within Flora's city limits and offers prime frontage on Fourth and Jackson Streets. The property lies within the new Flora Station and is ideal for adaptive reuse projects such as a community center, fitness facility, condominiums, or an event venue, providing opportunities for creative redevelopment. Recent investments in Flora, including Entergy Mississippi's \$30 million project and the Amazon/ Megasite facility, underscore the area's growth and development potential. The property is currently being leased and generating monthly income, offering additional potential revenue for future owners. Call The Land Man to schedule your tour today!