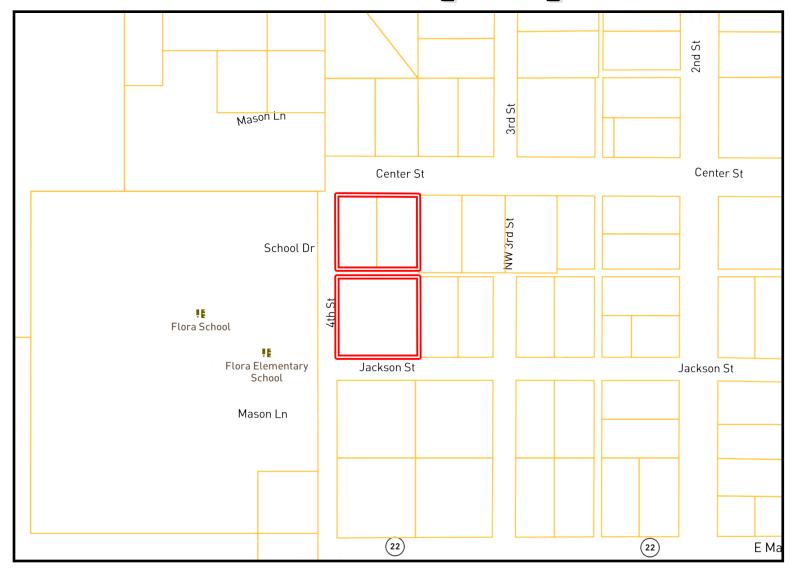

ora, including Entergy Mississippi's \$30 million project and the Amazon/ Megasite facility, underscore the area's growth and development potential. The property is currently being leased and generating monthly income, offering additional potential revenue for future owners. Call The Land Man to schedule your tour today!



The Land & Homes Expert You Can Trust!

### TOM SMITH ALC\*, BROKER

O: 601.898.2772 C: 601.454.9397

Tom@TomSmithLand.com











The Land & Homes Expert You Can Trust!

### TOM SMITH ALC\*, BROKER

O: 601.898.2772 C: 601.454.9397

Tom@TomSmithLand.com



## Aerial Map



#### CLICK HERE FOR THE LANDID INTERACTIVE MAP

The Land & Homes Expert You Can Trust!

#### TOM **SMITH**

ALC\*, BROKER

O: 601.898.2772 C: 601.454.9397

Tom@TomSmithLand.com



# Ownership Map



The Land & Homes Expert You Can Trust!

#### TOM **SMITH**

ALC®, BROKER

O: 601.898.2772 C: 601.454.9397

Tom@TomSmithLand.com





### Directional Map



<u>Directions from Hwy 49 and Hwy 22 in Flora, MS</u>: Turn right onto Hwy 22/Peach Street and travel .1 mile. Turn left onto SW Fourth Street. After 0.4 miles, the property will be on the right. <u>GOOGLE MAP LINK</u>