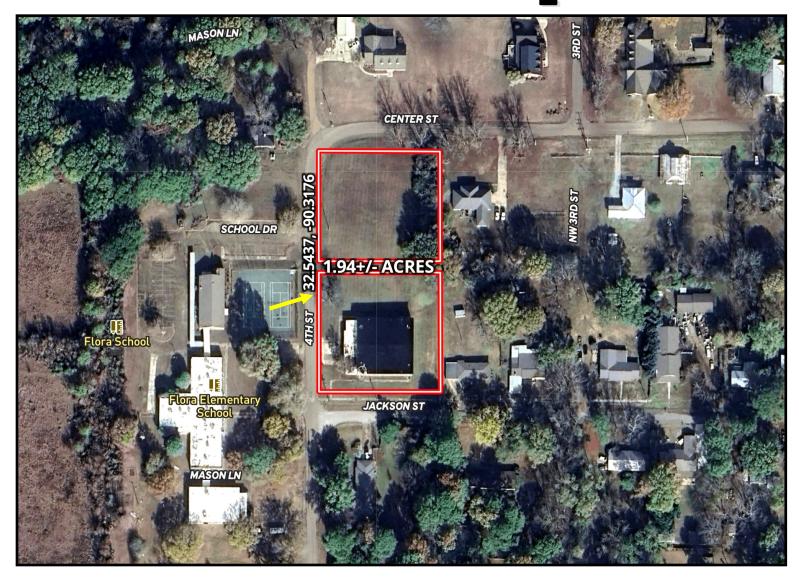

## Aerial Map

\$997,000

TOM

Office: 601.898.2772 Cell: 601.454.9397

Tom@TomSmithLand.com

Expect More. Get More.

Call The Land Man Today!

This 13,700-square-foot gymnasium, built in approximately 1970, features original locker rooms, bleachers, and concession facilities. It is located on 1.94± acres within Flora's city limits and offers prime frontage on Fourth and Jackson Streets. The property lies within the new Flora Station and is ideal for adaptive reuse projects such as a community center, fitness facility, condominiums, or an event venue, providing opportunities for creative redevelopment. Recent investments in Flora, including Entergy Mississippi's \$30 million project and the Amazon/ Megasite facility, underscore the area's growth and development potential. The property is currently being leased and generating monthly income, offering additional potential revenue for future owners. Call The Land Man to schedule your tour today!