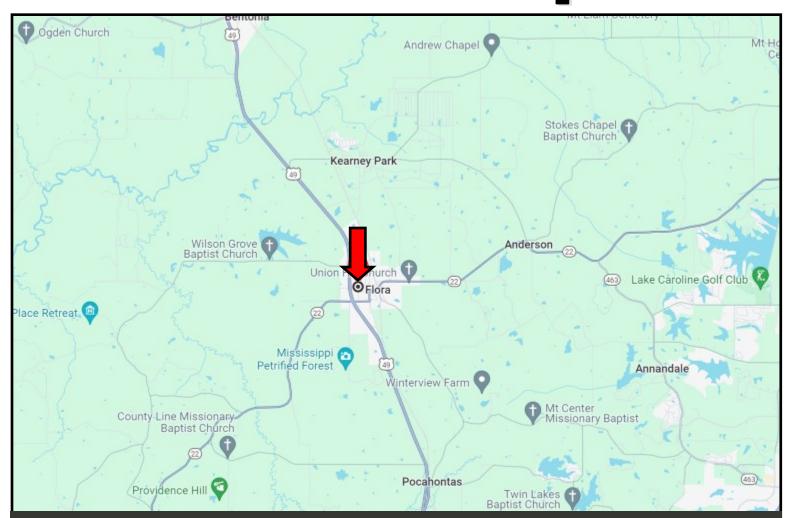

### Directional Map

<u>Directions from Hwy 49 and Hwy 22 in Flora, MS</u>: Turn right onto Hwy 22/Peach Street and travel .1 mile. Turn left onto SW Fourth Street. After 0.4 miles, the property will be on the right. <u>GOOGLE MAP LINK</u>