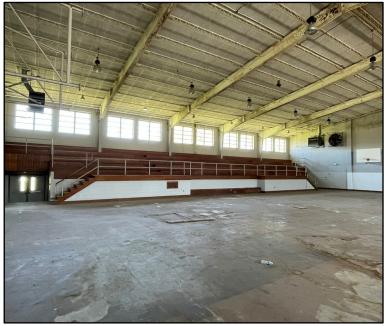

\$997,000

TOM

Office: 601.898.2772 Cell: 601.454.9397

Tom@TomSmithLand.com

Expect More. Get More.

Call The Land Man Today!

This 13,700-square-foot gymnasium, built in approximately 1970, features original locker rooms, bleachers, and concession facilities. It is located on 1.94± acres within Flora's city limits and offers prime frontage on Fourth and Jackson Streets. The property lies within the new Flora Station and is ideal for adaptive reuse projects such as a community center, fitness facility, condominiums, or an event venue, providing opportunities for creative redevelopment. Recent investments in Flora, including Entergy Mississippi's \$30 million project and the Amazon/ Megasite facility, underscore the area's growth and development potential. The property is currently being leased and generating monthly income, offering additional potential revenue for future owners. Call The Land Man to schedule your tour today!