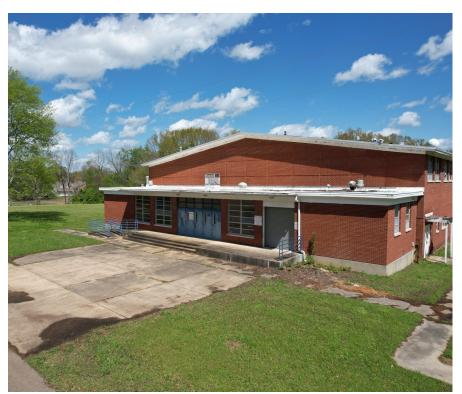

\$997,000

TOM

Office: 601.898.2772 Cell: 601.454.9397

Tom@TomSmithLand.com

Expect More. Get More.

Call The Land Man Today!

This 13,700-square-foot gymnasium, built in approximately 1970, features original locker rooms, bleachers, and concession facilities. It is located on 1.94± acres within Flora's city limits and offers prime frontage on Fourth and Jackson Streets. The property lies within the new Flora Station and is ideal for adaptive reuse projects such as a community center, fitness facility, condominiums, or an event venue, providing opportunities for creative redevelopment. Recent investments in Flora, including Entergy Mississippi's \$30 million project and the Amazon/ Megasite facility, underscore the area's growth and development potential. The property is currently being leased and generating monthly income, offering additional potential revenue for future owners. Call The Land Man to schedule your tour today!