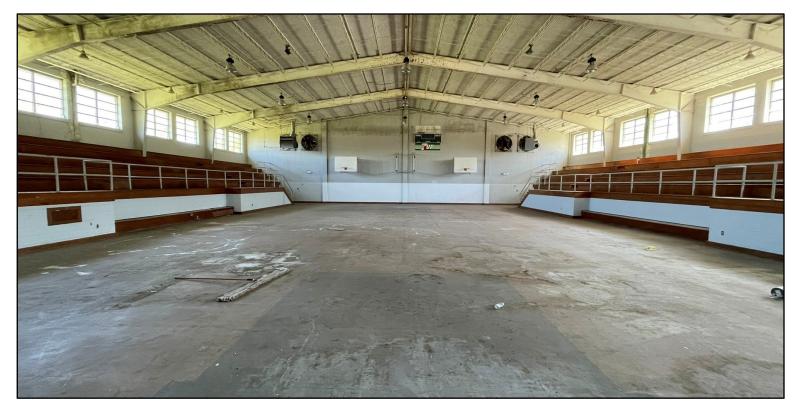

\$997,000

TOM

Office: 601.898.2772 Cell: 601.454.9397

Tom@TomSmithLand.com

Expect More. Get More.

Call The Land Man Today!

This 13,700-square-foot gymnasium, built in approximately 1970, features original locker rooms, bleachers, and concession facilities. It is located on 1.94± acres within Flora's city limits and offers prime frontage on Fourth and Jackson Streets. The property lies within the new Flora Station and is ideal for adaptive reuse projects such as a community center, fitness facility, condominiums, or an event venue, providing opportunities for creative redevelopment. Recent investments in Flora, including Entergy Mississippi's \$30 million project and the Amazon/ Megasite facility, underscore the area's growth and development potential. The property is currently being leased and generating monthly income, offering additional potential revenue for future owners. Call The Land Man to schedule your tour today!