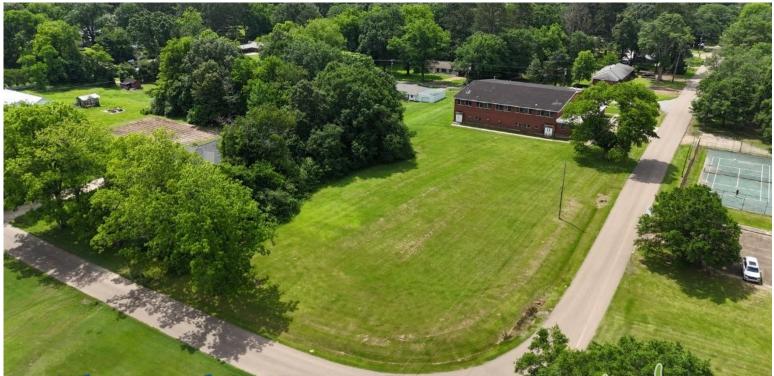

## Aerial Map

\$997,000

TOM

Office: 601.898.2772 Cell: 601.454.9397

Tom@TomSmithLand.com

Expect More. Get More.

Call The Land Man Today!

This 13,700-square-foot gymnasium, built in approximately 1970, features original locker rooms, bleachers, and concession facilities. It is located on 1.94± acres within Flora's city limits and offers prime frontage on Fourth and Jackson Streets. The property lies within the new Flora Station and is ideal for adaptive reuse projects such as a community center, fitness facility, condominiums, or an event venue, providing opportunities for creative redevelopment. Recent investments in Flora, including Entergy Mississippi's \$30 million project and the Amazon/ Megasite facility, underscore the area's growth and development potential. The property is currently being leased and generating monthly income, offering additional potential revenue for future owners. Call The Land Man to schedule your tour today!