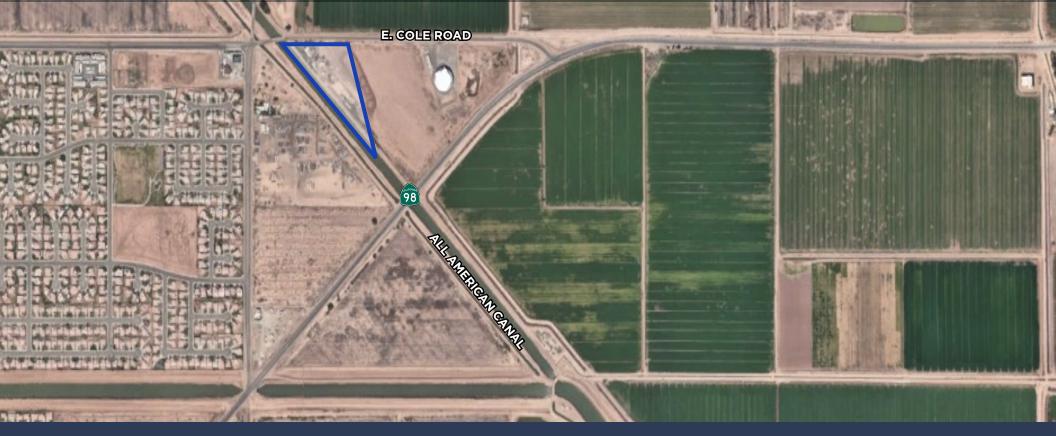

# **FOR SALE** INDUSTRIAL DEVELOPMENT OPPORTUNITY 5± Acres | 839 E. Cole Road, Calexico, CA E. COLE ROAD

## PROPERTY DETAILS

**ADDRESS** 

839 E. Cole Road, Calexico, CA 92231

**APN** 

059-180-040

SIZE

5.1± acres

ZONING

Jurisdiction: City of Calexico

Zoning: Commercial Highway (CH)

Permitted uses: Automobile and Truck Services, Equipment Rental Yards (CUP), Hotels, Parking (where fees are charged), Vehicle Storage Yard (CUP)

Land Use: Business Park

UTILITIES

All believed to be available at or near the site

## HIGHLIGHTS

Close proximity to two ports of entry with Mexico (Calexico West Port of Entry & East Port of Entry)

Zone allows for a variety of industrial uses

Located in an Opportunity Zone

PRICE: \$925,000 (\$4~PSF)