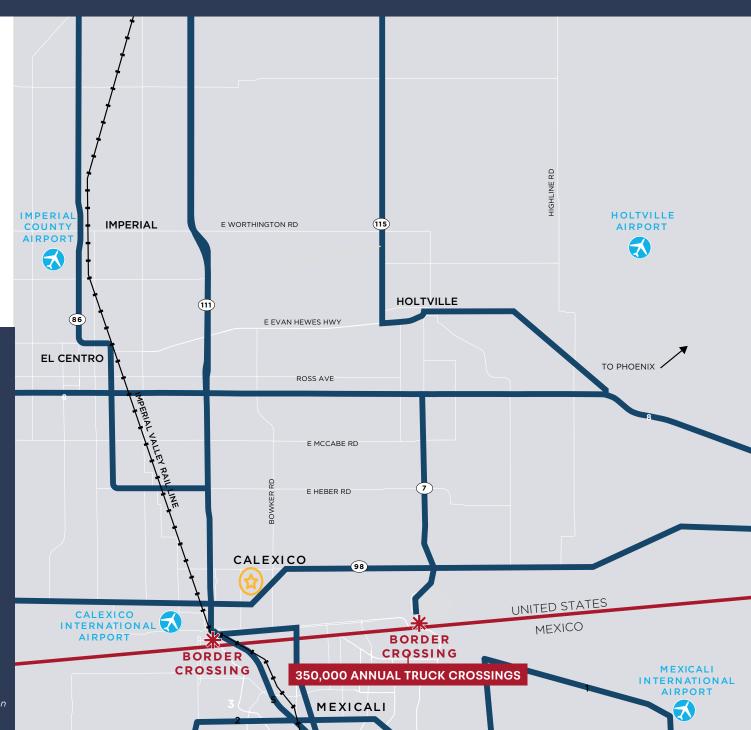

## HIGHLIGHTS

Close proximity to two ports of entry with Mexico (Calexico West Port of Entry & East Port of Entry)

Zone allows for a variety of industrial uses

Located in an Opportunity Zone

PRICE: \$925,000 (\$4~PSF)

| DRIVE TIMES             |            |
|-------------------------|------------|
| US/MEXICAN BORDER       | 2 MINUTES  |
| HWY 111                 | 14 MINUTES |
| I-8                     | 8 MINUTES  |
| CALEXICO INT'L AIRPORT  | 19 MINUTES |
| SAN DIEGO INT'L AIRPORT | 2 HOURS    |