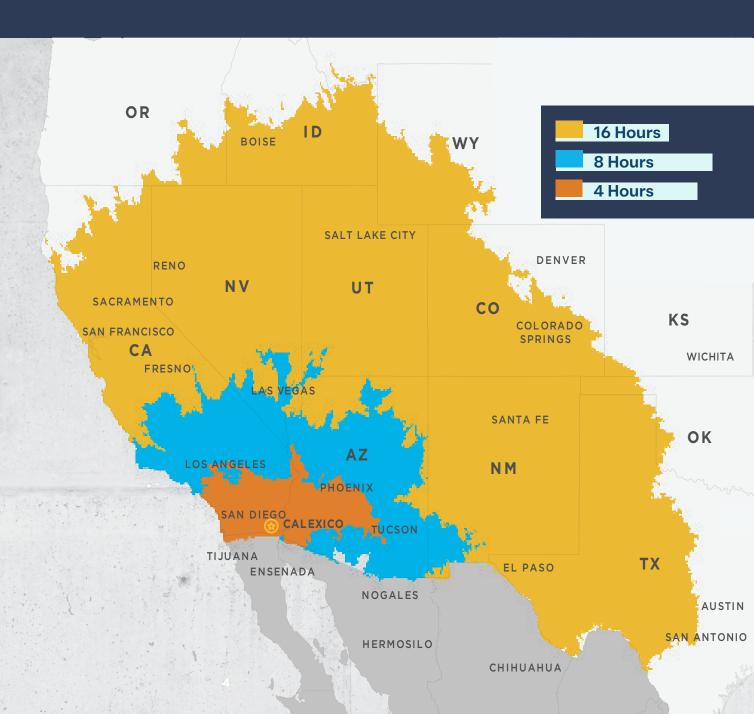

# DRIVE TIME MAP

| Mar Mary |                                                                                                                                   |
|----------|-----------------------------------------------------------------------------------------------------------------------------------|
| MILES    | HOURS                                                                                                                             |
| 8.6      | 0.5                                                                                                                               |
| 130      | 2.0                                                                                                                               |
| 132      | 2.2                                                                                                                               |
| 164      | 3.5                                                                                                                               |
| 178      | 3.0                                                                                                                               |
| 230      | 4.0                                                                                                                               |
| 233      | 3.5                                                                                                                               |
| 310      | 8.0                                                                                                                               |
| 352      | 5.15                                                                                                                              |
| 450      | 7.0                                                                                                                               |
| 605      | 8.5                                                                                                                               |
| 610      | 9.5                                                                                                                               |
| 631      | 10.5                                                                                                                              |
| 1,237.50 | 17.25                                                                                                                             |
| 611      | 9.5                                                                                                                               |
| 709      | 11                                                                                                                                |
| 727      | 11                                                                                                                                |
| 1,043    | 16                                                                                                                                |
| 1,189    | 18.5                                                                                                                              |
|          | 8.6<br>130<br>132<br>164<br>178<br>230<br>233<br>310<br>352<br>450<br>605<br>610<br>631<br>1,237.50<br>611<br>709<br>727<br>1,043 |