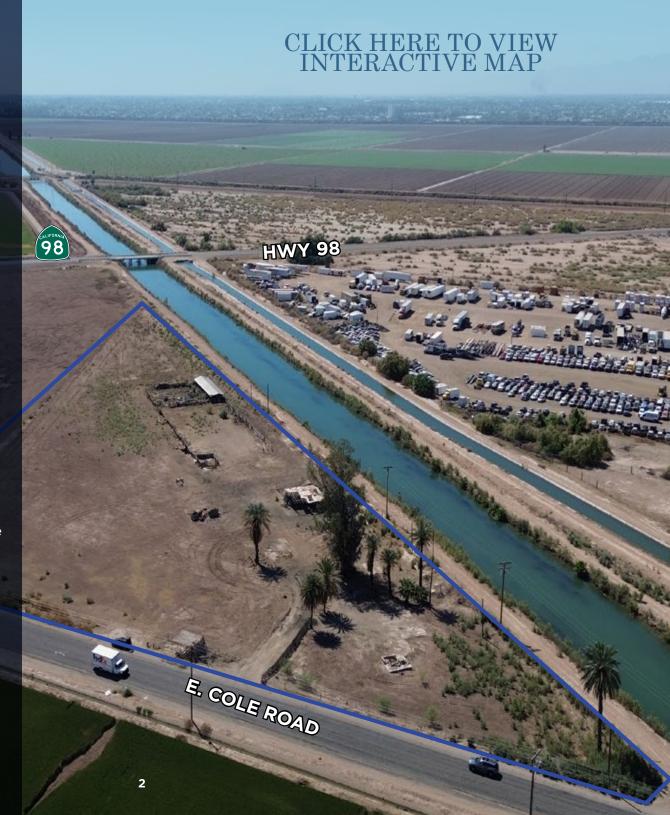

# **FOR SALE** INDUSTRIAL DEVELOPMENT OPPORTUNITY 5± Acres | 839 E. Cole Road, Calexico, CA E. COLE ROAD

## PROPERTY DETAILS

**ADDRESS** 

839 E. Cole Road, Calexico, CA 92231

**APN** 

059-180-040

SIZE

5.1± acres

ZONING

## HIGHLIGHTS

Close proximity to two ports of entry with Mexico (Calexico West Port of Entry & East Port of Entry)

Zone allows for a variety of industrial uses

Located in an Opportunity Zone

PRICE: \$925,000 (\$4~PSF)