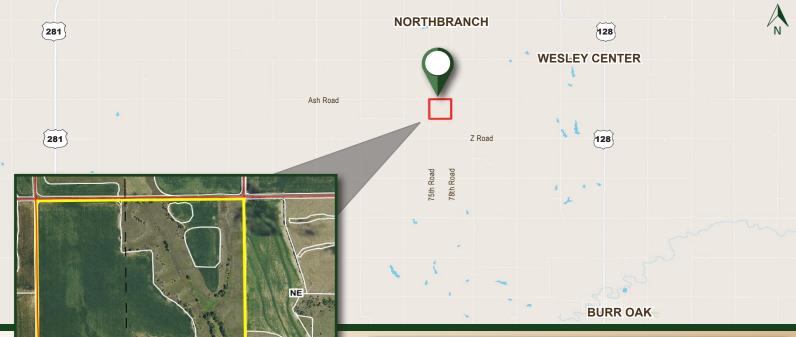

## PROPERTY INFORMATION

**LEGAL** Lots One (1), Two (2), Seven (7), and Eight (8) in Section Thirty (30), Township **DESCRIPTION:** One (1) South, Range Nine (9) West of the 6th P.M., Jewell County, Kansas.

**LOCATION:** From Burr Oak, Kansas: 4 miles north on Highway 128, then 4 miles west on Z

Road, then ½ mile north on 75th Road, to the southwestern corner of the property. Or directly 2 miles south of North Branch, Kansas, on 78th Road to

the northeastern corner of the property.

**ACRES & TAXES:** Tax-assessed Acres | 157.86 ± acres

2024 Real Estate Taxes | \$2,334.58

**LEASES:** Full possession available for the 2025 crop year.

**SOILS:** Primary soils on the property consist of Harney silt loam and Nuckolls-Tobin silt