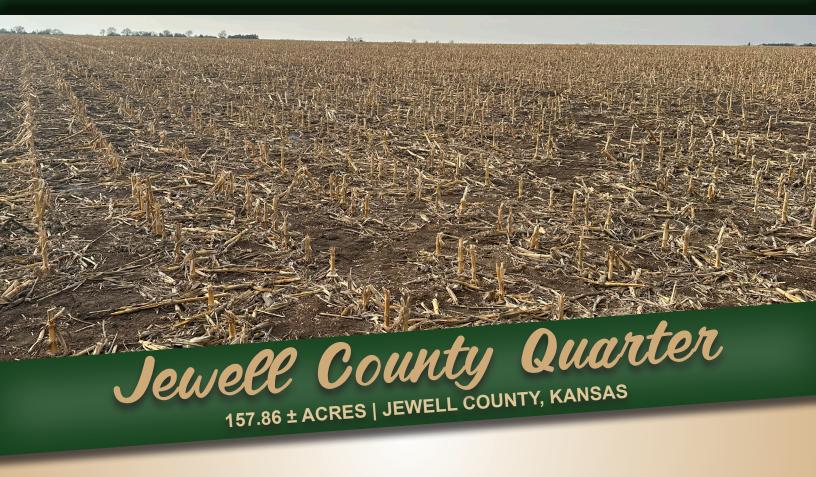

## LAND FOR SALE

Excellent farm, primarily non-irrigated cropland with accents of hard grass currently being put up for hay. Located off of a well-improved county road.

**LISTING AGENT:** 

ADAM D. PAVELKA, J.D.

## PROPERTY INFORMATION

**LEGAL** Lots One (1), Two (2), Seven (7), and Eight (8) in Section Thirty (30), Township **DESCRIPTION:** One (1) South, Range Nine (9) West of the 6th P.M., Jewell County, Kansas.

the northeastern corner of the property.

**ACRES & TAXES:** Tax-assessed Acres | 157.86 ± acres

2024 Real Estate Taxes | \$2,334.58

**LEASES:** Full possession available for the 2025 crop year.

**SOILS:** Primary soils on the property consist of Harney silt loam and Nuckolls-Tobin silt